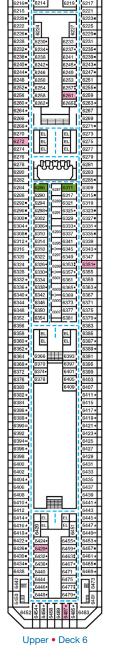

Upper • Deck 6

Empress • Deck 7

Verandah • Deck 8

Lido • Deck 9

Panorama • Deck 10

Aft Spa • Deck 11

Aft Sun • Deck 12