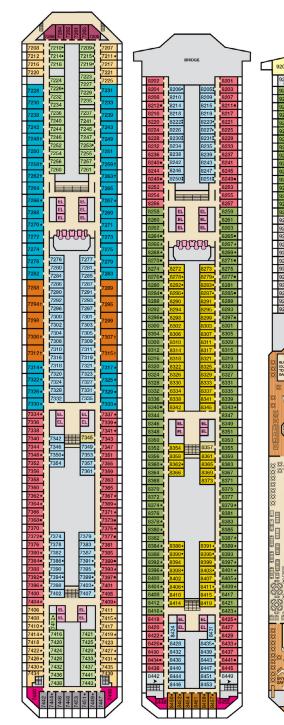

Upper • Deck 6

Empress • Deck 7

Verandah • Deck 8

Lido • Deck 9

Panorama • Deck 10

Aft Spa • Deck 11

Aft Sun • Deck 12

EL EL

Riviera • Deck 1

Atlantic • Deck 4

Promenade • Deck 5

Empress • Deck 7

Lido • Deck 9

Panorama • Deck 10

Aft Spa • Deck 11