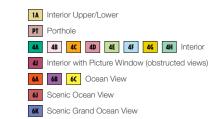

### **ACCOMMODATIONS SYMBOL LEGEND**

- ➤ King Bed does not convert to Twin Beds
- ▲ Twin Bed and Single Sofa Bed

EL EL

- ★ 2 Twin Beds (convert to King) and Single Sofa Bed • 2 Twin Beds (convert to King) and 1 Upper Pullman
- King Bed (does not convert to Twin Beds) and Single Sofa Bed
- : 2 Twin Beds (convert to King) and 2 Upper Pullmans
- 2 Twin Beds (convert to King), Single Sofa Bed and 1 Upper Pullman
- † 2 Twin Beds (convert to King) and Double Sofa Bed
- V 2 Twin Beds (convert to King), Single Sofa Bed and 2 Uppers Beds do not convert to king when both Upper Pullmans in use 2 Twin Beds (convert to King), Double Sofa Bed and
- = 2 Twin Beds (convert to King), Single Sofa Bed with
- Convertible Bunk ◆ Stateroom with 2 Porthole Windows
- Connecting staterooms (ideal for families and groups of friends) U Unisex Wheelchair Accessible Restroom
- \* Twin beds do not convert to a King Bed.
- 6B Staterooms with obstructed views: 2446, 2449.
- All accommodations are non-smoking.

Accessible staterooms are available for guests with disabilities. Please contact Guest Access Services at 1-800-438-6744 ext. 70025 for details, or visit

**CATEGORIES** 

Lobby • Deck 3

Atlantic • Deck 4

Promenade • Deck 5

Upper • Deck 6

Empress • Deck 7

Verandah • Deck 8

Lido • Deck 9

Panorama • Deck 10

Aft Spa • Deck 11

Aft Sun • Deck 12