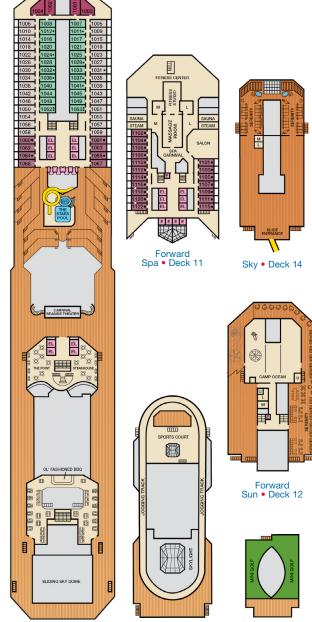

Upper • Deck 6

Empress • Deck 7

Verandah • Deck 8

Lido • Deck 9

Panorama • Deck 10

Aft Spa • Deck 11

Aft Sun • Deck 12