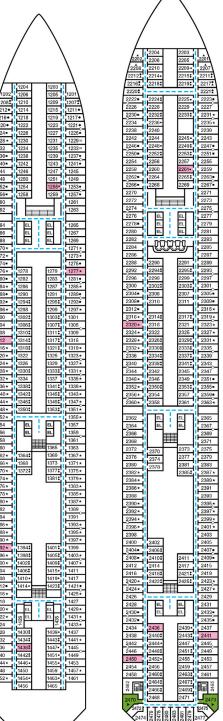

EL EL

Riviera • Deck 1

Atlantic • Deck 4

Promenade • Deck 5

Empress • Deck 7

Lido • Deck 9

Panorama • Deck 10

Aft Spa • Deck 11