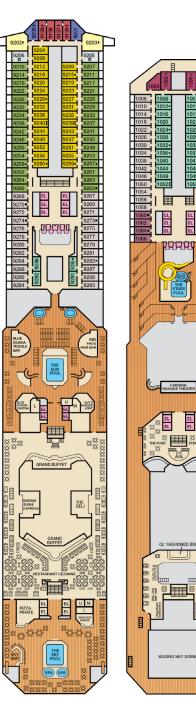

Accessible staterooms are available for guests with disabilities. Please contact Guest Access Services at 1-800-438-6744 ext. 70025 for details, or visit

**CATEGORIES** 

Lobby • Deck 3

Atlantic • Deck 4

Promenade • Deck 5

Upper • Deck 6

Empress • Deck 7

Verandah • Deck 8

Lido • Deck 9

Panorama • Deck 10

Aft Spa • Deck 11

Aft Sun • Deck 12