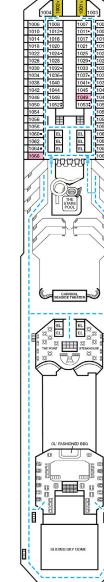

EL EL

Riviera • Deck 1

Atlantic • Deck 4

Promenade • Deck 5

Empress • Deck 7

Lido • Deck 9

Panorama • Deck 10

Aft Spa • Deck 11