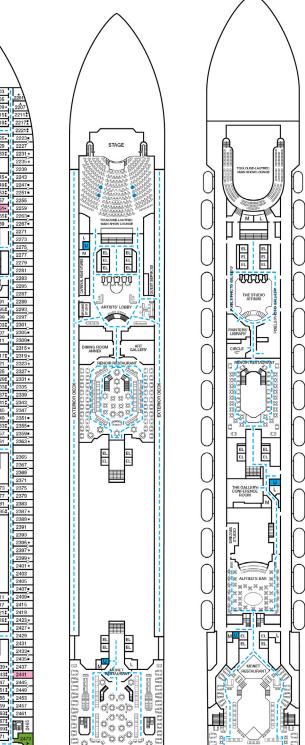

### **ACCOMMODATIONS SYMBOL LEGEND**

- ➤ King Bed does not convert to Twin Beds
- ▲ Twin Bed and Single Sofa Bed

EL EL

- ★ 2 Twin Beds (convert to King) and Single Sofa Bed • 2 Twin Beds (convert to King) and 1 Upper Pullman
- King Bed (does not convert to Twin Beds) and Single Sofa Bed
- : 2 Twin Beds (convert to King) and 2 Upper Pullmans
- 2 Twin Beds (convert to King), Single Sofa Bed and 1 Upper Pullman
- † 2 Twin Beds (convert to King) and Double Sofa Bed
- V 2 Twin Beds (convert to King), Single Sofa Bed and 2 Uppers Beds do not convert to king when both Upper Pullmans in use 2 Twin Beds (convert to King), Double Sofa Bed and
- = 2 Twin Beds (convert to King), Single Sofa Bed with
- Convertible Bunk ◆ Stateroom with 2 Porthole Windows
- Connecting staterooms (ideal for families and groups of friends) U Unisex Wheelchair Accessible Restroom
- \* Twin beds do not convert to a King Bed.
- 6B Staterooms with obstructed views: 2446, 2449.
- All accommodations are non-smoking.

Accessible staterooms are available for guests with disabilities. Please contact Guest Access Services at 1-800-438-6744 ext. 70025 for details, or visit

**CATEGORIES** 

Lobby • Deck 3

Atlantic • Deck 4

Promenade • Deck 5

Upper • Deck 6

Empress • Deck 7

Verandah • Deck 8

Lido • Deck 9

Panorama • Deck 10

Aft Spa • Deck 11

Aft Sun • Deck 12