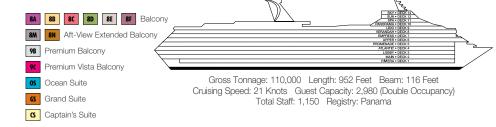

### **DECK PLANS**

Please contact Guest Access Services for specific ship accessibility eatures. You may also visit http://www.carnival.com/about-carnival/special-needs.aspx

Guest Capacity: 2,980 (Double Occupancy) Total Staff: 1,150 Registry: Panama