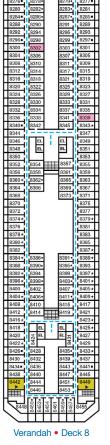

Upper • Deck 6

Empress • Deck 7

Verandah • Deck 8

Lido • Deck 9

Panorama • Deck 10

Aft Spa • Deck 11

Aft Sun • Deck 12