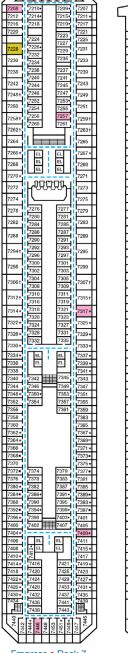

Upper • Deck 6

Empress • Deck 7

Verandah • Deck 8

Lido • Deck 9

Panorama • Deck 10

Aft Spa • Deck 11

Aft Sun • Deck 12