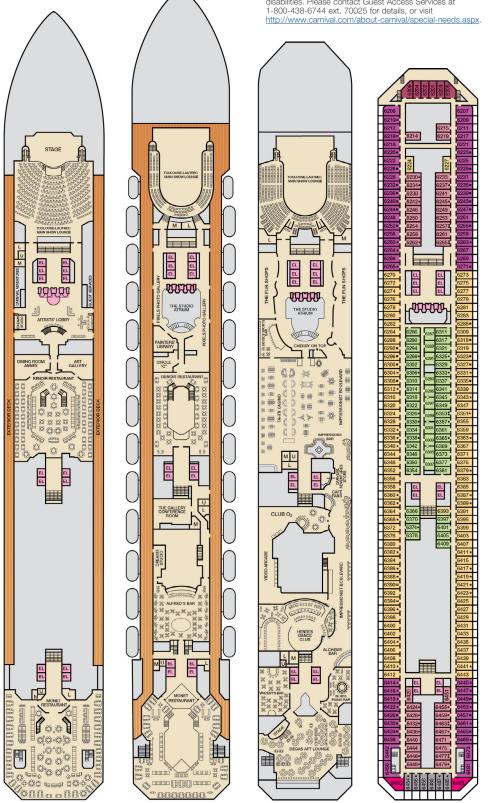

Upper • Deck 6

Empress • Deck 7

Verandah • Deck 8

Lido • Deck 9

Panorama • Deck 10

Aft Spa • Deck 11

Aft Sun • Deck 12

EL EL

Riviera • Deck 1

Atlantic • Deck 4

Promenade • Deck 5

Empress • Deck 7

Lido • Deck 9

Panorama • Deck 10

Aft Spa • Deck 11