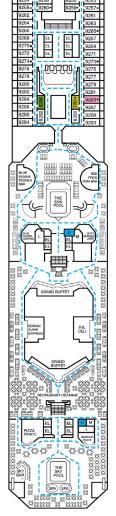

EL EL

Riviera • Deck 1

Atlantic • Deck 4

Promenade • Deck 5

Empress • Deck 7

Lido • Deck 9

Panorama • Deck 10

Aft Spa • Deck 11