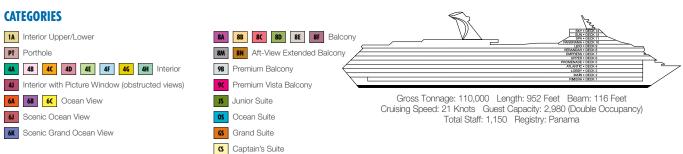

## ACCOMMODATIONS SYMBOL LEGEND

- ▲ Twin Bed and Single Sofa Bed
- ★ 2 Twin Beds (convert to King) and Single Sofa Bed
- 2 Twin Beds (convert to King) and 1 Upper Pullman 2 Twin Beds (convert to King) and 2 Upper Pullmans
- 2 Twin Beds (convert to King), Single Sofa Bed and 1 Upper Pullman
- t 2 Twin Beds (convert to King) and Double Sofa Bed
- 2 Twin Beds (convert to King), Double Sofa Bed and 1 Lower Pullman
- 2 Twin Beds (convert to King), Single Sofa Bed with Convertible Bunk
- Stateroom with 2 Porthole Windows
- U Unisex Wheelchair Accessible Restroom
- Connecting staterooms (ideal for families and groups of friends) ★ Twin beds do not convert to a King Bed. 68 Staterooms with obstructed views: 2446, 2449.
- All accommodations are non-smoking.

## **ACCOMMODATIONS SYMBOL LEGEND**

- ▲ Twin Bed and Single Sofa Bed
- ★ 2 Twin Beds (convert to King) and Single Sofa Bed
- 2 Twin Beds (convert to King) and 1 Upper Pullman
- 2 Twin Beds (convert to King) and 2 Uppers Pullmans
- 2 Twin Beds (convert to King), Single Sofa Bed and 1 Upper Pullman
- t 2 Twin Beds (convert to King) and Double Sofa Bed
- 2 Twin Beds (convert to King), Double Sofa Bed and 1 Lower Pullman
- ♥ 2 Twin Beds (convert to King), Single Sofa Bed and 2 Upper Pullmans
- Stateroom with 2 Porthole Windows
  - Connecting staterooms (ideal for families and groups of friends)
  - \* Twin beds do not convert to a King Bed.
  - U Unisex Wheelchair Accessible Restroom

## = 2 Twin Beds (convert to King), Single Sofa Bed with Convertible Bunk All accommodations are non-smoking.

AMBER PALACE

EL EL EL

18 .co

277 H

WHITE HEA

м

EL Ø