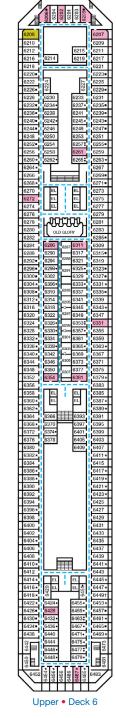

Riviera • Deck 1

Main • Deck 2

Atlantic • Deck 4

Promenade • Deck 5

Upper • Deck 6

CARNIVAL GLORY

Deck

Plans