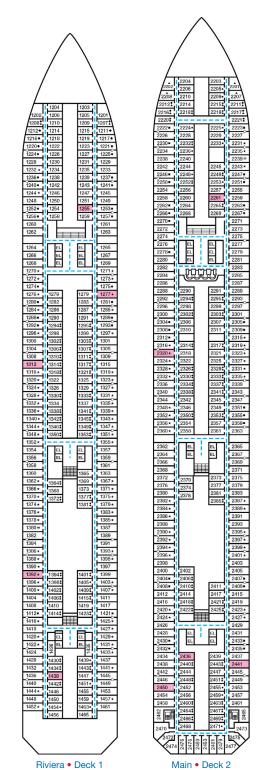

## ACCOMMODATIONS SYMBOL LEGEND

- ▲ Twin Bed and Single Sofa Bed
- ★ 2 Twin Beds (convert to King) and Single Sofa Bed
- 2 Twin Beds (convert to King) and 1 Upper Pullman 2 Twin Beds (convert to King) and 2 Upper Pullmans
- 2 Twin Beds (convert to King), Single Sofa Bed and 1 Upper Pullman
- t 2 Twin Beds (convert to King) and Double Sofa Bed
- 2 Twin Beds (convert to King), Double Sofa Bed and 1 Lower Pullman
- 2 Twin Beds (convert to King), Single Sofa Bed with Convertible Bunk
- Stateroom with 2 Porthole Windows
- U Unisex Wheelchair Accessible Restroom
- Connecting staterooms (ideal for families and groups of friends) ★ Twin beds do not convert to a King Bed. 68 Staterooms with obstructed views: 2446, 2449.
- All accommodations are non-smoking.

Riviera • Deck 1

Main • Deck 2

Atlantic • Deck 4

Promenade • Deck 5

Upper • Deck 6

CARNIVAL GLORY

Deck

Plans