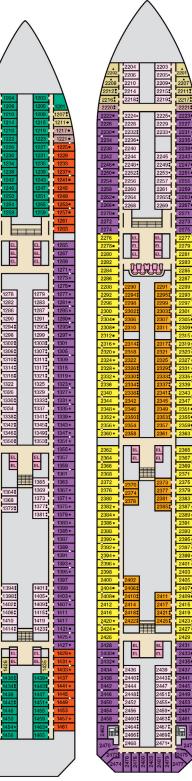

Riviera • Deck 1

Main • Deck 2

Atlantic • Deck 4

Promenade • Deck 5

Upper • Deck 6

CARNIVAL GLORY

Deck

Plans