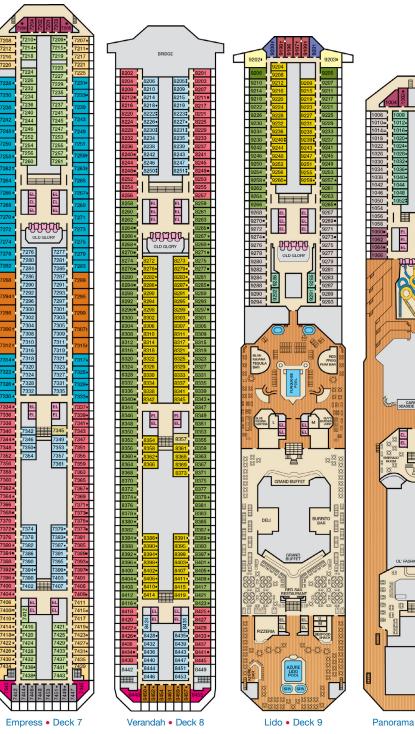

Riviera • Deck 1

Main • Deck 2

Atlantic • Deck 4

Promenade • Deck 5

Upper • Deck 6

CARNIVAL GLORY

Deck

Plans

8 EL

Verandah • Deck 8

8445

830

 $\cap$ 

Riviera • Deck 1

Empress • Deck 7

Lido • Deck 9