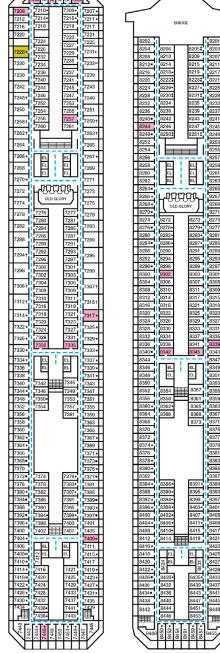

## ACCOMMODATIONS SYMBOL LEGEND

- ▲ Twin Bed and Single Sofa Bed
- ★ 2 Twin Beds (convert to King) and Single Sofa Bed
- 2 Twin Beds (convert to King) and 1 Upper Pullman 2 Twin Beds (convert to King) and 2 Upper Pullmans
- 2 Twin Beds (convert to King), Single Sofa Bed and 1 Upper Pullman
- t 2 Twin Beds (convert to King) and Double Sofa Bed
- 2 Twin Beds (convert to King), Double Sofa Bed and 1 Lower Pullman
- 2 Twin Beds (convert to King), Single Sofa Bed with Convertible Bunk
- Stateroom with 2 Porthole Windows
- U Unisex Wheelchair Accessible Restroom
- Connecting staterooms (ideal for families and groups of friends) ★ Twin beds do not convert to a King Bed. 68 Staterooms with obstructed views: 2446, 2449.
- All accommodations are non-smoking.

EL

EL

OLD GLORY ATRIUM

Ø. 3Th

KALEIDOSCOPE

Q

CAMEL

(D) 8

88 888

ALE WALE

۲ Щ

Accessible staterooms are available for guests with disabilities. Please contact Guest Access Services at 1-800-438-6744 ext. 70025 for details, or visit http://www.carnival.com/about-carnival/special-needs.aspx.