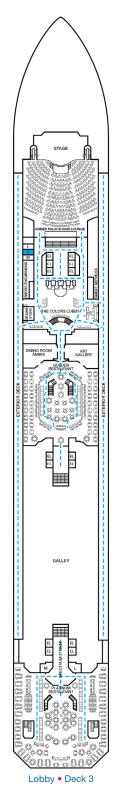

Riviera • Deck 1

Main • Deck 2

Atlantic • Deck 4

Promenade • Deck 5

Upper • Deck 6

CARNIVAL GLORY

Deck

Plans