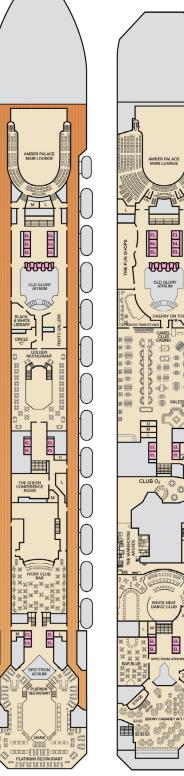

EL

EL

OLD GLORY ATRIUM

Ø. 3Th

KALEIDOSCOPE

Q

CAMEL

(D) 8

OLD GLORY ATRIUM

( 1

- --- Accessible Routes including Ramps
- Restrooms, Elevators, Lifts and other Accessible Areas Fully Accessible Staterooms (FAC)
- Fully Accessible Staterooms Single Side Approach (FAC-SSA)
- Ambulatory Accessible Staterooms (AAC)