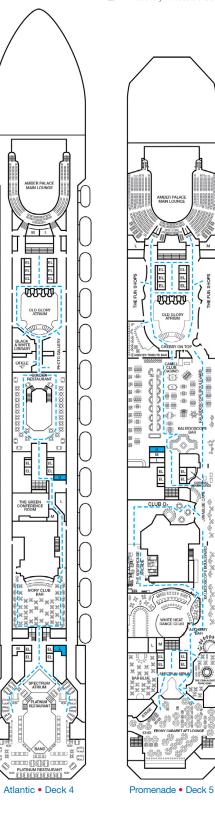

Riviera • Deck 1

Main • Deck 2

Atlantic • Deck 4

Promenade • Deck 5

Upper • Deck 6

CARNIVAL GLORY

Deck

Plans