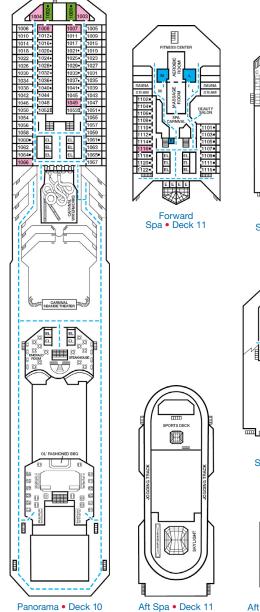

OLD GLORY ATRIUM

( 1

- --- Accessible Routes including Ramps
- Restrooms, Elevators, Lifts and other Accessible Areas Fully Accessible Staterooms (FAC)
- Fully Accessible Staterooms Single Side Approach (FAC-SSA)
- Ambulatory Accessible Staterooms (AAC)