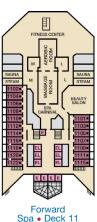

8 EL

Verandah • Deck 8

8445

830

 $\cap$ 

Riviera • Deck 1

Empress • Deck 7

Lido • Deck 9