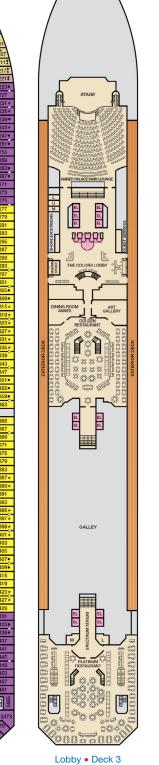

Riviera • Deck 1

Main • Deck 2

Atlantic • Deck 4

Promenade • Deck 5

Upper • Deck 6

CARNIVAL GLORY

Deck

Plans