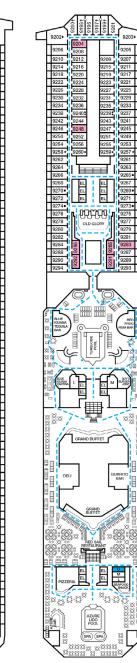

## **DECK PLANS**

Please contact Guest Access Services for specific ship accessibility eatures. You may also visit http://www.carnival.com/about-carnival/special-needs.aspx

BRIDGE

10000

EL EL

8283 8281

EL EL

8 EL

Verandah • Deck 8

8445

830

 $\cap$ 

Riviera • Deck 1

Empress • Deck 7

Lido • Deck 9