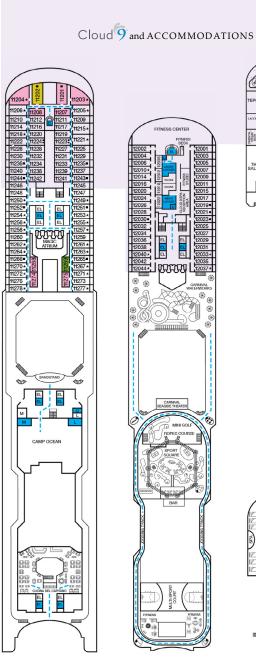

## **ACCOMMODATIONS SYMBOL LEGEND**

- ▲ Twin Bed and Single Sofa Bed
- ★ 2 Twin Beds (convert to King) and Single Sofa Bed
- 2 Twin Beds (convert to King) and 1 Upper Pullman : 2 Twin Beds (convert to King) and 2 Upper Pullmans
- 2 Twin Beds (convert to King), Single Sofa Bed and 1 Upper Pullman
- 2 Twin Beds (convert to King) and Double Sofa Bed
- V 2 Twin Beds (convert to King), Single Sofa Bed and 2 Upper Pullmans
- ◆ Stateroom with 2 Porthole Windows
- Connecting staterooms (ideal for families and groups of friends) Twin Beds do not convert to a King Bed.
- All accommodations are non-smoking.
- Unisex Wheelchair Accessible Restroom
- --- Accessible Routes including Ramps
- Restrooms, Elevators, Lifts and other Accessible Areas
- Fully Accessible Staterooms (FAC)
- Fully Accessible Staterooms Single Side Approach (FAC-SSA)
- Ambulatory Accessible Staterooms (AAC)

## **DECK PLANS**

Please contact Guest Access Services for specific ship accessibility eatures. You may also visit http://www.carnival.com/about-carnival/special-needs.aspx

and priority reservations at the Cloud 9 Spa.

Spa accomodations include private access, special amenities

Deck 9

Deck 8

Lido • Deck 10

Deck 11