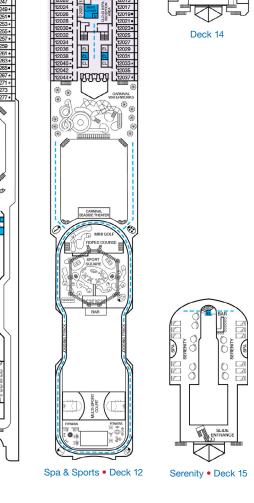

## **ACCOMMODATIONS SYMBOL LEGEND**

- ▲ Twin Bed and Single Sofa Bed
- ★ 2 Twin Beds (convert to King) and Single Sofa Bed
- 2 Twin Beds (convert to King) and 1 Upper Pullman : 2 Twin Beds (convert to King) and 2 Upper Pullmans
- 2 Twin Beds (convert to King), Single Sofa Bed and 1 Upper Pullman
- 2 Twin Beds (convert to King) and Double Sofa Bed
- V 2 Twin Beds (convert to King), Single Sofa Bed and 2 Upper Pullmans
- ◆ Stateroom with 2 Porthole Windows
- Connecting staterooms (ideal for families and groups of friends) Twin Beds do not convert to a King Bed.
- All accommodations are non-smoking.
- Unisex Wheelchair Accessible Restroom
- --- Accessible Routes including Ramps
- Restrooms, Elevators, Lifts and other Accessible Areas
- Fully Accessible Staterooms (FAC)
- Fully Accessible Staterooms Single Side Approach (FAC-SSA)
- Ambulatory Accessible Staterooms (AAC)

## **DECK PLANS**

Please contact Guest Access Services for specific ship accessibility eatures. You may also visit http://www.carnival.com/about-carnival/special-needs.aspx

and priority reservations at the Cloud 9 Spa.