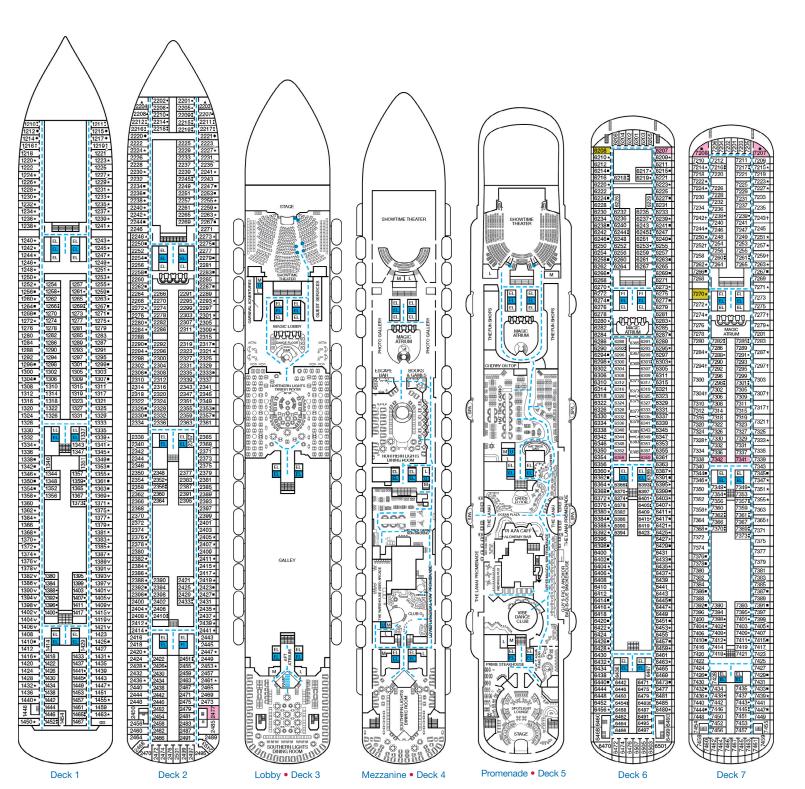

## **DECK PLANS**

Please contact Guest Access Services for specific ship accessibility eatures. You may also visit http://www.carnival.com/about-carnival/special-needs.aspx

and priority reservations at the Cloud 9 Spa.

Spa accomodations include private access, special amenities

Deck 9

Deck 8

Lido • Deck 10

Deck 11