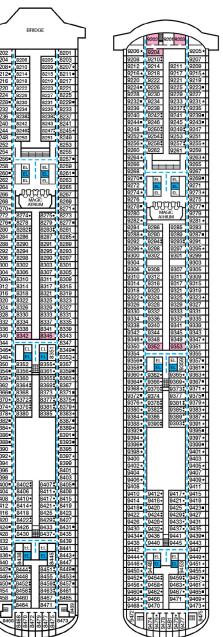

## **DECK PLANS**

Please contact Guest Access Services for specific ship accessibility eatures. You may also visit http://www.carnival.com/about-carnival/special-needs.aspx

and priority reservations at the Cloud 9 Spa.

Spa accomodations include private access, special amenities

Deck 9

Deck 8

Lido • Deck 10

Deck 11