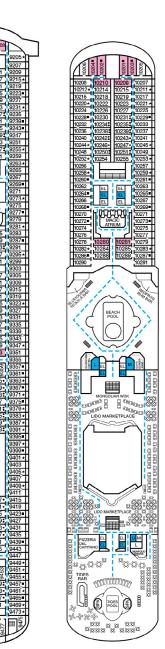

## **DECK PLANS**

Please contact Guest Access Services for specific ship accessibility eatures. You may also visit http://www.carnival.com/about-carnival/special-needs.aspx

and priority reservations at the Cloud 9 Spa.

Spa accomodations include private access, special amenities

Deck 9

Deck 8

Lido • Deck 10

Deck 11