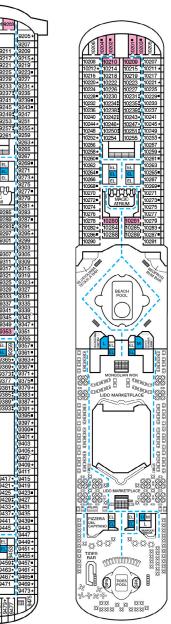

Gross Tonnage: 130,000 Length: 1,004 Feet Beam: 122 Feet Cruising Speed: 20 Knots Guest Capacity: 3,690 (Double Occupancy) Total Staff: 1,367 Registry: Panama

Deck 14

Deck 9

Deck 8