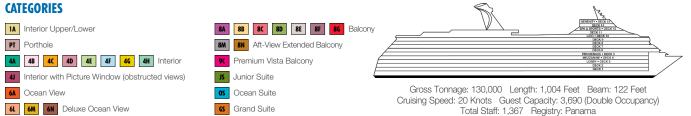

Gross Tonnage: 130,000 Length: 1,004 Feet Beam: 122 Feet Cruising Speed: 20 Knots Guest Capacity: 3,690 (Double Occupancy) Total Staff: 1,367 Registry: Panama

Deck 14

Deck 9

Deck 8