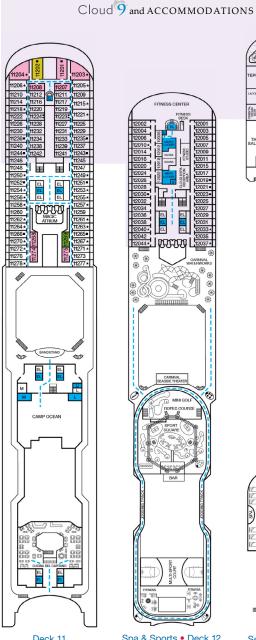

Gross Tonnage: 130,000 Length: 1,004 Feet Beam: 122 Feet Cruising Speed: 20 Knots Guest Capacity: 3,690 (Double Occupancy) Total Staff: 1,367 Registry: Panama

Deck 14

Deck 9

Deck 8