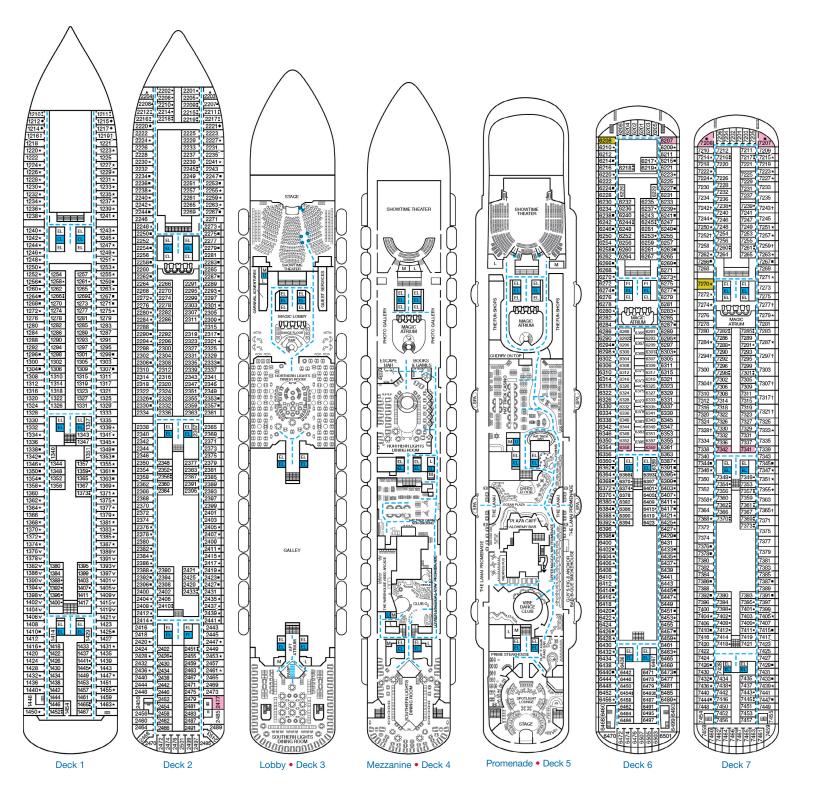

# Deck Plans • CARNIVAL MAGIC<sub>®</sub>

### **ACCOMMODATIONS SYMBOL LEGEND**

- ▲ Twin Bed and Single Sofa Bed
- ★ 2 Twin Beds (convert to King) and Single Sofa Bed
- 2 Twin Beds (convert to King) and 1 Upper Pullman
- : 2 Twin Beds (convert to King) and 2 Upper Pullmans
- 2 Twin Beds (convert to King), Single Sofa Bed and 1 Upper Pullman
- † 2 Twin Beds (convert to King) and Double Sofa Bed
- V 2 Twin Beds (convert to King), Single Sofa Bed and 2 Upper Pullmans. Beds do not convert to King when both Upper Pullmans in use.
- ◆ Stateroom with 2 Porthole Windows
- Connecting staterooms (ideal for families and groups of friends)
- \* Twin Beds do not convert to a King Bed
- U Unisex Wheelchair Accessible Restroom
- 6L 6M Staterooms and suites with obstructed views: 1440, 1459, 2448, 2473, 9205, 9206.
- All accommodations are non-smoking.

Accessible staterooms are available for guests with disabilities. Please contact Guest Access Services at 1-800-438-6744 ext. 70025 for details, or visit