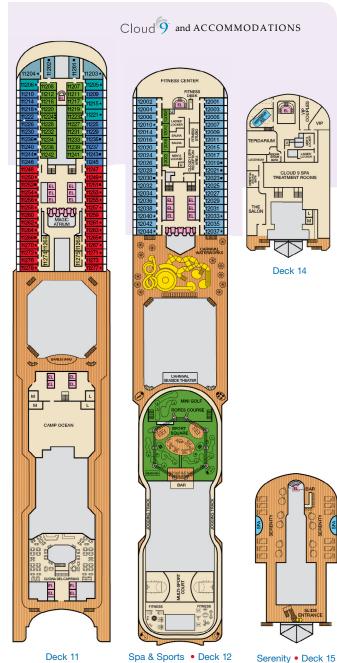

#### **DECK PLANS**

Please contact Guest Access Services for specific ship accessibility eatures. You may also visit http://www.carnival.com/about-carnival/special-needs.aspx

Spa accomodations include private access, special amenities and priority reservations at the Cloud 9 Spa.

Gross Tonnage: 130,000 Length: 1,004 Feet Beam: 122 Feet Cruising Speed: 20 Knots Guest Capacity: 3,690 (Double Occupancy) Total Staff: 1,367 Registry: Panama

Deck 14

Deck 9

Deck 8