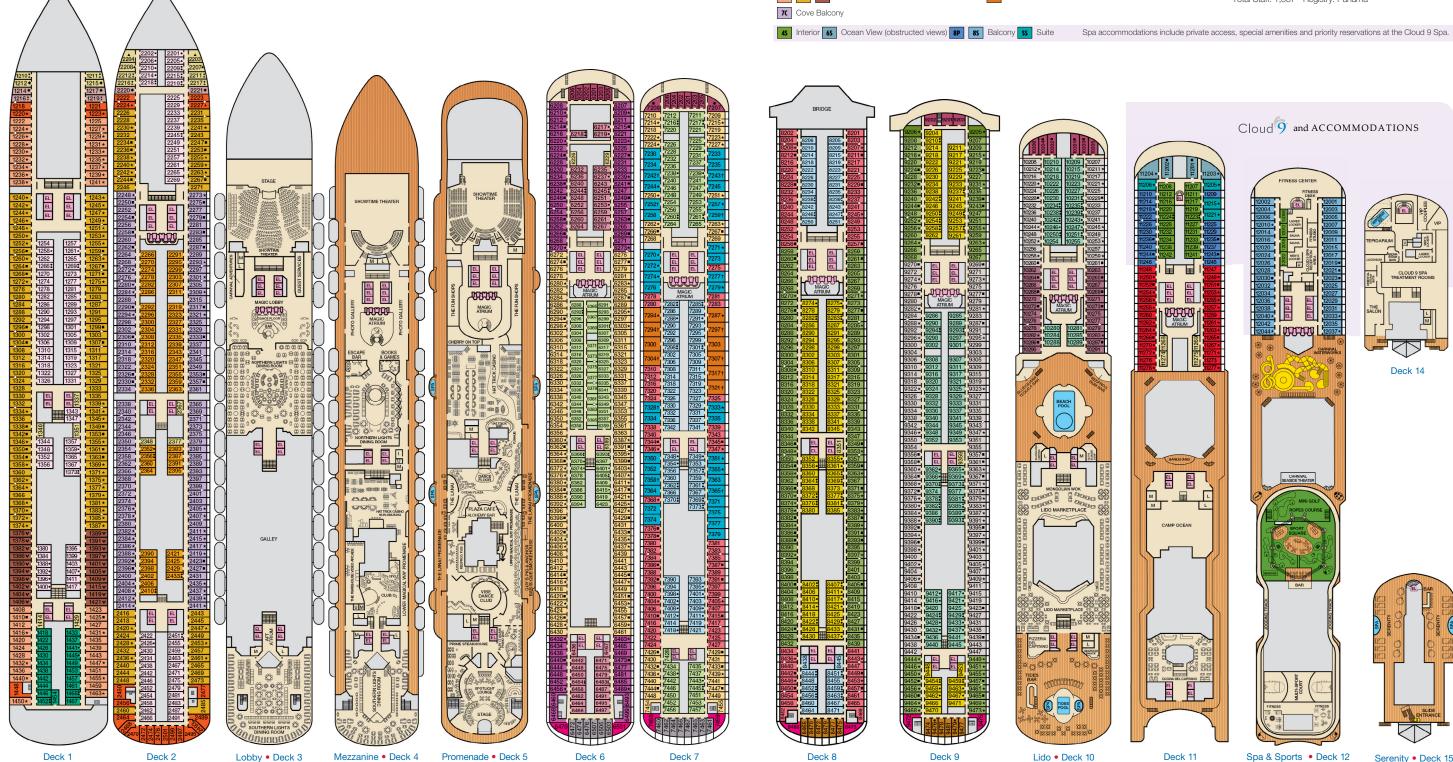

# Deck Plans • CARNIVAL MAGIC<sub>®</sub>

#### **DECK PLANS**

Please contact Guest Access Services for specific ship accessibility eatures. You may also visit http://www.carnival.com/about-carnival/special-needs.aspx

Spa accomodations include private access, special amenities and priority reservations at the Cloud 9 Spa.

Gross Tonnage: 130,000 Length: 1,004 Feet Beam: 122 Feet Cruising Speed: 20 Knots Guest Capacity: 3,690 (Double Occupancy) Total Staff: 1,367 Registry: Panama

Deck 14

Deck 9

Deck 8