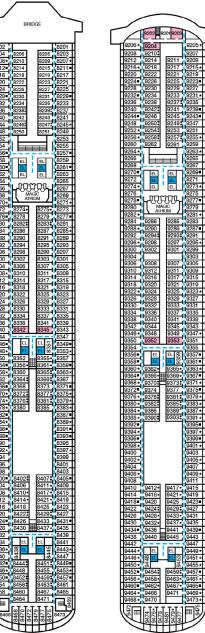

## CARNIVAL MAGIC®

### **ACCOMMODATIONS SYMBOL LEGEND**

- ▲ Twin Bed and Single Sofa Bed
- ★ 2 Twin Beds (convert to King) and Single Sofa Bed
- 2 Twin Beds (convert to King) and 1 Upper Pullman : 2 Twin Beds (convert to King) and 2 Upper Pullmans
- 2 Twin Beds (convert to King), Single Sofa Bed and 1 Upper Pullman
- 2 Twin Beds (convert to King) and Double Sofa Bed
- V 2 Twin Beds (convert to King), Single Sofa Bed and 2 Upper Pullmans
- ◆ Stateroom with 2 Porthole Windows
- Connecting staterooms (ideal for families and groups of friends) Twin Beds do not convert to a King Bed.
- Unisex Wheelchair Accessible Restroom
- All accommodations are non-smoking.

- --- Accessible Routes including Ramps
- Restrooms, Elevators, Lifts and other Accessible Areas
- Fully Accessible Staterooms (FAC)
- Fully Accessible Staterooms Single Side Approach (FAC-SSA)
- Ambulatory Accessible Staterooms (AAC)

#### **DECK PLANS**

Please contact Guest Access Services for specific ship accessibility eatures. You may also visit http://www.carnival.com/about-carnival/special-needs.aspx

Spa accomodations include private access, special amenities and priority reservations at the Cloud 9 Spa.