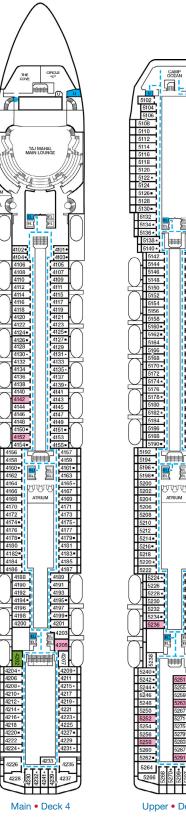

5
   1154

   1156
   1154

   1166
   1165

   1167
   1164

   1164
   1164

   1165
   1165

   1166
   1167

   1167
   1172

   1177
   1174

   1188
   1190

   1198
   1198

   1199
   1192

   1199
   1192

   1199
   1202

   1204
   1202

   1204
   1205

   1139
   1131

   1143
   1144

   1144
   1145

   1153
   1155

   1157
   1155

   1161
   1159

   1165
   1165

   1161
   1159

   1161
   1169

   1173
   1177

   1173
   1177

   1181 1175

   1181 1183

   1189 1183

   1189 1183
  1193 1197 1201 1199 100.000 1246 1250 THE CHEF'S TABLE EL J GALLEY





2 Twin Beds (convert to King), Single Sofa Bed with

U Unisex Wheelchair Accessible Restroom

All accommodations are non-smoking.

Connecting staterooms *(ideal for families and groups of friends)* 

Convertible Bunk











CAMP

- Restrooms, Elevators, Lifts and other Accessible Areas
- Fully Accessible Staterooms (FAC)
- Fully Accessible Staterooms Single Side Approach (FAC-SSA)
- Ambulatory Accessible Staterooms (AAC)



Please contact Guest Access Services for specific ship accessibility eatures. You may also visit http://www.carnival.com/about-carnival/special-needs.aspx



Riviera • Deck 1

Promenade • Deck 2

Upper • Deck 5

5264 1



Gross Tonnage: 88,500 Length: 963 Feet Beam: 106 Feet Cruising Speed: 22 Knots Guest Capacity: 2,134 (Double Occupancy) Total Staff: 930 Registry: Panama







 $\bigcirc$ Aft Sports • Deck 11



CARNIVAL PRIDE