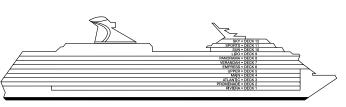

## **CARNIVAL PRIDE**®

5264 1

Gross Tonnage: 88,500 Length: 963 Feet Beam: 106 Feet Cruising Speed: 22 Knots Guest Capacity: 2,134 (Double Occupancy) Total Staff: 930 Registry: Panama

 $\bigcirc$ Aft Sports • Deck 11

CARNIVAL PRIDE