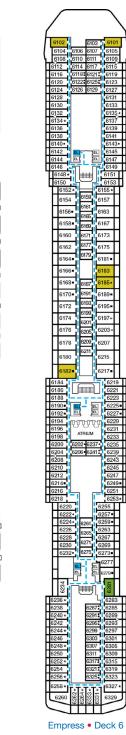

1154

   1156
   1154

   1166
   1165

   1167
   1164

   1164
   1164

   1165
   1165

   1166
   1167

   1167
   1172

   1177
   1174

   1188
   1190

   1198
   1198

   1199
   1192

   1199
   1192

   1199
   1202

   1204
   1202

   1204
   1205

   1139
   1131

   1143
   1144

   1144
   1145

   1153
   1155

   1157
   1155

   1161
   1159

   1165
   1165

   1161
   1159

   1161
   1169

   1173
   1177

   1173
   1177

   1181 1175

   1181 1183

   1189 1183

   1189 1183
  1193 1197 1201 1199 100.000 1246 1250 THE CHEF'S TABLE EL J GALLEY





2 Twin Beds (convert to King), Single Sofa Bed with

U Unisex Wheelchair Accessible Restroom

All accommodations are non-smoking.

Connecting staterooms *(ideal for families and groups of friends)* 

Convertible Bunk











CAMP

- Restrooms, Elevators, Lifts and other Accessible Areas
- Fully Accessible Staterooms (FAC)
- Fully Accessible Staterooms Single Side Approach (FAC-SSA)
- Ambulatory Accessible Staterooms (AAC)



Please contact Guest Access Services for specific ship accessibility eatures. You may also visit http://www.carnival.com/about-carnival/special-needs.aspx



Riviera • Deck 1

Promenade • Deck 2

Upper • Deck 5

5264 1



Gross Tonnage: 88,500 Length: 963 Feet Beam: 106 Feet Cruising Speed: 22 Knots Guest Capacity: 2,134 (Double Occupancy) Total Staff: 930 Registry: Panama







 $\bigcirc$ Aft Sports • Deck 11



CARNIVAL PRIDE