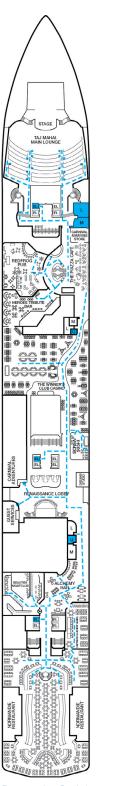

Please contact Guest Access Services for specific ship accessibility eatures. You may also visit http://www.carnival.com/about-carnival/special-needs.aspx

Riviera • Deck 1

Promenade • Deck 2

Upper • Deck 5