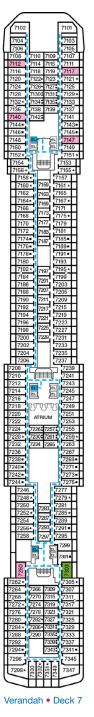

## **CARNIVAL PRIDE**®

## ACCOMMODATIONS SYMBOL LEGEND

- ★ 2 Twin Beds (convert to King) and Single Sofa Bed
- 2 Twin Beds (convert to King) and 1 Upper Pullman
- 2 Twin Beds (convert to King) and 2 Upper Pullmans
- 2 Twin Beds (convert to King), Single Sofa Bed and 1 Upper Pullman 1 2 Twin Beds (convert to King) and Double Sofa Bed
- BUTTERFLIES 1102 1106• 1108 1110• 1119 
   1124
   11

All accommodations are non-smoking.

Connecting staterooms *(ideal for families and groups of friends)* 

Convertible Bunk

CAMP

- Restrooms, Elevators, Lifts and other Accessible Areas
- Fully Accessible Staterooms (FAC)
- Fully Accessible Staterooms Single Side Approach (FAC-SSA)
- Ambulatory Accessible Staterooms (AAC)

Please contact Guest Access Services for specific ship accessibility eatures. You may also visit http://www.carnival.com/about-carnival/special-needs.aspx

Riviera • Deck 1

Promenade • Deck 2

Upper • Deck 5