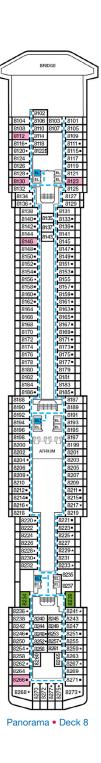

## **CARNIVAL PRIDE**®

## ACCOMMODATIONS SYMBOL LEGEND

- ★ 2 Twin Beds (convert to King) and Single Sofa Bed
- 2 Twin Beds (convert to King) and 1 Upper Pullman
- 2 Twin Beds (convert to King) and 2 Upper Pullmans
- 2 Twin Beds (convert to King), Single Sofa Bed and 1 Upper Pullman 1 2 Twin Beds (convert to King) and Double Sofa Bed
- BUTTERFLIES 1102 1106• 1108 1110• 1119 
   1124
   11

All accommodations are non-smoking.

Connecting staterooms *(ideal for families and groups of friends)* 

Convertible Bunk

CAMP

- Restrooms, Elevators, Lifts and other Accessible Areas
- Fully Accessible Staterooms (FAC)
- Fully Accessible Staterooms Single Side Approach (FAC-SSA)
- Ambulatory Accessible Staterooms (AAC)

Please contact Guest Access Services for specific ship accessibility eatures. You may also visit http://www.carnival.com/about-carnival/special-needs.aspx

Riviera • Deck 1

Promenade • Deck 2

Upper • Deck 5