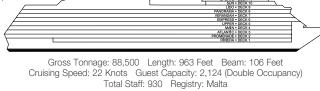

## **DECK PLANS**

Please contact Guest Access Services for specific ship accessibility eatures. You may also visit http://www.carnival.com/about-carnival/special-needs.aspx

Gross Tonnage: 88,500 Length: 963 Feet Beam: 106 Feet Cruising Speed: 22 Knots Guest Capacity: 2,124 (Double Occupancy) Total Staff: 930 Registry: The Bahamas