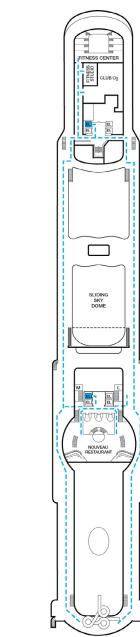

Empress • Deck 6

Verandah • Deck 7

Panorama • Deck 8

Lido • Deck 9

Sun • Deck 10

Sky • Deck 12

Riviera • Deck 1

Promenade • Deck 2

Atlantic • Deck 3

Main • Deck 4

Lido • Deck 9

Sun • Deck 10

Sky • Deck 12