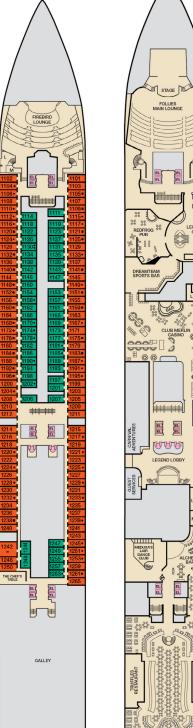

#### **ACCOMMODATIONS SYMBOL LEGEND**

- ➤ King Bed does not convert to Twin Beds
- ★ 2 Twin Beds (convert to King) and Single Sofa Bed

- † 2 Twin Beds (convert to King) and Double Sofa Bed
- FOLLIES MAIN LOUNGE
- 2 Twin Beds (convert to King) and 1 Upper Pullman King Bed (does not convert to Twin Beds) and Single Sofa Bed 2 Twin Beds (convert to King) and 2 Upper Pullmans
- 2 Twin Beds (convert to King), Single Sofa Bed and 1 Upper Pullman 2 Twin Beds (convert to King), Single Sofa Bed with Convertible Bunk Connecting staterooms (ideal for families and groups of friends)

U Unisex Wheelchair Accessible Restroom

- All accommodations are non-smoking.
  - Accessible staterooms are available for guests with disabilities. Please contact Guest Access Services at 1-800-438-6744 ext. 70025 for details, or visit http://www.carnival.com/about-carnival/special-needs.aspx

Staterooms with Picture Window instead of French Door: 4202, 4203, 4205, 4207.

### **CATEGORIES**

- 4A 4B 4C 4D 4E Interior
- 4K Interior with Window (obstructed views)
- 6A Ocean View
- 7A Balcony (obstructed views)
- 8A 8B 8C 8D 8E 8F Balcony
- 8J 8K Extended Balcony
- 8M Aft-View Extended Balcony

- 9A Premium Balcony (obstructed views)
- 9B Premium Balcony Js Junior Suite
- os Ocean Suite
- vs Vista Suite
- Grand Suite

Forward

Riviera • Deck 1

Promenade • Deck 2

THE COLOSSUS ATRIUM 

Main • Deck 4

Upper • Deck 5

### **ACCOMMODATIONS SYMBOL LEGEND**

- ➤ King Bed does not convert to Twin Beds
- ★ 2 Twin Beds (convert to King) and Single Sofa Bed
- 2 Twin Beds (convert to King) and 1 Upper Pullman King Bed (does not convert to Twin Beds) and Single Sofa Bed
- 2 Twin Beds (convert to King) and 2 Upper Pullmans
- † 2 Twin Beds (convert to King) and Double Sofa Bed
- 2 Twin Beds (convert to King), Single Sofa Bed and 1 Upper Pullman 2 Twin Beds (convert to King), Single Sofa Bed with
- Connecting staterooms (ideal for families and groups of friends)
- U Unisex Wheelchair Accessible Restroom
- All accommodations are non-smoking.
  - Accessible Routes including Ramps
  - Restrooms, Elevators, Lifts and other Accessible Areas Fully Accessible Staterooms (FAC)
  - Fully Accessible Staterooms Single Side Approach (FAC-SSA)
  - Ambulatory Accessible Staterooms (AAC)