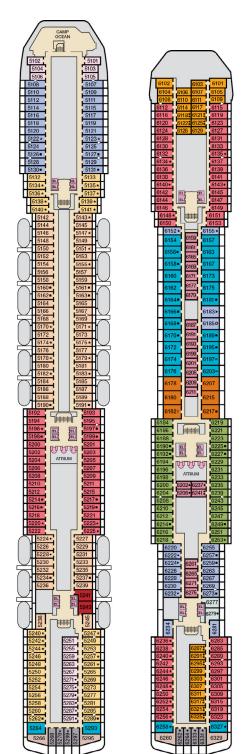

# Deck Plans • CARNIVAL LEGEND®

#### **ACCOMMODATIONS SYMBOL LEGEND**

- ➤ King Bed does not convert to Twin Beds
- ★ 2 Twin Beds (convert to King) and Single Sofa Bed

- † 2 Twin Beds (convert to King) and Double Sofa Bed
- FOLLIES MAIN LOUNGE
- 2 Twin Beds (convert to King) and 1 Upper Pullman King Bed (does not convert to Twin Beds) and Single Sofa Bed 2 Twin Beds (convert to King) and 2 Upper Pullmans
- 2 Twin Beds (convert to King), Single Sofa Bed and 1 Upper Pullman 2 Twin Beds (convert to King), Single Sofa Bed with Convertible Bunk Connecting staterooms (ideal for families and groups of friends)

U Unisex Wheelchair Accessible Restroom

- All accommodations are non-smoking.
  - Accessible staterooms are available for guests with disabilities. Please contact Guest Access Services at 1-800-438-6744 ext. 70025 for details, or visit http://www.carnival.com/about-carnival/special-needs.aspx

Staterooms with Picture Window instead of French Door: 4202, 4203, 4205, 4207.

### **CATEGORIES**

- 4A 4B 4C 4D 4E Interior
- 4K Interior with Window (obstructed views)
- 6A Ocean View
- 7A Balcony (obstructed views)
- 8A 8B 8C 8D 8E 8F Balcony
- 8J 8K Extended Balcony
- 8M Aft-View Extended Balcony

- 9A Premium Balcony (obstructed views)
- 9B Premium Balcony Js Junior Suite
- os Ocean Suite
- vs Vista Suite
- Grand Suite

Forward

Riviera • Deck 1

Promenade • Deck 2

THE COLOSSUS ATRIUM 

Main • Deck 4

Upper • Deck 5

Empress • Deck 6

Verandah • Deck 7

Panorama • Deck 8

Lido • Deck 9

Sun • Deck 10

Sky • Deck 12