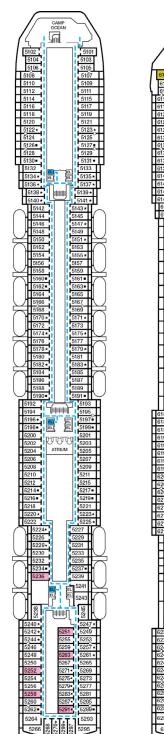

#### **ACCOMMODATIONS SYMBOL LEGEND**

- ➤ King Bed does not convert to Twin Beds
- ★ 2 Twin Beds (convert to King) and Single Sofa Bed

- † 2 Twin Beds (convert to King) and Double Sofa Bed
- FOLLIES MAIN LOUNGE
- 2 Twin Beds (convert to King) and 1 Upper Pullman King Bed (does not convert to Twin Beds) and Single Sofa Bed 2 Twin Beds (convert to King) and 2 Upper Pullmans
- 2 Twin Beds (convert to King), Single Sofa Bed and 1 Upper Pullman 2 Twin Beds (convert to King), Single Sofa Bed with Convertible Bunk Connecting staterooms (ideal for families and groups of friends)

U Unisex Wheelchair Accessible Restroom

- All accommodations are non-smoking.
  - Accessible staterooms are available for guests with disabilities. Please contact Guest Access Services at 1-800-438-6744 ext. 70025 for details, or visit http://www.carnival.com/about-carnival/special-needs.aspx

### **CATEGORIES**

- 4A 4B 4C 4D 4E Interior
- 4K Interior with Window (obstructed views)
- 6A Ocean View
- 7A Balcony (obstructed views)
- 8A 8B 8C 8D 8E 8F Balcony
- 8J 8K Extended Balcony
- 8M Aft-View Extended Balcony

- 9A Premium Balcony (obstructed views)
- 9B Premium Balcony Js Junior Suite
- os Ocean Suite
- vs Vista Suite
- Grand Suite

Forward

Riviera • Deck 1

Promenade • Deck 2

THE COLOSSUS ATRIUM 

Main • Deck 4

Upper • Deck 5

Empress • Deck 6

Verandah • Deck 7

Panorama • Deck 8

Lido • Deck 9

Sun • Deck 10

Sky • Deck 12