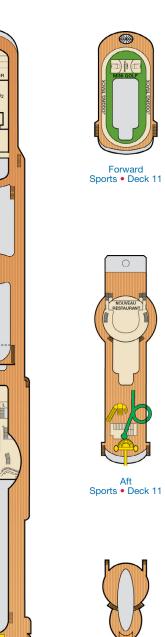

- 9A Premium Balcony (obstructed views)
- 9B Premium Balcony Js Junior Suite
- os Ocean Suite
- vs Vista Suite
- Grand Suite

Forward

Riviera • Deck 1

Promenade • Deck 2

THE COLOSSUS ATRIUM 

Main • Deck 4

Upper • Deck 5

Empress • Deck 6

Verandah • Deck 7

Panorama • Deck 8

Lido • Deck 9

Sun • Deck 10

Sky • Deck 12