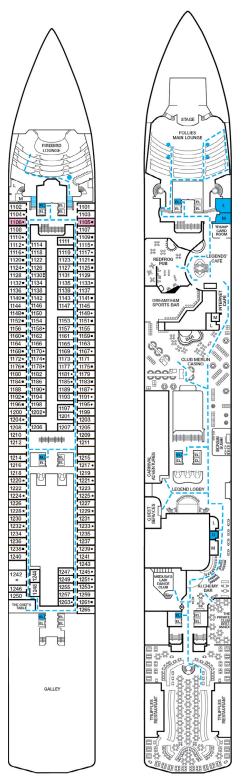

# Deck Plans • CARNIVAL LEGEND®

#### **ACCOMMODATIONS SYMBOL LEGEND**

- ➤ King Bed does not convert to Twin Beds
- ★ 2 Twin Beds (convert to King) and Single Sofa Bed

- † 2 Twin Beds (convert to King) and Double Sofa Bed
- FOLLIES MAIN LOUNGE
- 2 Twin Beds (convert to King) and 1 Upper Pullman King Bed (does not convert to Twin Beds) and Single Sofa Bed 2 Twin Beds (convert to King) and 2 Upper Pullmans
- 2 Twin Beds (convert to King), Single Sofa Bed and 1 Upper Pullman 2 Twin Beds (convert to King), Single Sofa Bed with Convertible Bunk Connecting staterooms (ideal for families and groups of friends)

U Unisex Wheelchair Accessible Restroom

- All accommodations are non-smoking.
  - Accessible staterooms are available for guests with disabilities. Please contact Guest Access Services at 1-800-438-6744 ext. 70025 for details, or visit http://www.carnival.com/about-carnival/special-needs.aspx

Staterooms with Picture Window instead of French Door: 4202, 4203, 4205, 4207.

### **CATEGORIES**

- 4A 4B 4C 4D 4E Interior
- 4K Interior with Window (obstructed views)
- 6A Ocean View
- 7A Balcony (obstructed views)
- 8A 8B 8C 8D 8E 8F Balcony
- 8J 8K Extended Balcony
- 8M Aft-View Extended Balcony

- 9A Premium Balcony (obstructed views)
- 9B Premium Balcony Js Junior Suite
- os Ocean Suite
- vs Vista Suite
- Grand Suite

Forward

Riviera • Deck 1

Promenade • Deck 2

THE COLOSSUS ATRIUM 

Main • Deck 4

Upper • Deck 5

Empress • Deck 6

Verandah • Deck 7

Panorama • Deck 8

Lido • Deck 9

Sun • Deck 10

Sky • Deck 12