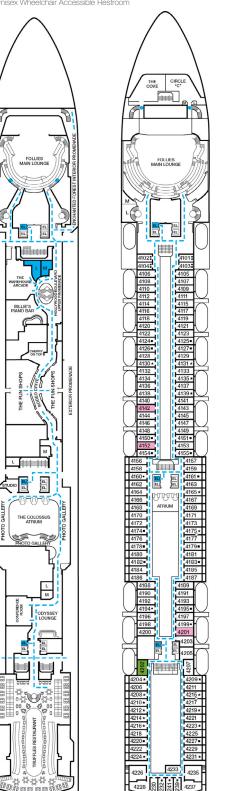

# **CARNIVAL LEGEND®**

### **ACCOMMODATIONS SYMBOL LEGEND**

- ➤ King Bed does not convert to Twin Beds
- ★ 2 Twin Beds (convert to King) and Single Sofa Bed
- 2 Twin Beds (convert to King) and 1 Upper Pullman King Bed (does not convert to Twin Beds) and Single Sofa Bed
- 2 Twin Beds (convert to King) and 2 Upper Pullmans
- † 2 Twin Beds (convert to King) and Double Sofa Bed
- 2 Twin Beds (convert to King), Single Sofa Bed and 1 Upper Pullman 2 Twin Beds (convert to King), Single Sofa Bed with
- Connecting staterooms (ideal for families and groups of friends)
- U Unisex Wheelchair Accessible Restroom
- All accommodations are non-smoking.
  - Accessible Routes including Ramps
  - Restrooms, Elevators, Lifts and other Accessible Areas Fully Accessible Staterooms (FAC)
  - Fully Accessible Staterooms Single Side Approach (FAC-SSA)
  - Ambulatory Accessible Staterooms (AAC)

## **DECK PLANS**

Please contact Guest Access Services for specific ship accessibility eatures. You may also visit http://www.carnival.com/about-carnival/special-needs.aspx

Gross Tonnage: 88,500 Length: 963 Feet Beam: 106 Feet Cruising Speed: 22 Knots Guest Capacity: 2,124 (Double Occupancy) Total Staff: 930 Registry: The Bahamas

Riviera • Deck 1

Promenade • Deck 2

Atlantic • Deck 3

Main • Deck 4

Lido • Deck 9

Sun • Deck 10

Sky • Deck 12