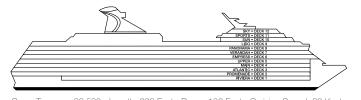

## **DECK PLANS**

Please contact Guest Access Services for specific ship accessibility eatures. You may also visit http://www.carnival.com/about-carnival/special-needs.aspx

Gross Tonnage: 88,500 Length: 963 Feet Beam: 106 Feet Cruising Speed: 22 Knots Guest Capacity: 2,124 (Double Occupancy) Total Staff: 930 Registry: The Bahamas