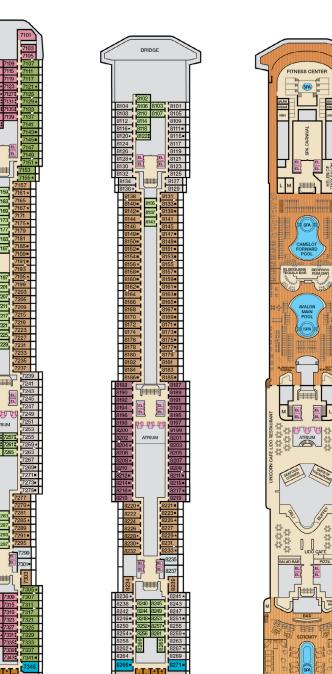

# **CARNIVAL LEGEND®**

### **ACCOMMODATIONS SYMBOL LEGEND**

- ➤ King Bed does not convert to Twin Beds
- ★ 2 Twin Beds (convert to King) and Single Sofa Bed
- 2 Twin Beds (convert to King) and 1 Upper Pullman King Bed (does not convert to Twin Beds) and Single Sofa Bed
- 2 Twin Beds (convert to King) and 2 Upper Pullmans
- † 2 Twin Beds (convert to King) and Double Sofa Bed
- 2 Twin Beds (convert to King), Single Sofa Bed and 1 Upper Pullman 2 Twin Beds (convert to King), Single Sofa Bed with
- Connecting staterooms (ideal for families and groups of friends)
- U Unisex Wheelchair Accessible Restroom
- All accommodations are non-smoking.
  - Accessible Routes including Ramps
  - Restrooms, Elevators, Lifts and other Accessible Areas Fully Accessible Staterooms (FAC)
  - Fully Accessible Staterooms Single Side Approach (FAC-SSA)
  - Ambulatory Accessible Staterooms (AAC)

## **DECK PLANS**

Please contact Guest Access Services for specific ship accessibility eatures. You may also visit http://www.carnival.com/about-carnival/special-needs.aspx

Gross Tonnage: 88,500 Length: 963 Feet Beam: 106 Feet Cruising Speed: 22 Knots Guest Capacity: 2,124 (Double Occupancy) Total Staff: 930 Registry: The Bahamas

Riviera • Deck 1

Promenade • Deck 2

Atlantic • Deck 3

Main • Deck 4

Lido • Deck 9

Sun • Deck 10

Sky • Deck 12