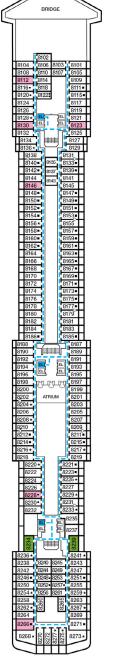

Staterooms with Picture Window instead of French Door: 4202, 4203, 4205, 4207.

### **CATEGORIES**

- 4A 4B 4C 4D 4E Interior
- 4K Interior with Window (obstructed views)
- 6A Ocean View
- 7A Balcony (obstructed views)
- 8A 8B 8C 8D 8E 8F Balcony
- 8J 8K Extended Balcony
- 8M Aft-View Extended Balcony

- 9A Premium Balcony (obstructed views)
- 9B Premium Balcony Js Junior Suite
- os Ocean Suite
- vs Vista Suite
- Grand Suite

Forward

Riviera • Deck 1

Promenade • Deck 2

THE COLOSSUS ATRIUM 

Main • Deck 4

Upper • Deck 5