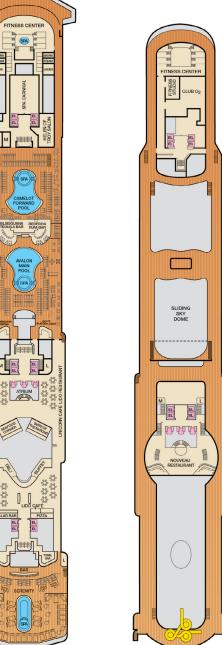

Riviera • Deck 1

Promenade • Deck 2

Atlantic • Deck 3

Main • Deck 4

Lido • Deck 9

Sun • Deck 10

Sky • Deck 12