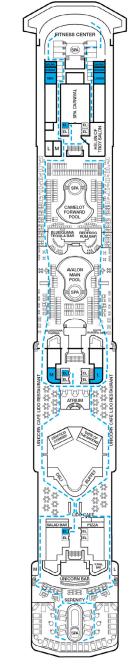

Empress • Deck 6

Verandah • Deck 7

Panorama • Deck 8

Lido • Deck 9

Sun • Deck 10

Sky • Deck 12

Riviera • Deck 1

Promenade • Deck 2

Atlantic • Deck 3

Main • Deck 4

Lido • Deck 9

Sun • Deck 10

Sky • Deck 12