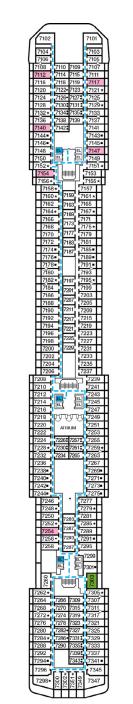

### **ACCOMMODATIONS SYMBOL LEGEND**

- ➤ King Bed does not convert to Twin Beds
- ★ 2 Twin Beds (convert to King) and Single Sofa Bed
- 2 Twin Beds (convert to King) and 1 Upper Pullman King Bed (does not convert to Twin Beds) and Single Sofa Bed
- 2 Twin Beds (convert to King) and 2 Upper Pullmans
- † 2 Twin Beds (convert to King) and Double Sofa Bed
- 2 Twin Beds (convert to King), Single Sofa Bed and 1 Upper Pullman 2 Twin Beds (convert to King), Single Sofa Bed with
- Connecting staterooms (ideal for families and groups of friends)
- U Unisex Wheelchair Accessible Restroom
- All accommodations are non-smoking.
  - Accessible Routes including Ramps
  - Restrooms, Elevators, Lifts and other Accessible Areas Fully Accessible Staterooms (FAC)
  - Fully Accessible Staterooms Single Side Approach (FAC-SSA)
  - Ambulatory Accessible Staterooms (AAC)

## **DECK PLANS**

Please contact Guest Access Services for specific ship accessibility eatures. You may also visit http://www.carnival.com/about-carnival/special-needs.aspx

Gross Tonnage: 88,500 Length: 963 Feet Beam: 106 Feet Cruising Speed: 22 Knots Guest Capacity: 2,124 (Double Occupancy) Total Staff: 930 Registry: The Bahamas

Riviera • Deck 1

Promenade • Deck 2

Atlantic • Deck 3

Main • Deck 4

Lido • Deck 9

Sun • Deck 10

Sky • Deck 12