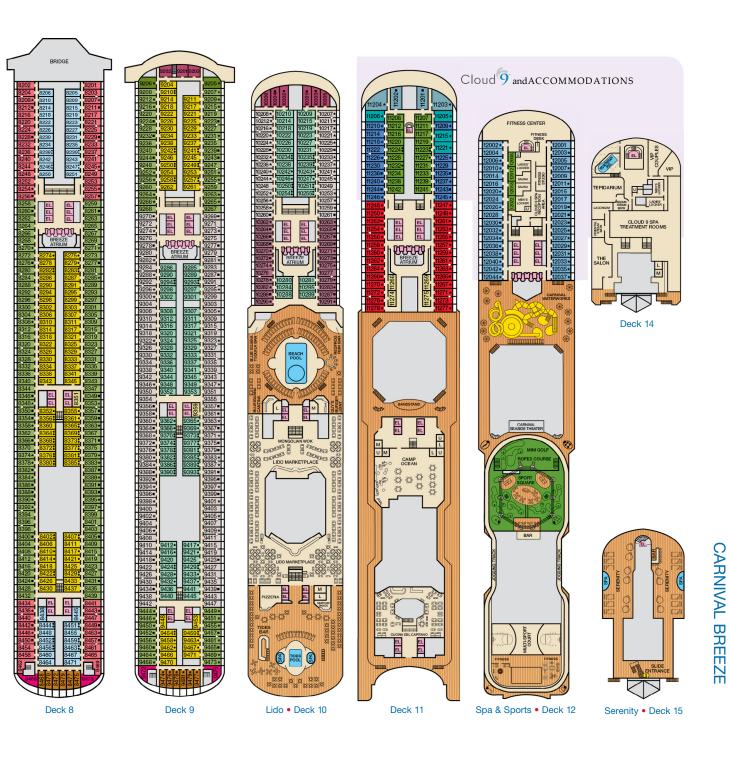

Spa accommodations include private access, special amenities and priority reservations at the Cloud 9 Spa.

- **-**

×1

93 93 93

6 E

\* 9 \* 9

941 941

9432 943 9436 944 9440 944

Deck 9

Lido • Deck 10

**CARNIVAL BREEZE** 