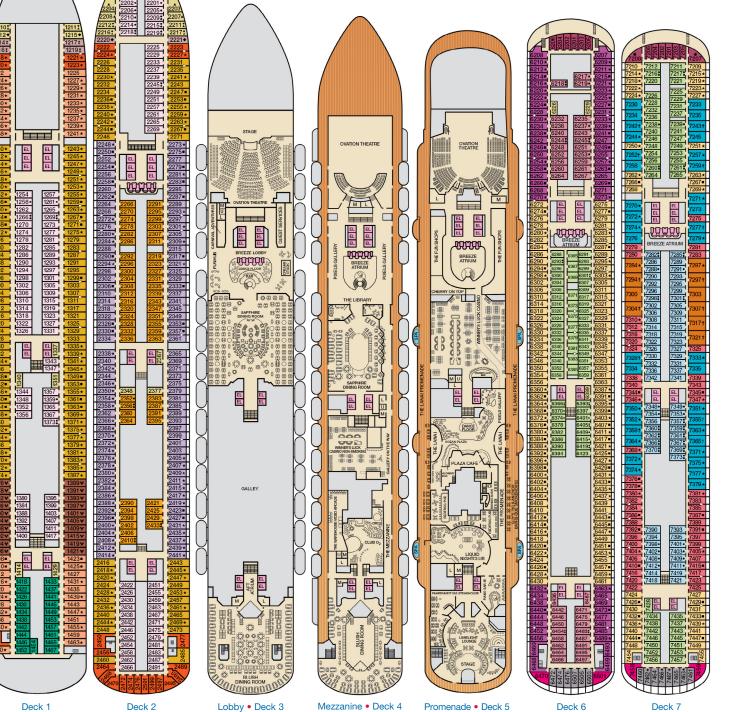

## **CATEGORIES**

Lobby • Deck 3

Promenade • Deck 5

Deck 6

### **DECK PLANS**

 72855
 7283

 7281
 7287+

 7281
 7287+

 7285
 7287+

 7205
 7207+

 73011
 7307+

 7311
 7317+

 7312
 7327+

 7313
 7337+

 7327
 7325 

 7333
 7335 

 7343
 7343

EL

Deck 7

Please contact Guest Access Services for specific ship accessibility eatures. You may also visit http://www.carnival.com/about-carnival/special-needs.aspx