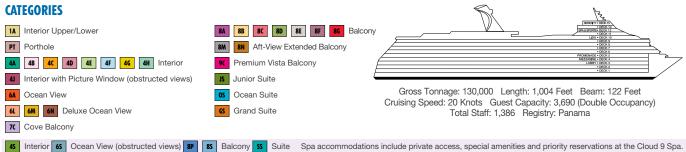

## **CATEGORIES**

Lobby • Deck 3

Promenade • Deck 5

Deck 6

Spa accommodations include private access, special amenities and priority reservations at the Cloud 9 Spa.

- **-**

×1

93 93 93

6 E

\* 9 \* 9

941 941

9432 943 9436 944 9440 944