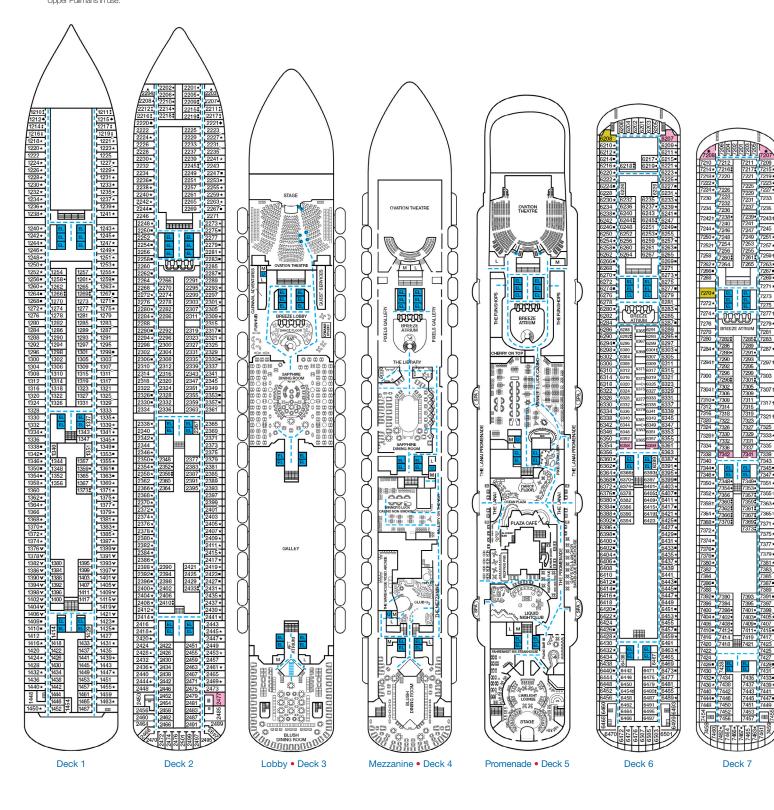

## ACCOMMODATIONS SYMBOL LEGEND

- ▲ Twin Bed and Single Sofa Bed
- ★ 2 Twin Beds (convert to King) and Single Sofa Bed
- 2 Twin Beds (convert to King) and 1 Upper Pullman
- 2 Twin Beds (convert to King) and 2 Upper Pullmans
- 2 Twin Beds (convert to King), Single Sofa Bed and 1 Upper
- t 2 Twin Beds (convert to King) and Double Sofa Bed ¥ 2 Twin Beds (convert to King), Single Sofa Bed and
- 2 Upper Pullmans. Beds do not convert to King when both Upper Pullmans in use.
- Stateroom with 2 Porthole Windows Connecting staterooms (ideal for families and groups of
- friends)
- ★ Twin Beds do not convert to a King Bed. U Unisex Wheelchair Accessible Restroom
- Junior Suites with obstructed views: 9205, 9206.
- All accommodations are non-smoking.
- Accessible staterooms are available for guests with disabilities. Please contact Guest Access Services at 1-800-438-6744 ext. 70025 for details, or visit http://www.carnival.com/about-carnival/special-needs.aspx

#### **ACCOMMODATIONS SYMBOL LEGEND**

- ▲ Twin Bed and Single Sofa Bed
- ★ 2 Twin Beds (convert to King) and Single Sofa Bed
- 2 Twin Beds (convert to King) and 1 Upper Pullman
- 2 Twin Beds (convert to King) and 2 Upper Pullmans
- 2 Twin Beds (convert to King), Single Sofa Bed and 1 Upper Pullman
- t 2 Twin Beds (convert to King) and Double Sofa Bed
- ♥ 2 Twin Beds (convert to King), Single Sofa Bed and 2 Upper Pullmans. Beds do not convert to King when both Upper Pullmans in use.
- Stateroom with 2 Porthole Windows
- ★ Twin Beds do not convert to a King Bed.
- U Unisex Wheelchair Accessible Restroom All accommodations are non-smoking.
- --- Accessible Routes including Ramps
- < Connecting staterooms (ideal for families and groups of friends)
  - Fully Accessible Staterooms (FAC)
  - Fully Accessible Staterooms Single Side Approach (FAC-SSA) Ambulatory Accessible Staterooms (AAC)

 7312
 7327+

 7313
 7337+

 7327
 7325 

 7333
 7335 

 7343
 7343

EL

Deck 7

Please contact Guest Access Services for specific ship accessibility eatures. You may also visit http://www.carnival.com/about-carnival/special-needs.aspx