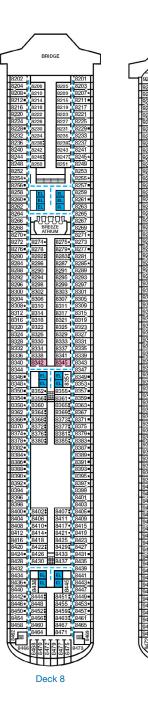

## ACCOMMODATIONS SYMBOL LEGEND

- ▲ Twin Bed and Single Sofa Bed
- ★ 2 Twin Beds (convert to King) and Single Sofa Bed
- 2 Twin Beds (convert to King) and 1 Upper Pullman
- 2 Twin Beds (convert to King) and 2 Upper Pullmans
- 2 Twin Beds (convert to King), Single Sofa Bed and 1 Upper
- t 2 Twin Beds (convert to King) and Double Sofa Bed ¥ 2 Twin Beds (convert to King), Single Sofa Bed and
- 2 Upper Pullmans. Beds do not convert to King when both Upper Pullmans in use.
- Stateroom with 2 Porthole Windows Connecting staterooms (ideal for families and groups of
- friends)
- ★ Twin Beds do not convert to a King Bed. U Unisex Wheelchair Accessible Restroom
- Junior Suites with obstructed views: 9205, 9206.
- All accommodations are non-smoking.
- Accessible staterooms are available for guests with disabilities. Please contact Guest Access Services at 1-800-438-6744 ext. 70025 for details, or visit http://www.carnival.com/about-carnival/special-needs.aspx