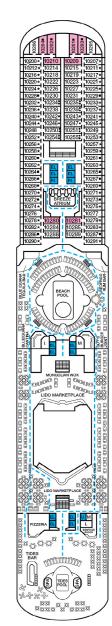

Spa accommodations include private access, special amenities and priority reservations at the Cloud 9 Spa.

- **-**

×1

93 93 93

6 E

\* 9 \* 9

941 941

9432 943 9436 944 9440 944

Deck 9

Lido • Deck 10

**CARNIVAL BREEZE** 