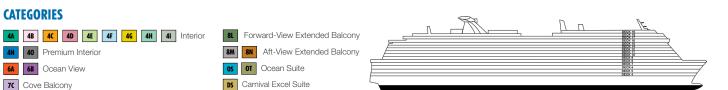

## **ACCOMMODATIONS SYMBOL LEGEND**

➤ King Bed does not convert to Twin Beds

Deck 4

- ★ 2 Twin Beds (convert to King) and Single Sofa Bed 2 Twin Beds (convert to King) and 1 Upper Pullman
- ♦ King Bed (does not convert to Twin Beds) and Single Sofa Bed
- King Bed (does not convert to Twin Beds) and 1 Upper Pullman
- : 2 Twin Beds (convert to King) and 2 Upper Pullmans
- 2 Twin Beds (convert to King), Single Sofa Bed and 1 Upper Pullman
- † 2 Twin Beds (convert to King) and Double Sofa Bed
- ∞ 2 Twin Beds (convert to King), Double Sofa Bed and
- Connecting staterooms (ideal for families and groups of friends)

All accommodations are non-smoking.

Accessible staterooms are available for guests with disabilities. Please contact Guest Access Services at 1-800-438-6744 ext. 70025 for details, or visit /www.carnival.com/about-carnival/special-needs.aspx

Not all staterooms can accommodate scooters. If traveling with a scooter, please visit https://www.carnival.com/about-carnival/special-needs.aspx to review your ship's PDF accessible deck plan and confirm the stateroom you have selected accommodates your needs.