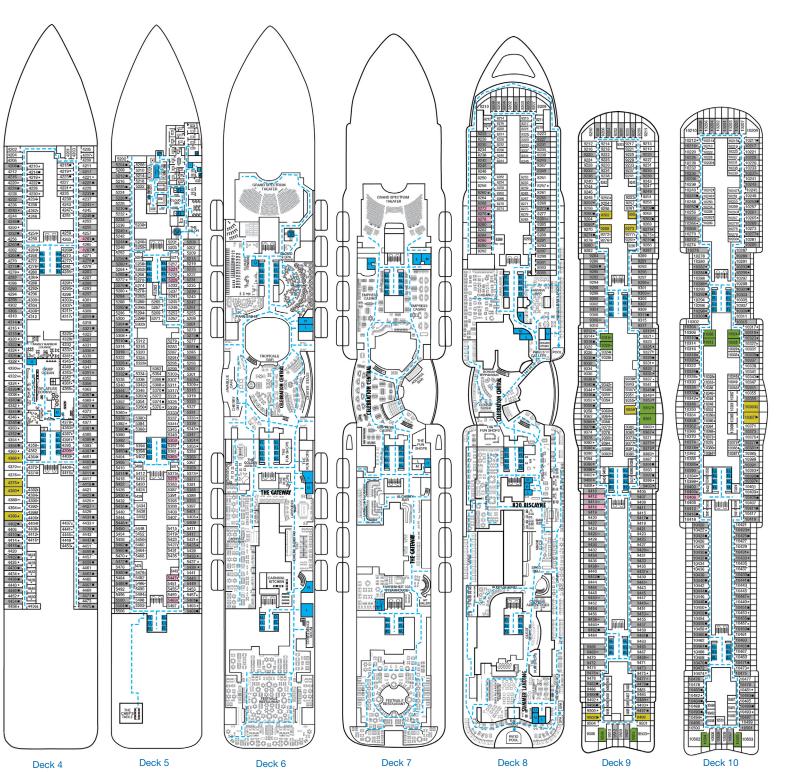

Gross Tonnage: 183,521 Length: 1130 feet Beam: 137 feet Cruising Speed: 17 Knots Guest Capacity: 5,374 (Double Occupancy)
Total Staff: 1,735 Registry: The Bahamas

Deck 8

Deck 9

Deck 6

Deck 15

Deck 16

## **DECK PLANS**

Please contact Guest Access Services for specific ship accessibility eatures. You may also visit

https://www.carnival.com/about-carnival/special-needs.aspx

Spa accommodations include private access, special amenities and priority reservations at the Cloud 9 Spa.