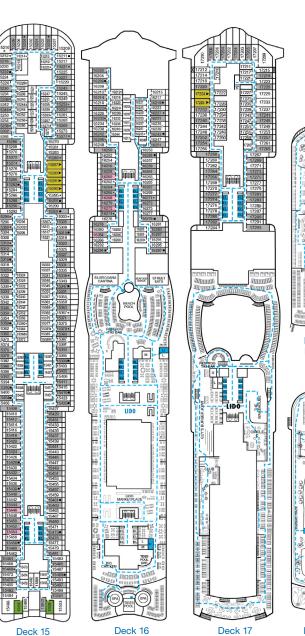

Gross Tonnage: 183,521 Length: 1130 feet Beam: 137 feet Cruising Speed: 17 Knots Guest Capacity: 5,374 (Double Occupancy)
Total Staff: 1,735 Registry: The Bahamas

Deck 8

Deck 9

Deck 6

Deck 15

Deck 16