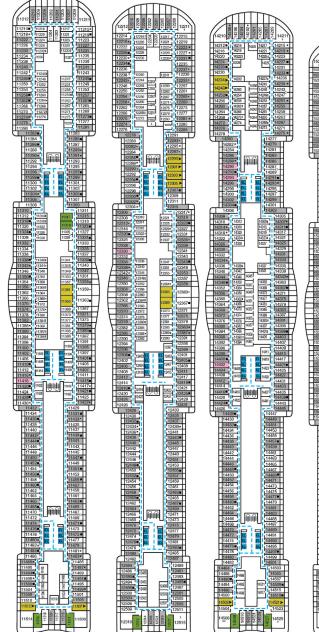

Gross Tonnage: 183,521 Length: 1130 feet Beam: 137 feet Cruising Speed: 17 Knots Guest Capacity: 5,374 (Double Occupancy)
Total Staff: 1,735 Registry: The Bahamas

Deck 12

Deck 14

Deck 11

CARNIVAL CELEBRATION