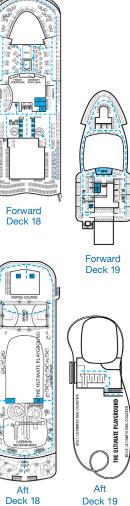

ble Staterooms Single Side Approach (FAC-SSA)

  - Ambulatory Accessible Staterooms (AAC)
     Ambulatory Accessible Staterooms (AAC) that do not accommodate a scooter
  - Stateroom does not accommodate a scooter

If traveling with a scooter, please confirm the stateroom you have selected accommodates your needs.

## **DECK PLANS**

Please contact Guest Access Services for specific ship accessibility eatures. You may also visit

https://www.carnival.com/about-carnival/special-needs.aspx

Spa accommodations include private access, special amenities and priority reservations at the Cloud 9 Spa.



Gross Tonnage: 183,521 Length: 1130 feet Beam: 137 feet Cruising Speed: 17 Knots Guest Capacity: 5,374 (Double Occupancy)
Total Staff: 1,735 Registry: The Bahamas





Deck 12

Deck 14

Deck 11





CARNIVAL CELEBRATION