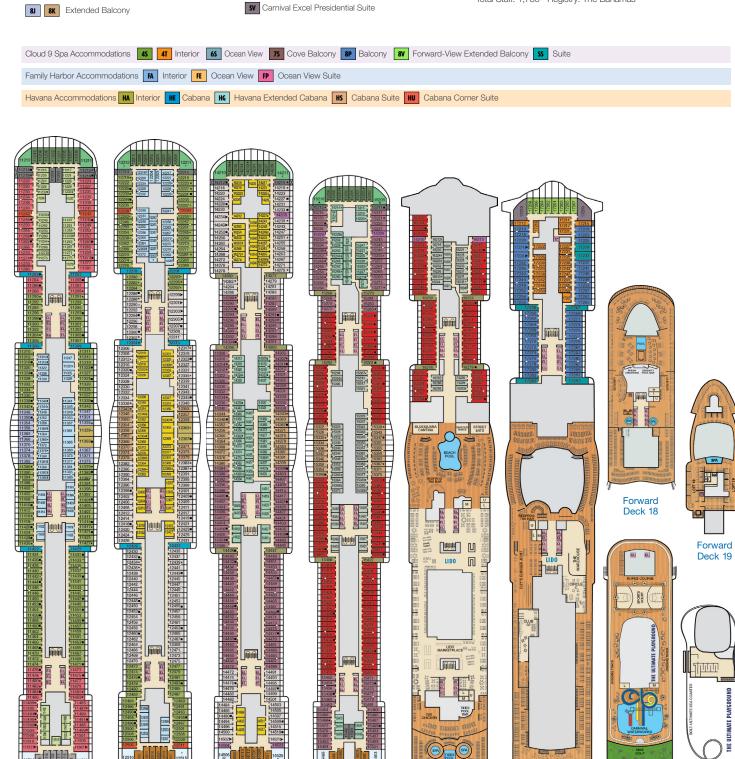

## **ACCOMMODATIONS SYMBOL LEGEND**

- ➤ King Bed does not convert to Twin Beds
- ★ 2 Twin Beds (convert to King) and Single Sofa Bed
- 2 Twin Beds (convert to King) and 1 Upper Pullman
- King Bed (does not convert to Twin Beds) and Single Sofa Bed
- King Bed (does not convert to Twin Beds) and 1 Upper Pullman
- 2 Twin Beds (convert to King) and 2 Upper Pullmans ■ 2 Twin Beds (convert to King), Single Sofa Bed and 1 Upper Pullman
- † 2 Twin Beds (convert to King) and Double Sofa Bed
- ∞ 2 Twin Beds (convert to King), Double Sofa Bed and 1 Upper Pullman
- Connecting staterooms (ideal for families and groups
- U Unisex Wheelchair Accessible Restroom
- All accommodations are non-smoking
- --- Accessible Routes including Ramps
  - Restrooms, Elevators, Lifts and other Accessible Areas Fully Accessible Staterooms (FAC)
  - Fully Accessible Staterooms Single Side Approach (FAC-SSA)

  - Ambulatory Accessible Staterooms (AAC)
     Ambulatory Accessible Staterooms (AAC) that do not accommodate a scooter
  - Stateroom does not accommodate a scooter

If traveling with a scooter, please confirm the stateroom you have selected accommodates your needs.

## **DECK PLANS**

Please contact Guest Access Services for specific ship accessibility eatures. You may also visit

https://www.carnival.com/about-carnival/special-needs.aspx

Spa accommodations include private access, special amenities and priority reservations at the Cloud 9 Spa.