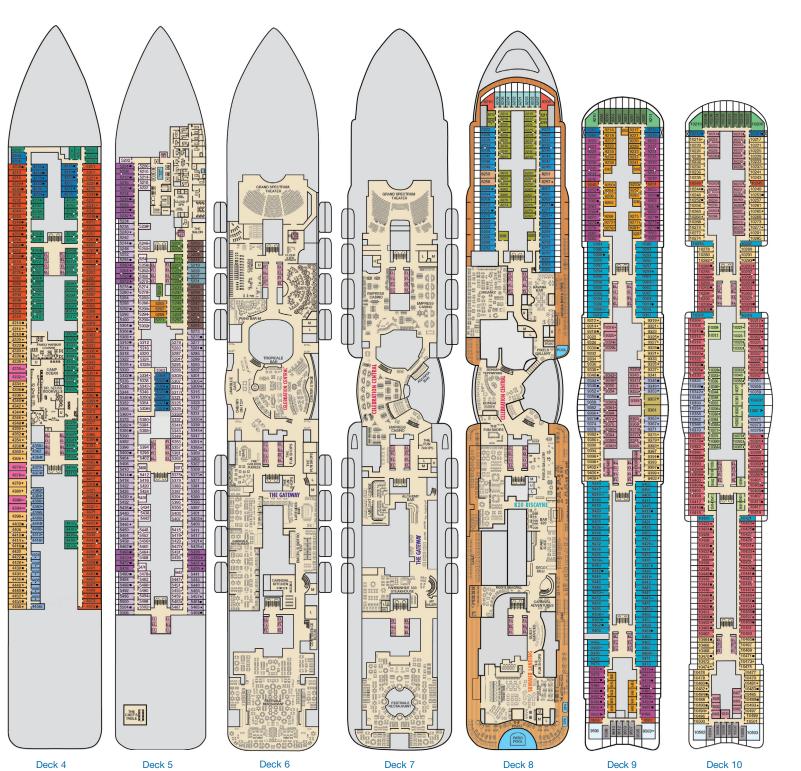

Gross Tonnage: 183,521 Length: 1130 feet Beam: 137 feet Cruising Speed: 17 Knots Guest Capacity: 5,374 (Double Occupancy)
Total Staff: 1,735 Registry: The Bahamas

Deck 8

Deck 9

Deck 6

Deck 15

Deck 16

## **CARNIVAL CELEBRATION®**