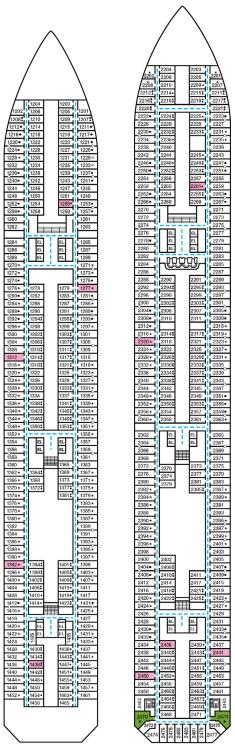

## **ACCOMMODATIONS SYMBOL LEGEND**

- ▶ King Bed does not convert to Twin Beds
- ▲ Twin Bed and Single Sofa Bed

1264 1266 1268

- $\star$  2 Twin Beds (convert to King) and Single Sofa Bed
- 2 Twin Beds (convert to King) and 1 Upper Pullman King Bed (does not convert to Twin Beds) and Single Sofa Bed
- 2 Twin Beds (convert to King) and 2 Upper Pullmans
- 2 Twin Beds (convert to King), Single Sofa Bed and 1 Upper Pullman

- U Unisex Wheelchair Accessible Restroom \* Twin beds do not convert to a King Bed.
- t 2 Twin Beds (convert to King) and Double Sofa Bed
- Y 2 Twin Beds (convert to King), Single Sofa Bed and 2 Uppers Beds do not convert to king when both Upper Pullmans in use
  2 Twin Beds (convert to King), Double Sofa Bed and 1 Lower Pullman
- 2 Twin Beds (convert to King), Single Sofa Bed with Convertible Bunk
- Stateroom with 2 Porthole Windows Connecting staterooms (ideal for families and groups of friends)

- All accommodations are non-smoking.
- --- Accessible Routes including Ramps
- Restrooms, Elevators, Lifts and other Accessible Areas
- Fully Accessible Staterooms (FAC)
- Fully Accessible Staterooms Single Side Approach (FAC-SSA) Ambulatory Accessible Staterooms (AAC)

**DECK PLANS** 

Please contact Guest Access Services for specific ship accessibility eatures. You may also visit http://www.carnival.com/about-carnival/special-needs.aspx

8251

EL EL

8283• 8281

8303 8301 8307 8305

EL EL

8391

8395• 839 8399 839 8403• 840

8365 8363 8369 8363

, mun

Riviera • Deck 1

A BA BA BA BA BA BA BA Atlantic • Deck 4

ML