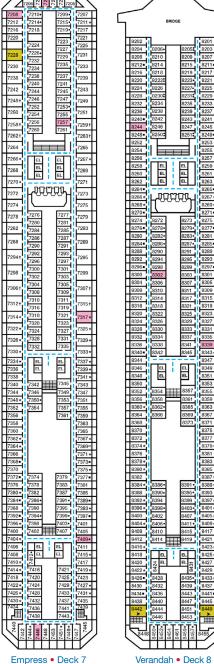

(convert to King), Double Sofa Bed and 1 Lower Pullman
- 2 Twin Beds (convert to King), Single Sofa Bed with Convertible Bunk
- Stateroom with 2 Porthole Windows Connecting staterooms (ideal for families and groups of friends)

- All accommodations are non-smoking.
- --- Accessible Routes including Ramps
- Restrooms, Elevators, Lifts and other Accessible Areas
- Fully Accessible Staterooms (FAC)
- Fully Accessible Staterooms Single Side Approach (FAC-SSA) Ambulatory Accessible Staterooms (AAC)

**DECK PLANS** 

Please contact Guest Access Services for specific ship accessibility eatures. You may also visit http://www.carnival.com/about-carnival/special-needs.aspx

8251

EL EL

8283• 8281

8303 8301 8307 8305

EL EL

8391

8395• 839 8399 839 8403• 840

8365 8363 8369 8363

, mun















Riviera • Deck 1

A BA BA BA BA BA BA BA Atlantic • Deck 4

ML

ww

THE STUDIO ATRIUM

EL EL EL EL

Ŷ

EL EL

THE GALLERY CONFERENCE ROOM

ÌÌ

Upper • Deck 6

Empress • Deck 7

Lido • Deck 9