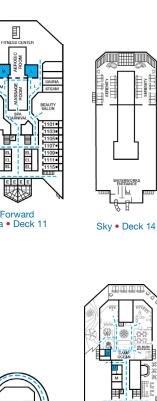

## **DECK PLANS**

Please contact Guest Access Services for specific ship accessibility eatures. You may also visit http://www.carnival.com/about-carnival/special-needs.aspx

Spa accommodations include private access, special amenities and priority reservations at the Cloud 9 Spa.

Guest Capacity: 2,980 (Double Occupancy) Total Staff: 1,150 Registry: Panama

Lobby • Deck 3

Panorama • Deck 10

Aft Sun • Deck 12

Forward Sun • Deck 12

Riviera • Deck 1