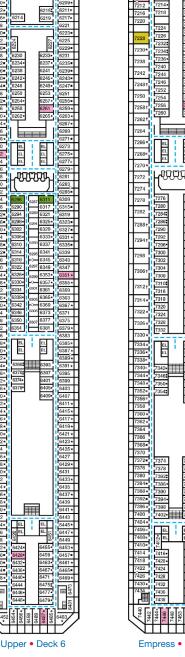

## **ACCOMMODATIONS SYMBOL LEGEND**

- ▲ Twin Bed and Single Sofa Bed
- ➤ King Bed does not convert to Twin Beds
- ★ 2 Twin Beds (convert to King) and Single Sofa Bed
- 2 Twin Beds (convert to King) and 1 Upper Pullman
- King Bed (does not convert to Twin Beds) and Single Sofa Bed
- 2 Twin Beds (convert to King) and 2 Upper Pullmans
- 2 Twin Beds (convert to King), Single Sofa Bed and 1 Upper Pullman

- † 2 Twin Beds (convert to King) and Double Sofa Bed 2 Twin Beds (convert to King), Double Sofa Bed and
  1 Lower Pullman
- = 2 Twin Beds (convert to King), Single Sofa Bed with Convertible Bunk
- ◆ Stateroom with 2 Porthole Windows
- Connecting staterooms (ideal for families and groups of friends)
- \* Twin beds do not convert to a King Bed. U Unisex Wheelchair Accessible Restroom
- All accommodations are non-smoking.

- --- Accessible Routes including Ramps
- Restrooms, Elevators, Lifts and other Accessible Areas
- Fully Accessible Staterooms (FAC)
- Fully Accessible Staterooms Single Side Approach (FAC-SSA)
- Ambulatory Accessible Staterooms (AAC)