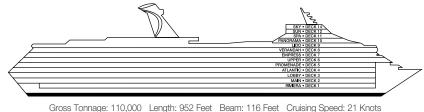

Guest Capacity: 2,980 (Double Occupancy) Total Staff: 1,150 Registry: Panama

Lobby • Deck 3

Panorama • Deck 10

Aft Sun • Deck 12

Forward Sun • Deck 12

Riviera • Deck 1