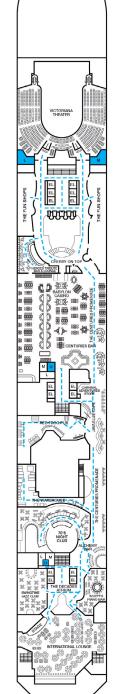

## **DECK PLANS**

Please contact Guest Access Services for specific ship accessibility eatures. You may also visit http://www.carnival.com/about-carnival/special-needs.aspx

Spa accommodations include private access, special amenities and priority reservations at the Cloud 9 Spa.

Guest Capacity: 2,980 (Double Occupancy) Total Staff: 1,150 Registry: Panama

Lobby • Deck 3

Panorama • Deck 10

Aft Sun • Deck 12

Forward Sun • Deck 12

Riviera • Deck 1