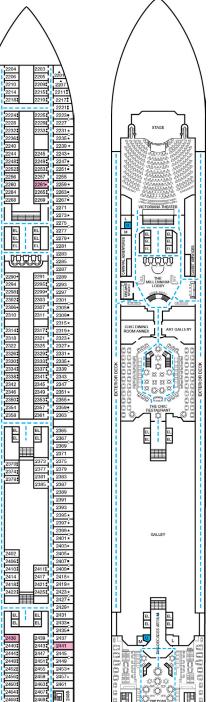

## **ACCOMMODATIONS SYMBOL LEGEND**

- ▲ Twin Bed and Single Sofa Bed
- ➤ King Bed does not convert to Twin Beds
- ★ 2 Twin Beds (convert to King) and Single Sofa Bed
- 2 Twin Beds (convert to King) and 1 Upper Pullman
- King Bed (does not convert to Twin Beds) and Single Sofa Bed
- 2 Twin Beds (convert to King) and 2 Upper Pullmans
- 2 Twin Beds (convert to King), Single Sofa Bed and 1 Upper Pullman

- † 2 Twin Beds (convert to King) and Double Sofa Bed 2 Twin Beds (convert to King), Double Sofa Bed and
  1 Lower Pullman
- = 2 Twin Beds (convert to King), Single Sofa Bed with Convertible Bunk
- ◆ Stateroom with 2 Porthole Windows
- Connecting staterooms (ideal for families and groups of friends)
- \* Twin beds do not convert to a King Bed. U Unisex Wheelchair Accessible Restroom
- All accommodations are non-smoking.

- --- Accessible Routes including Ramps
- Restrooms, Elevators, Lifts and other Accessible Areas
- Fully Accessible Staterooms (FAC)
- Fully Accessible Staterooms Single Side Approach (FAC-SSA)
- Ambulatory Accessible Staterooms (AAC)

## **DECK PLANS**

Please contact Guest Access Services for specific ship accessibility eatures. You may also visit http://www.carnival.com/about-carnival/special-needs.aspx

Spa accommodations include private access, special amenities and priority reservations at the Cloud 9 Spa.