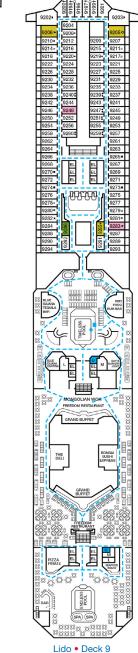

## **DECK PLANS**

Please contact Guest Access Services for specific ship accessibility eatures. You may also visit http://www.carnival.com/about-carnival/special-needs.aspx

Spa accommodations include private access, special amenities and priority reservations at the Cloud 9 Spa.

Guest Capacity: 2,980 (Double Occupancy) Total Staff: 1,150 Registry: Panama

Lobby • Deck 3

Panorama • Deck 10

Aft Sun • Deck 12

Forward Sun • Deck 12

Riviera • Deck 1