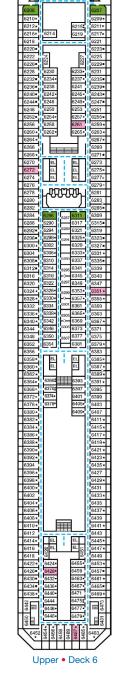

## **ACCOMMODATIONS SYMBOL LEGEND**

- ▲ Twin Bed and Single Sofa Bed
- ➤ King Bed does not convert to Twin Beds
- ★ 2 Twin Beds (convert to King) and Single Sofa Bed
- 2 Twin Beds (convert to King) and 1 Upper Pullman
- King Bed (does not convert to Twin Beds) and Single Sofa Bed
- 2 Twin Beds (convert to King) and 2 Upper Pullmans
- 2 Twin Beds (convert to King), Single Sofa Bed and 1 Upper Pullman

- † 2 Twin Beds (convert to King) and Double Sofa Bed 2 Twin Beds (convert to King), Double Sofa Bed and
  1 Lower Pullman
- = 2 Twin Beds (convert to King), Single Sofa Bed with Convertible Bunk
- ◆ Stateroom with 2 Porthole Windows
- Connecting staterooms (ideal for families and groups of friends)
- \* Twin beds do not convert to a King Bed. U Unisex Wheelchair Accessible Restroom
- All accommodations are non-smoking.

- --- Accessible Routes including Ramps
- Restrooms, Elevators, Lifts and other Accessible Areas
- Fully Accessible Staterooms (FAC)
- Fully Accessible Staterooms Single Side Approach (FAC-SSA)
- Ambulatory Accessible Staterooms (AAC)