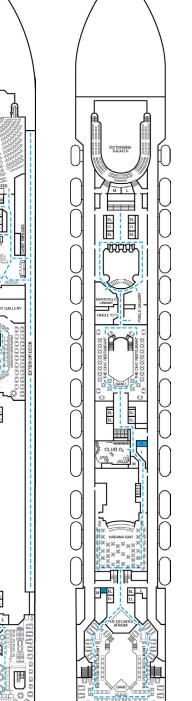

## **ACCOMMODATIONS SYMBOL LEGEND**

- ▲ Twin Bed and Single Sofa Bed
- ➤ King Bed does not convert to Twin Beds
- ★ 2 Twin Beds (convert to King) and Single Sofa Bed
- 2 Twin Beds (convert to King) and 1 Upper Pullman
- King Bed (does not convert to Twin Beds) and Single Sofa Bed
- 2 Twin Beds (convert to King) and 2 Upper Pullmans
- 2 Twin Beds (convert to King), Single Sofa Bed and 1 Upper Pullman

- † 2 Twin Beds (convert to King) and Double Sofa Bed 2 Twin Beds (convert to King), Double Sofa Bed and
  1 Lower Pullman
- = 2 Twin Beds (convert to King), Single Sofa Bed with Convertible Bunk
- ◆ Stateroom with 2 Porthole Windows
- Connecting staterooms (ideal for families and groups of friends)
- \* Twin beds do not convert to a King Bed. U Unisex Wheelchair Accessible Restroom
- All accommodations are non-smoking.

- --- Accessible Routes including Ramps
- Restrooms, Elevators, Lifts and other Accessible Areas
- Fully Accessible Staterooms (FAC)
- Fully Accessible Staterooms Single Side Approach (FAC-SSA)
- Ambulatory Accessible Staterooms (AAC)

## **DECK PLANS**

Please contact Guest Access Services for specific ship accessibility eatures. You may also visit http://www.carnival.com/about-carnival/special-needs.aspx

Spa accommodations include private access, special amenities and priority reservations at the Cloud 9 Spa.