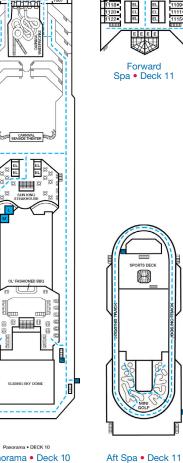

## **DECK PLANS**

Please contact Guest Access Services for specific ship accessibility eatures. You may also visit http://www.carnival.com/about-carnival/special-needs.aspx

Spa accommodations include private access, special amenities and priority reservations at the Cloud 9 Spa.

Guest Capacity: 2,980 (Double Occupancy) Total Staff: 1,150 Registry: Panama

Lobby • Deck 3

Panorama • Deck 10

Aft Sun • Deck 12

Forward Sun • Deck 12

Riviera • Deck 1