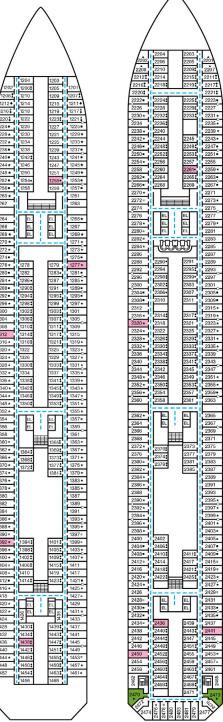

## **ACCOMMODATIONS SYMBOL LEGEND**

- ▲ Twin Bed and Single Sofa Bed
- ➤ King Bed does not convert to Twin Beds
- ★ 2 Twin Beds (convert to King) and Single Sofa Bed
- 2 Twin Beds (convert to King) and 1 Upper Pullman
- King Bed (does not convert to Twin Beds) and Single Sofa Bed
- 2 Twin Beds (convert to King) and 2 Upper Pullmans
- 2 Twin Beds (convert to King), Single Sofa Bed and 1 Upper Pullman

- † 2 Twin Beds (convert to King) and Double Sofa Bed 2 Twin Beds (convert to King), Double Sofa Bed and
  1 Lower Pullman
- = 2 Twin Beds (convert to King), Single Sofa Bed with Convertible Bunk
- ◆ Stateroom with 2 Porthole Windows
- Connecting staterooms (ideal for families and groups of friends)
- \* Twin beds do not convert to a King Bed. U Unisex Wheelchair Accessible Restroom
- All accommodations are non-smoking.

- --- Accessible Routes including Ramps
- Restrooms, Elevators, Lifts and other Accessible Areas
- Fully Accessible Staterooms (FAC)
- Fully Accessible Staterooms Single Side Approach (FAC-SSA)
- Ambulatory Accessible Staterooms (AAC)

## **DECK PLANS**

Please contact Guest Access Services for specific ship accessibility eatures. You may also visit http://www.carnival.com/about-carnival/special-needs.aspx

Spa accommodations include private access, special amenities and priority reservations at the Cloud 9 Spa.