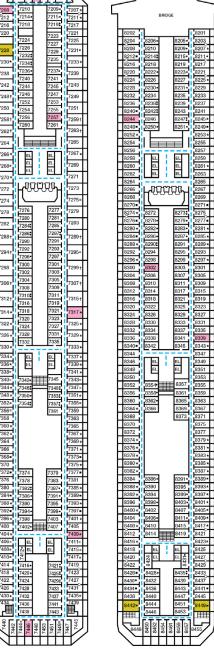

## **ACCOMMODATIONS SYMBOL LEGEND**

- ▲ Twin Bed and Single Sofa Bed
- ➤ King Bed does not convert to Twin Beds
- ★ 2 Twin Beds (convert to King) and Single Sofa Bed
- 2 Twin Beds (convert to King) and 1 Upper Pullman
- King Bed (does not convert to Twin Beds) and Single Sofa Bed
- 2 Twin Beds (convert to King) and 2 Upper Pullmans
- 2 Twin Beds (convert to King), Single Sofa Bed and 1 Upper Pullman

- † 2 Twin Beds (convert to King) and Double Sofa Bed 2 Twin Beds (convert to King), Double Sofa Bed and
  1 Lower Pullman
- = 2 Twin Beds (convert to King), Single Sofa Bed with Convertible Bunk
- ◆ Stateroom with 2 Porthole Windows
- Connecting staterooms (ideal for families and groups of friends)
- \* Twin beds do not convert to a King Bed. U Unisex Wheelchair Accessible Restroom
- All accommodations are non-smoking.

- --- Accessible Routes including Ramps
- Restrooms, Elevators, Lifts and other Accessible Areas
- Fully Accessible Staterooms (FAC)
- Fully Accessible Staterooms Single Side Approach (FAC-SSA)
- Ambulatory Accessible Staterooms (AAC)