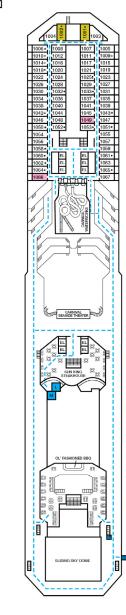

## **DECK PLANS**

Please contact Guest Access Services for specific ship accessibility eatures. You may also visit http://www.carnival.com/about-carnival/special-needs.aspx

Spa accommodations include private access, special amenities and priority reservations at the Cloud 9 Spa.

Guest Capacity: 2,980 (Double Occupancy) Total Staff: 1,150 Registry: Panama

Lobby • Deck 3

Panorama • Deck 10

Aft Sun • Deck 12

Forward Sun • Deck 12

Riviera • Deck 1