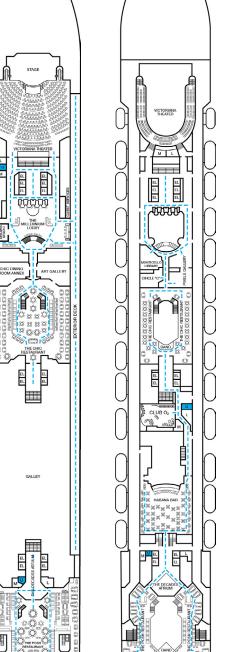

## **DECK PLANS**

Please contact Guest Access Services for specific ship accessibility eatures. You may also visit http://www.carnival.com/about-carnival/special-needs.aspx

Spa accommodations include private access, special amenities and priority reservations at the Cloud 9 Spa.

Guest Capacity: 2,980 (Double Occupancy) Total Staff: 1,150 Registry: Panama

Lobby • Deck 3

Panorama • Deck 10

Aft Sun • Deck 12

Forward Sun • Deck 12

Riviera • Deck 1