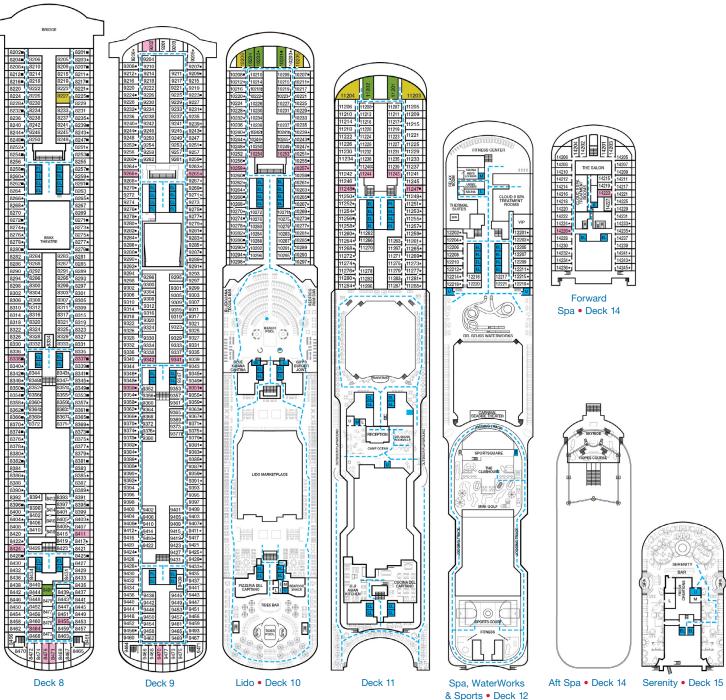

## **CARNIVAL HORIZON**®

## **ACCOMMODATIONS SYMBOL LEGEND**

- ▲ Twin Bed and Single Sofa Bed
- ★ 2 Twin Beds (convert to King) and Single Sofa Bed
- 2 Twin Beds (convert to King) and 1 Upper Pullman
- 2 Twin Beds (convert to King) and 2 Upper Pullmans
- 2 Twin Beds (convert to King), Single Sofa Bed and 1 Upper Pullman
- t 2 Twin Beds (convert to King) and Double Sofa Bed
- both Upper Pullmans in use. ∞ 2 Twin Beds (convert to King), Double Sofa Bed and 1 Upper Pullman
  - ♦ Stateroom with 2 Porthole Windows

  - Connecting Staterooms (ideal for families and groups of friends)
  - U Unisex Wheelchair Accessible Restroom
  - \* Twin Beds do not convert to a King Bed.

✔ 2 Twin Beds (convert to King), Single Sofa Bed and 2 Upper Pullmans. Beds do not convert to King when

- All accommodations are non-smoking. --- Accessible Routes including Ramps
- Restrooms, Elevators, Lifts and other Accessible Areas
- Fully Accessible Staterooms (FAC)
- Fully Accessible Staterooms Single Side Approach
- (FAC-SSA)
- Ambulatory Accessible Staterooms (AAC)

Please contact Guest Access Services for specific ship accessibility features. You may also visit http://www.carnival.com/about-carnival/special-needs.aspx

**CARNIVAL HORIZON**