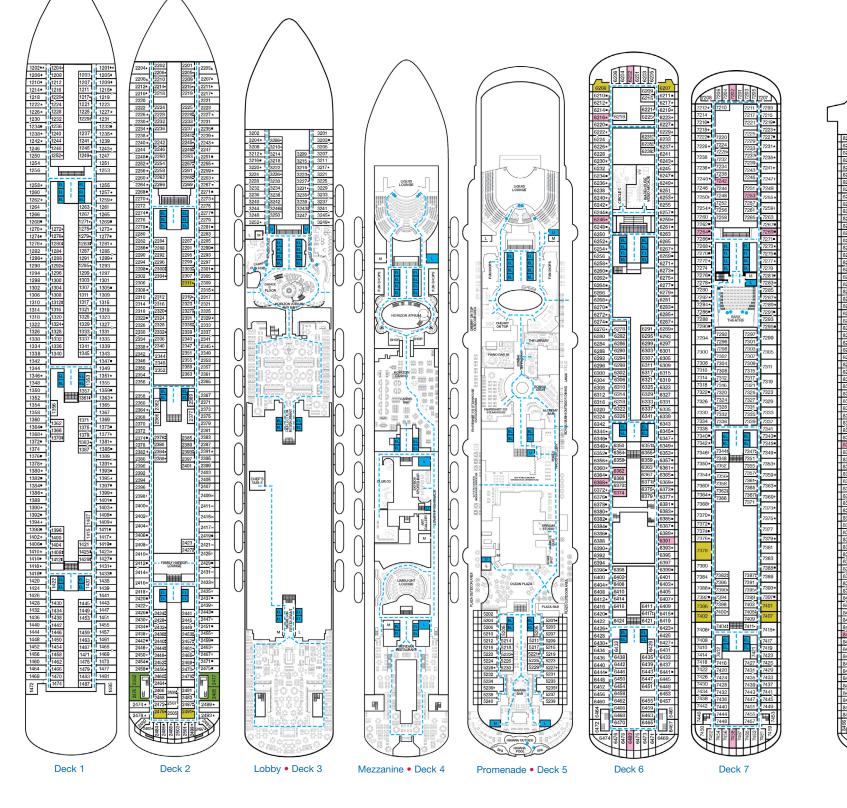

## **CARNIVAL HORIZON**®

## **ACCOMMODATIONS SYMBOL LEGEND**

- ▲ Twin Bed and Single Sofa Bed
- ★ 2 Twin Beds (convert to King) and Single Sofa Bed
- 2 Twin Beds (convert to King) and 1 Upper Pullman
- 2 Twin Beds (convert to King) and 2 Upper Pullmans
- 2 Twin Beds (convert to King), Single Sofa Bed and 1 Upper Pullman
- t 2 Twin Beds (convert to King) and Double Sofa Bed
- both Upper Pullmans in use. ∞ 2 Twin Beds (convert to King), Double Sofa Bed and 1 Upper Pullman
  - ♦ Stateroom with 2 Porthole Windows

  - Connecting Staterooms (ideal for families and groups of friends)
  - U Unisex Wheelchair Accessible Restroom
  - \* Twin Beds do not convert to a King Bed.

✔ 2 Twin Beds (convert to King), Single Sofa Bed and 2 Upper Pullmans. Beds do not convert to King when

- All accommodations are non-smoking. --- Accessible Routes including Ramps
- Restrooms, Elevators, Lifts and other Accessible Areas
- Fully Accessible Staterooms (FAC)
- Fully Accessible Staterooms Single Side Approach
- (FAC-SSA)
- Ambulatory Accessible Staterooms (AAC)

Please contact Guest Access Services for specific ship accessibility features. You may also visit http://www.carnival.com/about-carnival/special-needs.aspx

**CARNIVAL HORIZON**