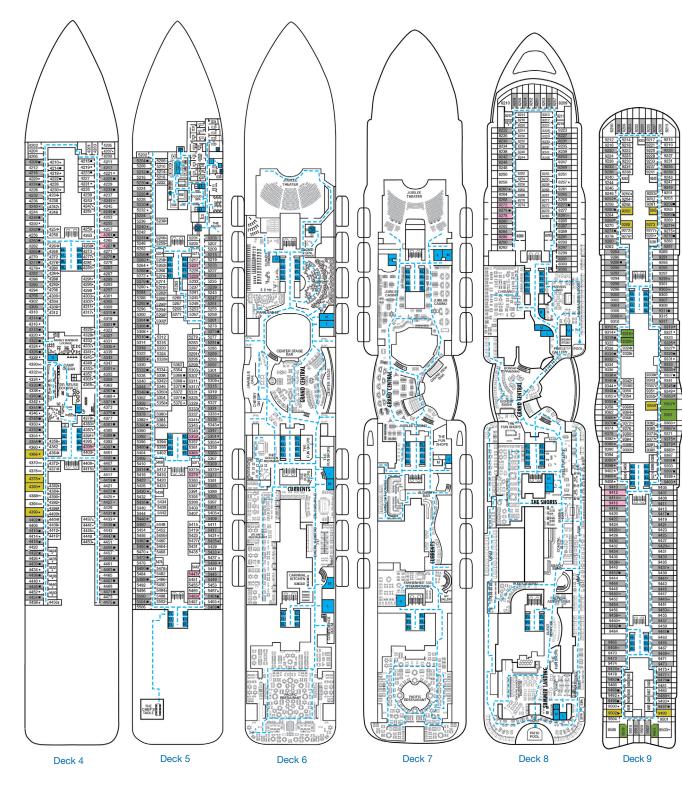

## **DECK PLANS**

Please contact Guest Access Services for specific ship accessibility eatures. You may also visit https://www.carnival.com/about-carnival/special-needs.aspx

Spa accommodations include private access, special amenities and priority reservations at the Cloud 9 Spa.

Gross Tonnage: 183,521 Length: 1130 feet Beam: 137 feet Cruising Speed: 17 Knots Guest Capacity: 5,374 (Double Occupancy) Total Staff: 1,735 Registry: The Bahamas