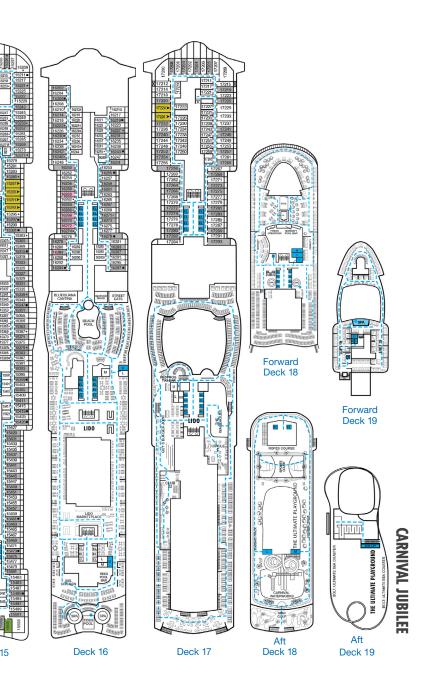

## **DECK PLANS**

Please contact Guest Access Services for specific ship accessibility eatures. You may also visit https://www.carnival.com/about-carnival/special-needs.aspx

Spa accommodations include private access, special amenities and priority reservations at the Cloud 9 Spa.