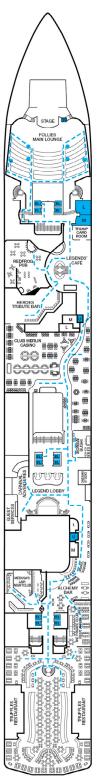

Riviera • Deck 1

Promenade • Deck 2

2 Twin Beds (convert to King), Single Sofa Bed and 1 Upper Pullman

= 2 Twin Beds (convert to King), Single Sofa Bed with

Convertible Bunk

**DECK PLANS** 

eatures. You may also visit