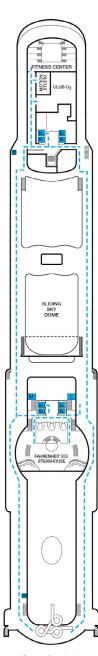

e Sofa Bed
- 2 Twin Beds (convert to King) and 2 Upper Pullmans
- t 2 Twin Beds (convert to King) and Double Sofa Bed



Riviera • Deck 1



Promenade • Deck 2





2 Twin Beds (convert to King), Single Sofa Bed and 1 Upper Pullman

= 2 Twin Beds (convert to King), Single Sofa Bed with

Convertible Bunk





**DECK PLANS** 

eatures. You may also visit

Please contact Guest Access Services for specific ship accessibility

http://www.carnival.com/about-carnival/special-needs.aspx





Upper • Deck 5

260 262

All accommodations are non-smoking.

Accessible Routes including Ramps

5193 5195 5197

5192 5194

Panorama • Deck 8





Gross Tonnage: 88,500 Length: 963 Feet Beam: 106 Feet Cruising Speed: 22 Knots Guest Capacity: 2,134 (Double Occupancy) Total Staff: 930 Registry: The Bahamas







Sun • Deck 10



Sports • Deck 11



Sports • Deck 11



CARNIVAL LEGEND