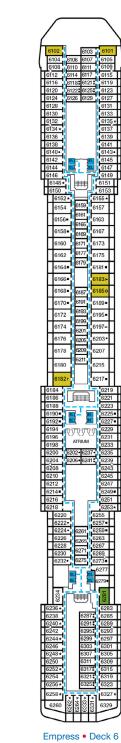

Riviera • Deck 1

Promenade • Deck 2

2 Twin Beds (convert to King), Single Sofa Bed and 1 Upper Pullman

= 2 Twin Beds (convert to King), Single Sofa Bed with

Convertible Bunk

**DECK PLANS** 

eatures. You may also visit