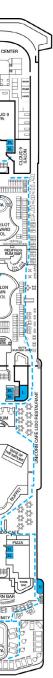

Riviera • Deck 1

Promenade • Deck 2

2 Twin Beds (convert to King), Single Sofa Bed and 1 Upper Pullman

= 2 Twin Beds (convert to King), Single Sofa Bed with

Convertible Bunk

**DECK PLANS** 

eatures. You may also visit