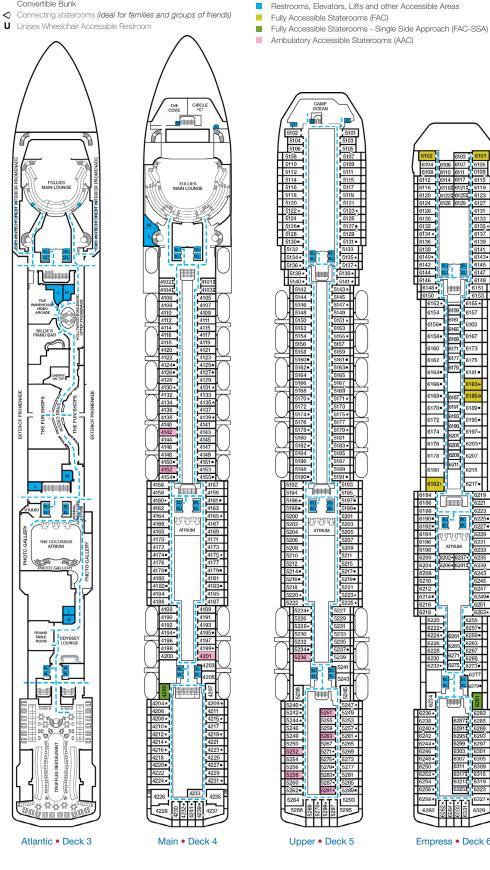

## **ACCOMMODATIONS SYMBOL LEGEND**

- King Bed does not convert to Twin Beds
- $\star$  2 Twin Beds (convert to King) and Single Sofa Bed
- 2 Twin Beds (convert to King) and 1 Upper Pullman S King Bed (does not convert to Twin Beds) and Single Sofa Bed
- 2 Twin Beds (convert to King) and 2 Upper Pullmans
- t 2 Twin Beds (convert to King) and Double Sofa Bed

Riviera • Deck 1

Promenade • Deck 2

2 Twin Beds (convert to King), Single Sofa Bed and 1 Upper Pullman

= 2 Twin Beds (convert to King), Single Sofa Bed with

Convertible Bunk

**DECK PLANS** 

eatures. You may also visit

Please contact Guest Access Services for specific ship accessibility

http://www.carnival.com/about-carnival/special-needs.aspx

Upper • Deck 5

260 262

All accommodations are non-smoking.

Accessible Routes including Ramps