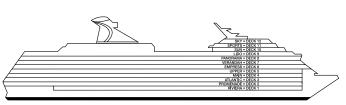

Riviera • Deck 1

Promenade • Deck 2

2 Twin Beds (convert to King), Single Sofa Bed and 1 Upper Pullman

= 2 Twin Beds (convert to King), Single Sofa Bed with

Convertible Bunk

**DECK PLANS** 

eatures. You may also visit

Please contact Guest Access Services for specific ship accessibility

http://www.carnival.com/about-carnival/special-needs.aspx

Upper • Deck 5

260 262

All accommodations are non-smoking.

Accessible Routes including Ramps

5193 5195 5197

5192 5194

Panorama • Deck 8

Gross Tonnage: 88,500 Length: 963 Feet Beam: 106 Feet Cruising Speed: 22 Knots Guest Capacity: 2,134 (Double Occupancy) Total Staff: 930 Registry: The Bahamas

Sun • Deck 10

Sports • Deck 11

Sports • Deck 11

CARNIVAL LEGEND