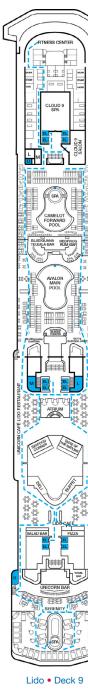

## **CARNIVAL LEGEND**®

## **ACCOMMODATIONS SYMBOL LEGEND**

- King Bed does not convert to Twin Beds
- $\star$  2 Twin Beds (convert to King) and Single Sofa Bed
- 2 Twin Beds (convert to King) and 1 Upper Pullman S King Bed (does not convert to Twin Beds) and Single Sofa Bed
- 2 Twin Beds (convert to King) and 2 Upper Pullmans
- t 2 Twin Beds (convert to King) and Double Sofa Bed



Riviera • Deck 1



Promenade • Deck 2





2 Twin Beds (convert to King), Single Sofa Bed and 1 Upper Pullman

= 2 Twin Beds (convert to King), Single Sofa Bed with

Convertible Bunk





**DECK PLANS** 

eatures. You may also visit

Please contact Guest Access Services for specific ship accessibility

http://www.carnival.com/about-carnival/special-needs.aspx





Upper • Deck 5

260 262

All accommodations are non-smoking.

Accessible Routes including Ramps

5193 5195 5197

5192 5194

Panorama • Deck 8





Gross Tonnage: 88,500 Length: 963 Feet Beam: 106 Feet Cruising Speed: 22 Knots Guest Capacity: 2,134 (Double Occupancy) Total Staff: 930 Registry: The Bahamas







Sun • Deck 10



Sports • Deck 11



Sports • Deck 11



CARNIVAL LEGEND