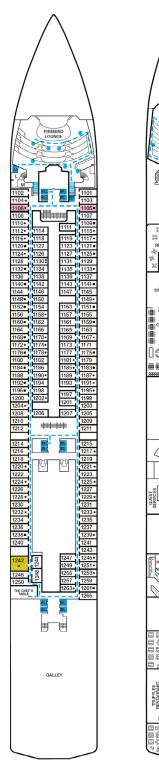

Riviera • Deck 1

Promenade • Deck 2

2 Twin Beds (convert to King), Single Sofa Bed and 1 Upper Pullman

= 2 Twin Beds (convert to King), Single Sofa Bed with

Convertible Bunk

**DECK PLANS** 

eatures. You may also visit