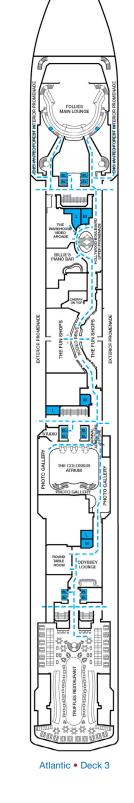

Riviera • Deck 1

Promenade • Deck 2

2 Twin Beds (convert to King), Single Sofa Bed and 1 Upper Pullman

= 2 Twin Beds (convert to King), Single Sofa Bed with

Convertible Bunk

**DECK PLANS** 

eatures. You may also visit