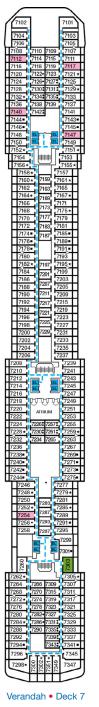

Riviera • Deck 1

Promenade • Deck 2

2 Twin Beds (convert to King), Single Sofa Bed and 1 Upper Pullman

= 2 Twin Beds (convert to King), Single Sofa Bed with

Convertible Bunk

**DECK PLANS** 

eatures. You may also visit