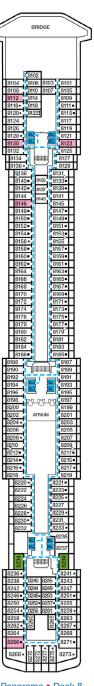

5193 5195 5197

5192 5194

Panorama • Deck 8

Gross Tonnage: 88,500 Length: 963 Feet Beam: 106 Feet Cruising Speed: 22 Knots Guest Capacity: 2,134 (Double Occupancy) Total Staff: 930 Registry: The Bahamas

Sun • Deck 10