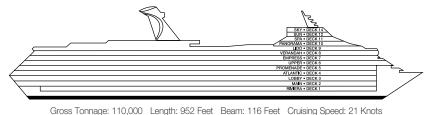

Guest Capacity: 2,974 (Double Occupancy) Total Staff: 1,150 Registry: Panama

Riviera • Deck 1

Main • Deck 2

Lobby • Deck 3

Atlantic • Deck 4

Promenade • Deck 5

Verandah • Deck 8

Panorama • Deck 10