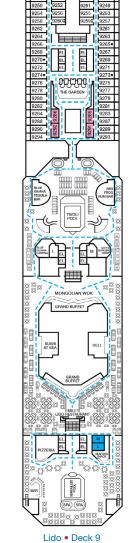

## **ACCOMMODATIONS SYMBOL LEGEND**

- ▲ Twin Bed and Single Sofa Bed
- ★ 2 Twin Beds (convert to King) and Single Sofa Bed
- 2 Twin Beds (convert to King) and 1 Upper Pullman
- : 2 Twin Beds (convert to King) and 2 Upper Pullmans 2 Twin Beds (convert to King), Single Sofa Bed and 1 Upper Pullman
- † 2 Twin Beds (convert to King) and Double Sofa Bed
- = 2 Twin Beds (convert to King), Single Sofa Bed with Convertible Bunk
- ▼ 2 Twin Beds (convert to King), Single Sofa Bed and 2 Upper Pullmans. Beds do not convert to King when both Upper Pullmans in use.
- Stateroom with 2 Porthole Windows
- Connecting staterooms (ideal for families and groups of friends)
- \* Twin Beds do not convert to a King Bed.
  - U Unisex Wheelchair Accessible Restroom
  - All accommodations are non-smoking.

- --- Accessible Routes including Ramps
- Restrooms, Elevators, Lifts and other Accessible Areas
- Fully Accessible Staterooms (FAC)
- Ambulatory Accessible Staterooms (AAC)

## **DECK PLANS**

Please contact Guest Access Services for specific ship accessibility eatures. You may also visit http://www.carnival.com/about-carnival/special-needs.aspx

Spa accommodations include private access, special amenities and priority reservations at the Cloud 9 Spa.