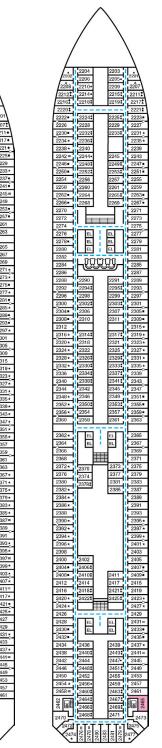

## **ACCOMMODATIONS SYMBOL LEGEND**

- ▲ Twin Bed and Single Sofa Bed
- ★ 2 Twin Beds (convert to King) and Single Sofa Bed
- 2 Twin Beds (convert to King) and 1 Upper Pullman
- : 2 Twin Beds (convert to King) and 2 Upper Pullmans 2 Twin Beds (convert to King), Single Sofa Bed and 1 Upper Pullman
- † 2 Twin Beds (convert to King) and Double Sofa Bed
- = 2 Twin Beds (convert to King), Single Sofa Bed with Convertible Bunk
- ▼ 2 Twin Beds (convert to King), Single Sofa Bed and 2 Upper Pullmans. Beds do not convert to King when both Upper Pullmans in use.
- Stateroom with 2 Porthole Windows
- Connecting staterooms (ideal for families and groups of friends)
- \* Twin Beds do not convert to a King Bed.
  - U Unisex Wheelchair Accessible Restroom
  - All accommodations are non-smoking.

- --- Accessible Routes including Ramps
- Restrooms, Elevators, Lifts and other Accessible Areas
- Fully Accessible Staterooms (FAC)
- Ambulatory Accessible Staterooms (AAC)

## **DECK PLANS**

Please contact Guest Access Services for specific ship accessibility eatures. You may also visit http://www.carnival.com/about-carnival/special-needs.aspx

Spa accommodations include private access, special amenities and priority reservations at the Cloud 9 Spa.