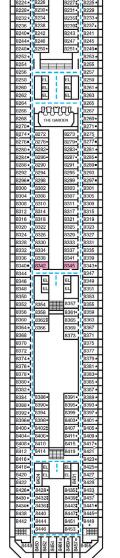

## **ACCOMMODATIONS SYMBOL LEGEND**

- ▲ Twin Bed and Single Sofa Bed
- ★ 2 Twin Beds (convert to King) and Single Sofa Bed
- 2 Twin Beds (convert to King) and 1 Upper Pullman
- : 2 Twin Beds (convert to King) and 2 Upper Pullmans 2 Twin Beds (convert to King), Single Sofa Bed and 1 Upper Pullman
- † 2 Twin Beds (convert to King) and Double Sofa Bed
- = 2 Twin Beds (convert to King), Single Sofa Bed with Convertible Bunk
- ▼ 2 Twin Beds (convert to King), Single Sofa Bed and 2 Upper Pullmans. Beds do not convert to King when both Upper Pullmans in use.
- Stateroom with 2 Porthole Windows
- Connecting staterooms (ideal for families and groups of friends)
- \* Twin Beds do not convert to a King Bed.
  - U Unisex Wheelchair Accessible Restroom
  - All accommodations are non-smoking.

- --- Accessible Routes including Ramps
- Restrooms, Elevators, Lifts and other Accessible Areas
- Fully Accessible Staterooms (FAC)
- Ambulatory Accessible Staterooms (AAC)

## **DECK PLANS**

Please contact Guest Access Services for specific ship accessibility eatures. You may also visit http://www.carnival.com/about-carnival/special-needs.aspx

Spa accommodations include private access, special amenities and priority reservations at the Cloud 9 Spa.