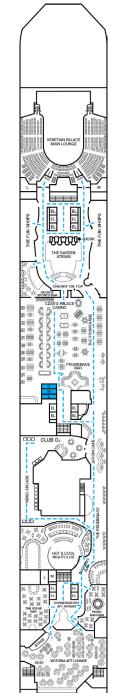

## **DECK PLANS**

Please contact Guest Access Services for specific ship accessibility eatures. You may also visit http://www.carnival.com/about-carnival/special-needs.aspx

Spa accommodations include private access, special amenities and priority reservations at the Cloud 9 Spa.

Guest Capacity: 2,974 (Double Occupancy) Total Staff: 1,150 Registry: Panama

Riviera • Deck 1

Main • Deck 2

Lobby • Deck 3

Atlantic • Deck 4

Promenade • Deck 5

Verandah • Deck 8

Panorama • Deck 10