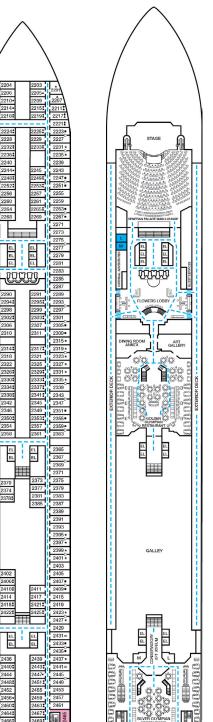

## **ACCOMMODATIONS SYMBOL LEGEND**

- ▲ Twin Bed and Single Sofa Bed
- ★ 2 Twin Beds (convert to King) and Single Sofa Bed
- 2 Twin Beds (convert to King) and 1 Upper Pullman
- : 2 Twin Beds (convert to King) and 2 Upper Pullmans 2 Twin Beds (convert to King), Single Sofa Bed and 1 Upper Pullman
- † 2 Twin Beds (convert to King) and Double Sofa Bed
- = 2 Twin Beds (convert to King), Single Sofa Bed with Convertible Bunk
- ▼ 2 Twin Beds (convert to King), Single Sofa Bed and 2 Upper Pullmans. Beds do not convert to King when both Upper Pullmans in use.
- Stateroom with 2 Porthole Windows
- Connecting staterooms (ideal for families and groups of friends)
- \* Twin Beds do not convert to a King Bed.
  - U Unisex Wheelchair Accessible Restroom
  - All accommodations are non-smoking.

- --- Accessible Routes including Ramps
- Restrooms, Elevators, Lifts and other Accessible Areas
- Fully Accessible Staterooms (FAC)
- Ambulatory Accessible Staterooms (AAC)

## **DECK PLANS**

Please contact Guest Access Services for specific ship accessibility eatures. You may also visit http://www.carnival.com/about-carnival/special-needs.aspx

Spa accommodations include private access, special amenities and priority reservations at the Cloud 9 Spa.