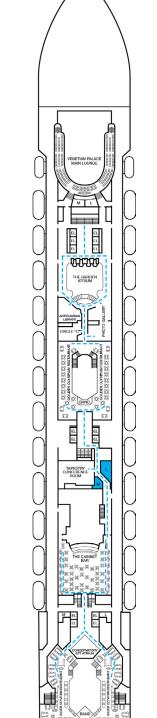

## **DECK PLANS**

Please contact Guest Access Services for specific ship accessibility eatures. You may also visit http://www.carnival.com/about-carnival/special-needs.aspx

Spa accommodations include private access, special amenities and priority reservations at the Cloud 9 Spa.

Guest Capacity: 2,974 (Double Occupancy) Total Staff: 1,150 Registry: Panama

Riviera • Deck 1

Main • Deck 2

Lobby • Deck 3

Atlantic • Deck 4

Promenade • Deck 5

Verandah • Deck 8

Panorama • Deck 10