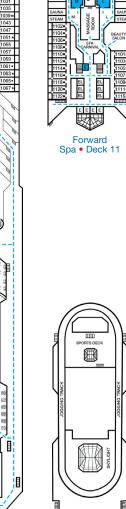

## **ACCOMMODATIONS SYMBOL LEGEND**

- ▲ Twin Bed and Single Sofa Bed
- ★ 2 Twin Beds (convert to King) and Single Sofa Bed
- 2 Twin Beds (convert to King) and 1 Upper Pullman
- : 2 Twin Beds (convert to King) and 2 Upper Pullmans 2 Twin Beds (convert to King), Single Sofa Bed and 1 Upper Pullman
- † 2 Twin Beds (convert to King) and Double Sofa Bed
- = 2 Twin Beds (convert to King), Single Sofa Bed with Convertible Bunk
- ▼ 2 Twin Beds (convert to King), Single Sofa Bed and 2 Upper Pullmans. Beds do not convert to King when both Upper Pullmans in use.
- Stateroom with 2 Porthole Windows
- Connecting staterooms (ideal for families and groups of friends)
- \* Twin Beds do not convert to a King Bed.
  - U Unisex Wheelchair Accessible Restroom
  - All accommodations are non-smoking.

- --- Accessible Routes including Ramps
- Restrooms, Elevators, Lifts and other Accessible Areas
- Fully Accessible Staterooms (FAC)
- Ambulatory Accessible Staterooms (AAC)

## **DECK PLANS**

Please contact Guest Access Services for specific ship accessibility eatures. You may also visit http://www.carnival.com/about-carnival/special-needs.aspx

Spa accommodations include private access, special amenities and priority reservations at the Cloud 9 Spa.