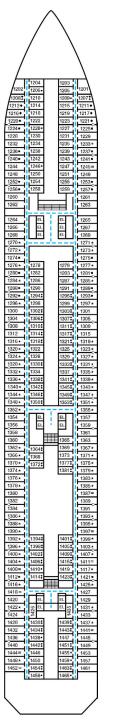

## **ACCOMMODATIONS SYMBOL LEGEND**

- ▲ Twin Bed and Single Sofa Bed
- ★ 2 Twin Beds (convert to King) and Single Sofa Bed
- 2 Twin Beds (convert to King) and 1 Upper Pullman
- : 2 Twin Beds (convert to King) and 2 Upper Pullmans 2 Twin Beds (convert to King), Single Sofa Bed and 1 Upper Pullman
- † 2 Twin Beds (convert to King) and Double Sofa Bed
- = 2 Twin Beds (convert to King), Single Sofa Bed with Convertible Bunk
- ▼ 2 Twin Beds (convert to King), Single Sofa Bed and 2 Upper Pullmans. Beds do not convert to King when both Upper Pullmans in use.
- Stateroom with 2 Porthole Windows
- Connecting staterooms (ideal for families and groups of friends)
- \* Twin Beds do not convert to a King Bed.
  - U Unisex Wheelchair Accessible Restroom
  - All accommodations are non-smoking.

- --- Accessible Routes including Ramps
- Restrooms, Elevators, Lifts and other Accessible Areas
- Fully Accessible Staterooms (FAC)
- Ambulatory Accessible Staterooms (AAC)

## **DECK PLANS**

Please contact Guest Access Services for specific ship accessibility eatures. You may also visit http://www.carnival.com/about-carnival/special-needs.aspx

Spa accommodations include private access, special amenities and priority reservations at the Cloud 9 Spa.