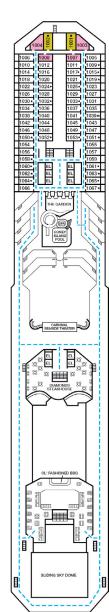

## **ACCOMMODATIONS SYMBOL LEGEND**

- ▲ Twin Bed and Single Sofa Bed
- ★ 2 Twin Beds (convert to King) and Single Sofa Bed
- 2 Twin Beds (convert to King) and 1 Upper Pullman
- : 2 Twin Beds (convert to King) and 2 Upper Pullmans 2 Twin Beds (convert to King), Single Sofa Bed and 1 Upper Pullman
- † 2 Twin Beds (convert to King) and Double Sofa Bed
- = 2 Twin Beds (convert to King), Single Sofa Bed with Convertible Bunk
- ▼ 2 Twin Beds (convert to King), Single Sofa Bed and 2 Upper Pullmans. Beds do not convert to King when both Upper Pullmans in use.
- Stateroom with 2 Porthole Windows
- Connecting staterooms (ideal for families and groups of friends)
- \* Twin Beds do not convert to a King Bed.
  - U Unisex Wheelchair Accessible Restroom
  - All accommodations are non-smoking.

- --- Accessible Routes including Ramps
- Restrooms, Elevators, Lifts and other Accessible Areas
- Fully Accessible Staterooms (FAC)
- Ambulatory Accessible Staterooms (AAC)

## **DECK PLANS**

Please contact Guest Access Services for specific ship accessibility eatures. You may also visit http://www.carnival.com/about-carnival/special-needs.aspx

Spa accommodations include private access, special amenities and priority reservations at the Cloud 9 Spa.