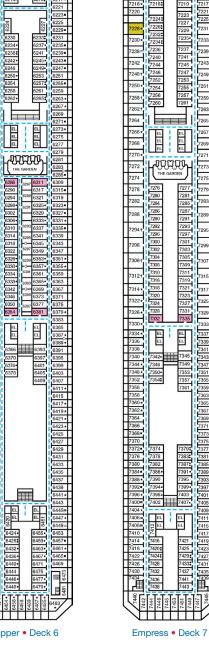

## **ACCOMMODATIONS SYMBOL LEGEND**

- ▲ Twin Bed and Single Sofa Bed
- ★ 2 Twin Beds (convert to King) and Single Sofa Bed
- 2 Twin Beds (convert to King) and 1 Upper Pullman
- : 2 Twin Beds (convert to King) and 2 Upper Pullmans 2 Twin Beds (convert to King), Single Sofa Bed and 1 Upper Pullman
- † 2 Twin Beds (convert to King) and Double Sofa Bed
- = 2 Twin Beds (convert to King), Single Sofa Bed with Convertible Bunk
- ▼ 2 Twin Beds (convert to King), Single Sofa Bed and 2 Upper Pullmans. Beds do not convert to King when both Upper Pullmans in use.
- Stateroom with 2 Porthole Windows
- Connecting staterooms (ideal for families and groups of friends)
- \* Twin Beds do not convert to a King Bed.
  - U Unisex Wheelchair Accessible Restroom
  - All accommodations are non-smoking.

- --- Accessible Routes including Ramps
- Restrooms, Elevators, Lifts and other Accessible Areas
- Fully Accessible Staterooms (FAC)
- Ambulatory Accessible Staterooms (AAC)

## **DECK PLANS**

Please contact Guest Access Services for specific ship accessibility eatures. You may also visit http://www.carnival.com/about-carnival/special-needs.aspx

Spa accommodations include private access, special amenities and priority reservations at the Cloud 9 Spa.

Guest Capacity: 2,974 (Double Occupancy) Total Staff: 1,150 Registry: Panama

Riviera • Deck 1

Main • Deck 2

Lobby • Deck 3

Atlantic • Deck 4

Promenade • Deck 5

Verandah • Deck 8

Panorama • Deck 10