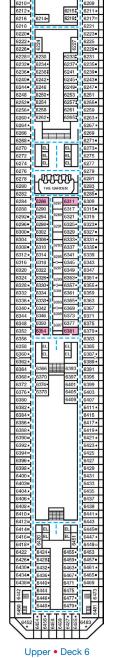

## **ACCOMMODATIONS SYMBOL LEGEND**

- ▲ Twin Bed and Single Sofa Bed
- ★ 2 Twin Beds (convert to King) and Single Sofa Bed
- 2 Twin Beds (convert to King) and 1 Upper Pullman
- : 2 Twin Beds (convert to King) and 2 Upper Pullmans 2 Twin Beds (convert to King), Single Sofa Bed and 1 Upper Pullman
- † 2 Twin Beds (convert to King) and Double Sofa Bed
- = 2 Twin Beds (convert to King), Single Sofa Bed with Convertible Bunk
- ▼ 2 Twin Beds (convert to King), Single Sofa Bed and 2 Upper Pullmans. Beds do not convert to King when both Upper Pullmans in use.
- Stateroom with 2 Porthole Windows
- Connecting staterooms (ideal for families and groups of friends)
- \* Twin Beds do not convert to a King Bed.
  - U Unisex Wheelchair Accessible Restroom
  - All accommodations are non-smoking.

- --- Accessible Routes including Ramps
- Restrooms, Elevators, Lifts and other Accessible Areas
- Fully Accessible Staterooms (FAC)
- Ambulatory Accessible Staterooms (AAC)

## **DECK PLANS**

Please contact Guest Access Services for specific ship accessibility eatures. You may also visit http://www.carnival.com/about-carnival/special-needs.aspx

Spa accommodations include private access, special amenities and priority reservations at the Cloud 9 Spa.

Guest Capacity: 2,974 (Double Occupancy) Total Staff: 1,150 Registry: Panama

Riviera • Deck 1

Main • Deck 2

Lobby • Deck 3

Atlantic • Deck 4

Promenade • Deck 5

Verandah • Deck 8

Panorama • Deck 10