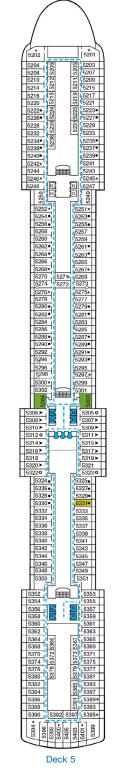

Stateroom features and layouts may vary. Deck plans subject to change.

6312

6318×

6320

6322