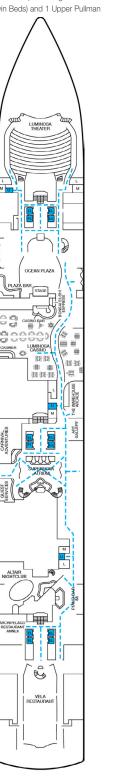

## **CARNIVAL LUMINOSA**

## ACCOMMODATIONS SYMBOL LEGEND

- ★ Twin Beds do not convert to a King Bed
- King Bed does not convert to Twin Beds
- ★ 2 Twin Beds (convert to King) and Single Sofa Bed
- 2 Twin Beds (convert to King) and 1 Upper Pullman
- 2 Twin Beds (do not convert to King ) and 1 Upper Pullman S King Bed (does not convert to Twin Beds) and Single Sofa Bed
- King Bed (does not convert to Twin Beds) and 1 Upper Pullman







2 Twin Beds (convert to King) and 2 Upper Pullmans

U Unisex Wheelchair Accessible Restroom

■ 2 Twin Beds (convert to King), Single Sofa Bed and 1 Upper Pullman

Connecting staterooms (*ideal for families and groups of friends*)





--- Accessible Routes including Ramps

Fully Accessible Staterooms (FAC)

Ambulatory Accessible Staterooms (AAC)

Restrooms, Elevators, Lifts and other Accessible Areas

Fully Accessible Staterooms – Single Side Approach (FAC-SSA)

Stateroom features and layouts may vary. Deck plans subject to change.

6312

6318×

6320

6322



## 7210\* 7209 7212\* 7215 7216 7214 7220\* 7218 7219 7219 7221\* 7223 7226 72 7230+ 72 7230+ 72 7230+ 72 7230+ 72 7230+ 72 7230+ 72 7230+ 72 7230+ 72 7230+ 72 7230+ 72 7230+ 72 7230+ 724 7240+ 7245 7240+ 7241 7260+ 7251 7250+ 725