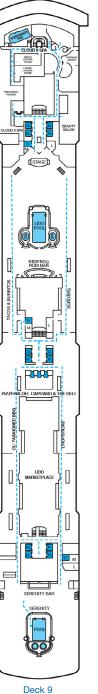

**DECK PLANS** 

For specific ship accessibility features, please contact:

For US quests: Call Guest Access Services at 1-800-438-6744 ext. 70025.

For Australia and New Zealand guests: Call the Carnival Reservations Department, Guest Services: Australia 13 31 94; New Zealand 0800 442 095.