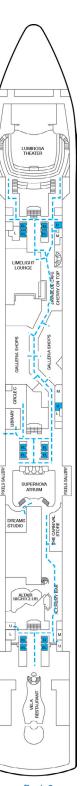

## **CARNIVAL LUMINOSA**

## ACCOMMODATIONS SYMBOL LEGEND

- ★ Twin Beds do not convert to a King Bed
- King Bed does not convert to Twin Beds
- ★ 2 Twin Beds (convert to King) and Single Sofa Bed
- 2 Twin Beds (convert to King) and 1 Upper Pullman
- 2 Twin Beds (do not convert to King ) and 1 Upper Pullman S King Bed (does not convert to Twin Beds) and Single Sofa Bed
- King Bed (does not convert to Twin Beds) and 1 Upper Pullman







2 Twin Beds (convert to King) and 2 Upper Pullmans

U Unisex Wheelchair Accessible Restroom

■ 2 Twin Beds (convert to King), Single Sofa Bed and 1 Upper Pullman

Connecting staterooms (*ideal for families and groups of friends*)





--- Accessible Routes including Ramps

Fully Accessible Staterooms (FAC)

Ambulatory Accessible Staterooms (AAC)

Restrooms, Elevators, Lifts and other Accessible Areas

Fully Accessible Staterooms – Single Side Approach (FAC-SSA)

Stateroom features and layouts may vary. Deck plans subject to change.

6312

6318×

6320

6322



## 7210\* 7209 7212\* 7215 7216 7214 7220\* 7218 7219 7219 7221\* 7223 7226 72 7230+ 72 7230+ 72 7230+ 72 7230+ 72 7230+ 72 7230+ 72 7230+ 72 7230+ 72 7230+ 72 7230+ 72 7230+ 72 7230+ 724 7240+ 7245 7240+ 7241 7260+ 7251 7250+ 7250+