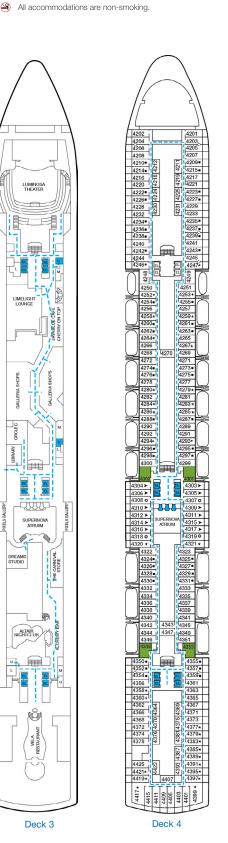

## **CARNIVAL LUMINOSA**

## ACCOMMODATIONS SYMBOL LEGEND

- ★ Twin Beds do not convert to a King Bed
- King Bed does not convert to Twin Beds
- ★ 2 Twin Beds (convert to King) and Single Sofa Bed
- 2 Twin Beds (convert to King) and 1 Upper Pullman
- 2 Twin Beds (do not convert to King ) and 1 Upper Pullman S King Bed (does not convert to Twin Beds) and Single Sofa Bed
- King Bed (does not convert to Twin Beds) and 1 Upper Pullman







2 Twin Beds (convert to King) and 2 Upper Pullmans

U Unisex Wheelchair Accessible Restroom

■ 2 Twin Beds (convert to King), Single Sofa Bed and 1 Upper Pullman

Connecting staterooms (*ideal for families and groups of friends*)





--- Accessible Routes including Ramps

Fully Accessible Staterooms (FAC)

Ambulatory Accessible Staterooms (AAC)

Restrooms, Elevators, Lifts and other Accessible Areas

Fully Accessible Staterooms – Single Side Approach (FAC-SSA)

Stateroom features and layouts may vary. Deck plans subject to change.

6312

6318×

6320

6322



## 7210\* 7209 7212\* 7215 7216 7214 7220\* 7218 7219 7219 7221\* 7223 7226 72 7230+ 72 7230+ 72 7230+ 72 7230+ 72 7230+ 72 7230+ 72 7230+ 72 7230+ 72 7230+ 72 7230+ 72 7230+ 72 7230+ 724 7240+ 7245 7240+ 7241 7260+ 7251 7250+ 7250+ 7260+ 7261 7260+ 7261 7260+ 7261 7260+ 7261 7260+ 7261 7270+ 7271 7260+ 7261 7262+ 7261 7262+ 7261 7272+ 7261 7284 7262+ 7284 7280+ 7284 7280+ 7284 7280+ 7284 7280+ 7291 7293 7295 7297 7297 7299 7301 7308 7310\* 7309× 7311 \* 7316 7