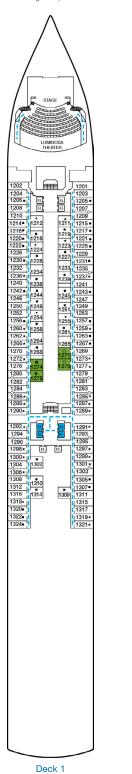

## **CARNIVAL LUMINOSA**

## ACCOMMODATIONS SYMBOL LEGEND

- ★ Twin Beds do not convert to a King Bed
- King Bed does not convert to Twin Beds
- ★ 2 Twin Beds (convert to King) and Single Sofa Bed
- 2 Twin Beds (convert to King) and 1 Upper Pullman
- 2 Twin Beds (do not convert to King ) and 1 Upper Pullman S King Bed (does not convert to Twin Beds) and Single Sofa Bed
- King Bed (does not convert to Twin Beds) and 1 Upper Pullman







2 Twin Beds (convert to King) and 2 Upper Pullmans

U Unisex Wheelchair Accessible Restroom

■ 2 Twin Beds (convert to King), Single Sofa Bed and 1 Upper Pullman

Connecting staterooms (*ideal for families and groups of friends*)





--- Accessible Routes including Ramps

Fully Accessible Staterooms (FAC)

Ambulatory Accessible Staterooms (AAC)

Restrooms, Elevators, Lifts and other Accessible Areas

Fully Accessible Staterooms – Single Side Approach (FAC-SSA)

Stateroom features and layouts may vary. Deck plans subject to change.

6312

6318×

6320

6322



## 7210\* 7209 7212\* 7215 7216 7214 7220\* 7218 7219 7219 7221\* 7223 7226 72 7230+ 72 7230+ 72 7230+ 72 7230+ 72 7230+ 72 7230+ 72 7230+ 72 7230+ 72 7230+ 72 7230+ 72 7230+ 72 7230+ 724 7240+ 7245 7240+ 7241 7260+ 7251 7250+ 7