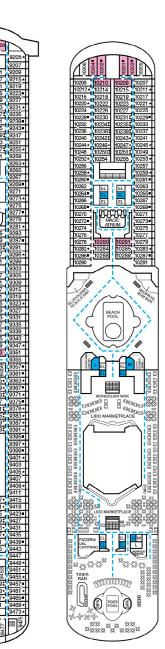

## **DECK PLANS**

Please contact Guest Access Services for specific ship accessibility eatures. You may also visit http://www.carnival.com/about-carnival/special-needs.aspx

and priority reservations at the Cloud 9 Spa.

## **ACCOMMODATIONS SYMBOL LEGEND**

- ▲ Twin Bed and Single Sofa Bed
- ★ 2 Twin Beds (convert to King) and Single Sofa Bed
- 2 Twin Beds (convert to King) and 1 Upper Pullman : 2 Twin Beds (convert to King) and 2 Upper Pullmans
- 2 Twin Beds (convert to King), Single Sofa Bed and 1 Upper Pullman
- 2 Twin Beds (convert to King) and Double Sofa Bed
- V 2 Twin Beds (convert to King), Single Sofa Bed and 2 Upper Pullmans
- ◆ Stateroom with 2 Porthole Windows
- Connecting staterooms (ideal for families and groups of friends) Twin Beds do not convert to a King Bed.
- All accommodations are non-smoking.
- Unisex Wheelchair Accessible Restroom
- --- Accessible Routes including Ramps
- Restrooms, Elevators, Lifts and other Accessible Areas
- Fully Accessible Staterooms (FAC)
- Fully Accessible Staterooms Single Side Approach (FAC-SSA)
- Ambulatory Accessible Staterooms (AAC)

Spa accomodations include private access, special amenities

Deck 9

Deck 8

Lido • Deck 10

Deck 11