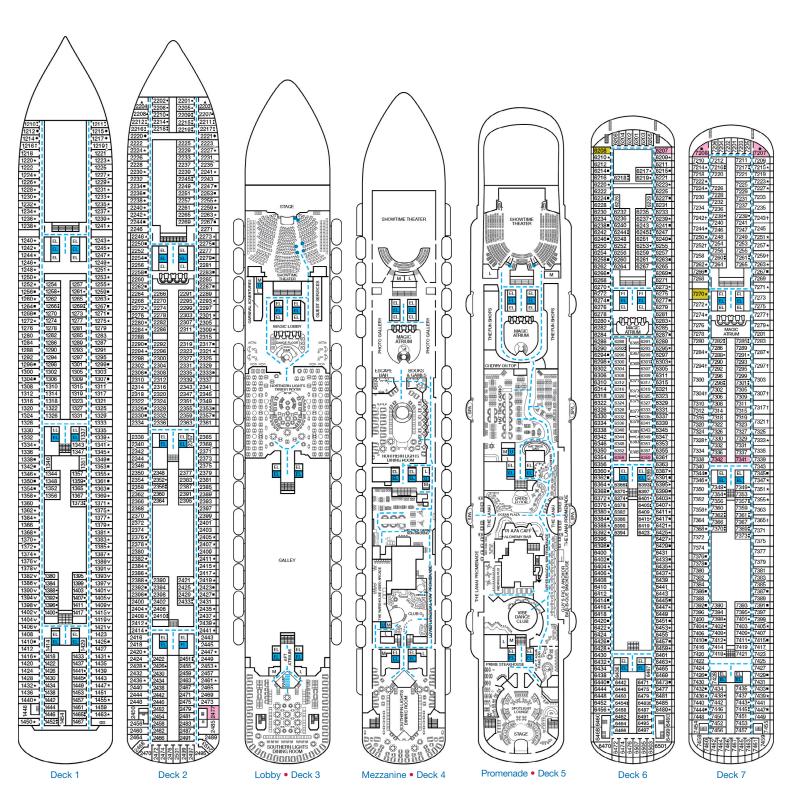

## **DECK PLANS**

Please contact Guest Access Services for specific ship accessibility eatures. You may also visit http://www.carnival.com/about-carnival/special-needs.aspx

and priority reservations at the Cloud 9 Spa.

## **ACCOMMODATIONS SYMBOL LEGEND**

- ▲ Twin Bed and Single Sofa Bed
- ★ 2 Twin Beds (convert to King) and Single Sofa Bed
- 2 Twin Beds (convert to King) and 1 Upper Pullman : 2 Twin Beds (convert to King) and 2 Upper Pullmans
- 2 Twin Beds (convert to King), Single Sofa Bed and 1 Upper Pullman
- 2 Twin Beds (convert to King) and Double Sofa Bed
- V 2 Twin Beds (convert to King), Single Sofa Bed and 2 Upper Pullmans
- ◆ Stateroom with 2 Porthole Windows
- Connecting staterooms (ideal for families and groups of friends) Twin Beds do not convert to a King Bed.
- All accommodations are non-smoking.
- Unisex Wheelchair Accessible Restroom
- --- Accessible Routes including Ramps
- Restrooms, Elevators, Lifts and other Accessible Areas
- Fully Accessible Staterooms (FAC)
- Fully Accessible Staterooms Single Side Approach (FAC-SSA)
- Ambulatory Accessible Staterooms (AAC)