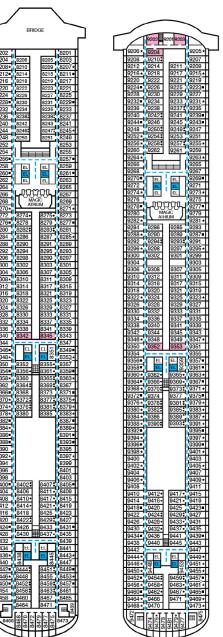

## **DECK PLANS**

Please contact Guest Access Services for specific ship accessibility eatures. You may also visit http://www.carnival.com/about-carnival/special-needs.aspx

and priority reservations at the Cloud 9 Spa.

## **ACCOMMODATIONS SYMBOL LEGEND**

- ▲ Twin Bed and Single Sofa Bed
- ★ 2 Twin Beds (convert to King) and Single Sofa Bed
- 2 Twin Beds (convert to King) and 1 Upper Pullman : 2 Twin Beds (convert to King) and 2 Upper Pullmans
- 2 Twin Beds (convert to King), Single Sofa Bed and 1 Upper Pullman
- 2 Twin Beds (convert to King) and Double Sofa Bed
- V 2 Twin Beds (convert to King), Single Sofa Bed and 2 Upper Pullmans
- ◆ Stateroom with 2 Porthole Windows
- Connecting staterooms (ideal for families and groups of friends) Twin Beds do not convert to a King Bed.
- All accommodations are non-smoking.
- Unisex Wheelchair Accessible Restroom
- --- Accessible Routes including Ramps
- Restrooms, Elevators, Lifts and other Accessible Areas
- Fully Accessible Staterooms (FAC)
- Fully Accessible Staterooms Single Side Approach (FAC-SSA)
- Ambulatory Accessible Staterooms (AAC)