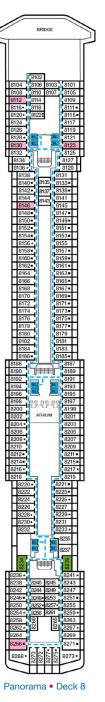

Connecting staterooms *(ideal for families and groups of friends)* 

TAJ MAHAL MAIN LOUNGE

4156

4209\* 4211 4215\* 4217 4219\* 4221 4223\* 4225 4227• 4229 4229

Main • Deck 4

Convertible Bunk

--- Accessible Routes including Ramps

Ambulatory Accessible Staterooms (AAC)

Fully Accessible Staterooms (FAC)

Restrooms, Elevators, Lifts and other Accessible Areas

Fully Accessible Staterooms - Single Side Approach (FAC-SSA)

**DECK PLANS** 