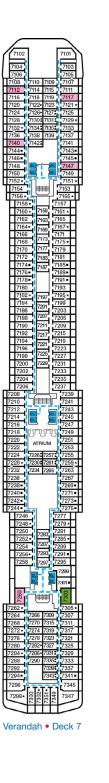

## **ACCOMMODATIONS SYMBOL LEGEND**

- ★ 2 Twin Beds (convert to King) and Single Sofa Bed
- 2 Twin Beds (convert to King) and 1 Upper Pullman
- 2 Twin Beds (convert to King) and 2 Upper Pullmans
- 2 Twin Beds (convert to King), Single Sofa Bed and 1 Upper Pullman 1 2 Twin Beds (convert to King) and Double Sofa Bed
- BUTTERFLIES 1106• 1108 1119 
   1128
   1130:

   1132
   1133:

   1134
   1136:

   1135
   1136:

   1136
   1136:

   1137
   1136:

   1138:
   1136:

   1142:
   1142:

   1141:
   1146:

   1152:
   1156:

   1156:
   1156:

   1176:
   1176:

   1177:
   1177:

   1177:
   1177:

   1178:
   1190:

   1190:
   1190:

   1190:
   1190:

   1190:
   1190:

   1190:
   1190:

   1190:
   1190:

   1190:
   1190:

   1190:
   1190:

   1190:
   1190:

   1190:
   1190:

   1190:
   1190:

   1190:
   1190:

   1190:
   1190:

   1190:
   1190:

   1190:
   1190:

   1190:
   1190:

   1190:
   1190:

   1200:

   1139
   1131

   1143
   1144

   1144
   1145

   1153
   1155

   1157
   1155

   1161
   1159

   1165
   1165

   1161
   1159

   1161
   1169

   1173
   1177

   1173
   1177

   1181 1175

   1181 1183

   1189 1183

   1189 1183
  1193 1197 1201 
   1199

   1203

   1205

   1209

   1211

   1211

   1215

   1217+

   1221+

   1225+

   1225+

   1221+

   1221+

   1221+

   1221+

   1221+

   1221+

   1223+

   1225+

   1231

   1223+

   1231+

   1231+

   1241+

   1241+

   1241+

   1241+

   1243+

   1250+

   1259+

   1261+
  100.000 1246 1250 THE CHEF'S TABLE J GALLEY Riviera • Deck 1

• • • •

2 Twin Beds (convert to King), Single Sofa Bed with

U Unisex Wheelchair Accessible Restroom

All accommodations are non-smoking.