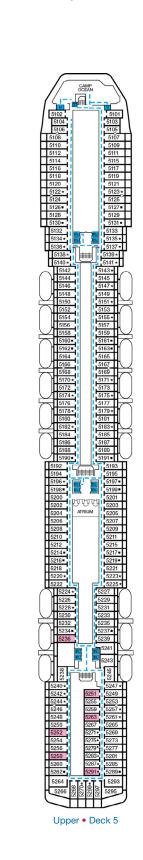

Ambulatory Accessible Staterooms (AAC)

Fully Accessible Staterooms (FAC)

Restrooms, Elevators, Lifts and other Accessible Areas

Fully Accessible Staterooms - Single Side Approach (FAC-SSA)

**DECK PLANS** 