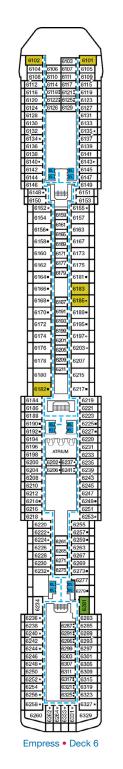

Ambulatory Accessible Staterooms (AAC)

Fully Accessible Staterooms (FAC)

Restrooms, Elevators, Lifts and other Accessible Areas

Fully Accessible Staterooms - Single Side Approach (FAC-SSA)

**DECK PLANS** 