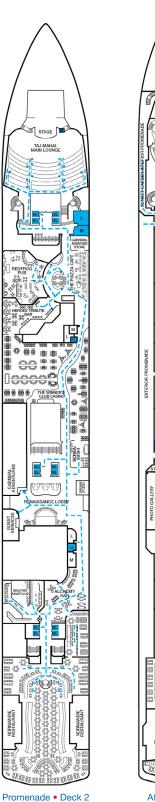

## **ACCOMMODATIONS SYMBOL LEGEND**

- ★ 2 Twin Beds (convert to King) and Single Sofa Bed
- 2 Twin Beds (convert to King) and 1 Upper Pullman
- 2 Twin Beds (convert to King) and 2 Upper Pullmans
- 2 Twin Beds (convert to King), Single Sofa Bed and 1 Upper Pullman 1 2 Twin Beds (convert to King) and Double Sofa Bed
- BUTTERFLIES 1106• 1108 1119 
   1128
   1130:

   1132
   1133:

   1134
   1136:

   1135
   1136:

   1136
   1136:

   1137
   1136:

   1138:
   1136:

   1142:
   1142:

   1141:
   1146:

   1152:
   1156:

   1156:
   1156:

   1176:
   1176:

   1177:
   1177:

   1177:
   1177:

   1178:
   1190:

   1190:
   1190:

   1190:
   1190:

   1190:
   1190:

   1190:
   1190:

   1190:
   1190:

   1190:
   1190:

   1190:
   1190:

   1190:
   1190:

   1190:
   1190:

   1190:
   1190:

   1190:
   1190:

   1190:
   1190:

   1190:
   1190:

   1190:
   1190:

   1190:
   1190:

   1190:
   1190:

   1200:

   1139
   1131

   1143
   1144

   1144
   1145

   1153
   1155

   1157
   1155

   1161
   1159

   1165
   1165

   1161
   1159

   1161
   1169

   1173
   1177

   1173
   1177

   1181 1175

   1181 1183

   1189 1183

   1189 1183
  1193 1197 1201 
   1199

   1203

   1205

   1209

   1211

   1211

   1215

   1217+

   1221+

   1225+

   1225+

   1221+

   1221+

   1221+

   1221+

   1221+

   1221+

   1223+

   1225+

   1231

   1223+

   1231+

   1231+

   1241+

   1241+

   1241+

   1241+

   1243+

   1250+

   1259+

   1261+
  100.000 1246 1250 THE CHEF'S TABLE J GALLEY Riviera • Deck 1

• • • •

2 Twin Beds (convert to King), Single Sofa Bed with

U Unisex Wheelchair Accessible Restroom

All accommodations are non-smoking.