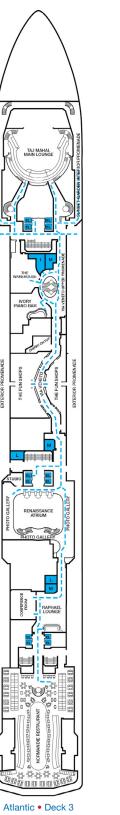

Connecting staterooms *(ideal for families and groups of friends)* 

TAJ MAHAL MAIN LOUNGE

4156

4209\* 4211 4215\* 4217 4219\* 4221 4223\* 4225 4227• 4229 4229

Main • Deck 4

Convertible Bunk

--- Accessible Routes including Ramps

Ambulatory Accessible Staterooms (AAC)

Fully Accessible Staterooms (FAC)

Restrooms, Elevators, Lifts and other Accessible Areas

Fully Accessible Staterooms - Single Side Approach (FAC-SSA)

**DECK PLANS** 