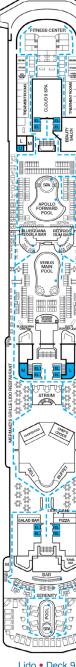

1221+

   1221+

   1223+

   1225+

   1231

   1223+

   1231+

   1231+

   1241+

   1241+

   1241+

   1241+

   1243+

   1250+

   1259+

   1261+
  100.000 1246 1250 THE CHEF'S TABLE J GALLEY Riviera • Deck 1



• • • •



2 Twin Beds (convert to King), Single Sofa Bed with

U Unisex Wheelchair Accessible Restroom

All accommodations are non-smoking.

Connecting staterooms *(ideal for families and groups of friends)* 

TAJ MAHAL MAIN LOUNGE

4156

4209\* 4211 4215\* 4217 4219\* 4221 4223\* 4225 4227• 4229 4229

Main • Deck 4

Convertible Bunk



--- Accessible Routes including Ramps

Ambulatory Accessible Staterooms (AAC)

Fully Accessible Staterooms (FAC)

Restrooms, Elevators, Lifts and other Accessible Areas

Fully Accessible Staterooms - Single Side Approach (FAC-SSA)









**DECK PLANS** 

Please contact Guest Access Services for specific ship accessibility eatures. You may also visit http://www.carnival.com/about-carnival/special-needs.aspx





Gross Tonnage: 88,500 Length: 963 Feet Beam: 106 Feet Cruising Speed: 22 Knots Guest Capacity: 2,134 (Double Occupancy) Total Staff: 930 Registry: Panama











**CARNIVAL PRIDE**