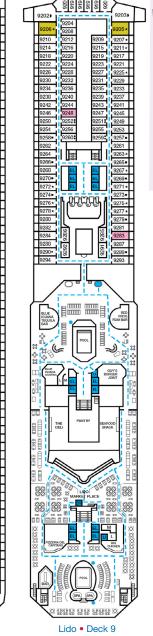

ssible Restroom

- All accommodations are non-smoking.
- --- Accessible Routes including Ramps
- Restrooms, Elevators, Lifts and other Accessible Areas
- Fully Accessible Staterooms (FAC) Fully Accessible Staterooms - Single Side Approach (FAC-SSA)
- Ambulatory Accessible Staterooms (AAC)

**DECK PLANS** 

Please contact Guest Access Services for specific ship accessibility eatures. You may also visit http://www.carnival.com/about-carnival/special-needs

Spa accommodations include private access, special amenities and priority reservations at the Cloud 9 Spa.



Gross Tonnage: 101,509 Length: 893 Feet Beam: 116 Feet Cruising Speed: 21 Knots Guest Capacity: 2,984 (Double Occupancy) Total Staff: 1,108 Registry: The Bahamas

Cloud 9 and ACCOMMODATIONS

SALON 3 1103 1107

Forward

























Main • Deck 2 Riviera • Deck 1

Lobby • Deck 3

Atlantic • Deck 4

Promenade • Deck 5

Upper • Deck 6

Empress • Deck 7

Verandah • Deck 8

Panorama • Deck 10

Aft Spa • Deck 11