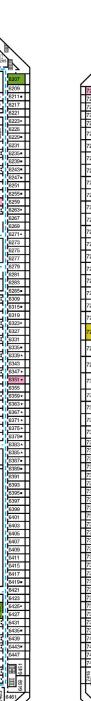

## **ACCOMMODATIONS SYMBOL LEGEND**

- ▲ Twin Bed and Single Sofa Bed
- ★ 2 Twin Beds (convert to King) and Single Sofa Bed
- 2 Twin Beds (convert to King) and 1 Upper Pullman
- : 2 Twin Beds (convert to King) and 2 Upper Pullmans
- 2 Twin Beds (convert to King), Single Sofa Bed and 1 Upper Pullman
- † 2 Twin Beds (convert to King) and Double Sofa Bed
- 2 Twin Beds (convert to King), Double Sofa Bed and
- 2 Twin Beds (convert to King), Single Sofa Bed with Convertible Bunk
- ◆ Stateroom with 2 Porthole Windows
- Connecting staterooms (ideal for families and groups of friends)
- \* Twin beds do not convert to a King Bed.
- U Unisex Wheelchair Accessible Restroom

- All accommodations are non-smoking.
- --- Accessible Routes including Ramps
- Restrooms, Elevators, Lifts and other Accessible Areas
- Fully Accessible Staterooms (FAC) Fully Accessible Staterooms - Single Side Approach (FAC-SSA)
- Ambulatory Accessible Staterooms (AAC)

**DECK PLANS** 

Please contact Guest Access Services for specific ship accessibility eatures. You may also visit http://www.carnival.com/about-carnival/special-needs

Spa accommodations include private access, special amenities and priority reservations at the Cloud 9 Spa.