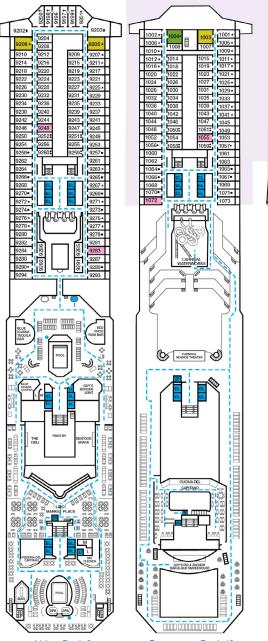

## **ACCOMMODATIONS SYMBOL LEGEND**

- ▲ Twin Bed and Single Sofa Bed
- ★ 2 Twin Beds (convert to King) and Single Sofa Bed
- 2 Twin Beds (convert to King) and 1 Upper Pullman
- : 2 Twin Beds (convert to King) and 2 Upper Pullmans
- 2 Twin Beds (convert to King), Single Sofa Bed and 1 Upper Pullman
- † 2 Twin Beds (convert to King) and Double Sofa Bed
- 2 Twin Beds (convert to King), Double Sofa Bed and
- 2 Twin Beds (convert to King), Single Sofa Bed with Convertible Bunk
- ◆ Stateroom with 2 Porthole Windows
- Connecting staterooms (ideal for families and groups of friends)
- \* Twin beds do not convert to a King Bed.
- U Unisex Wheelchair Accessible Restroom

- All accommodations are non-smoking.
- --- Accessible Routes including Ramps
- Restrooms, Elevators, Lifts and other Accessible Areas
- Fully Accessible Staterooms (FAC) Fully Accessible Staterooms - Single Side Approach (FAC-SSA)
- Ambulatory Accessible Staterooms (AAC)

**DECK PLANS** 

Please contact Guest Access Services for specific ship accessibility eatures. You may also visit http://www.carnival.com/about-carnival/special-needs

Spa accommodations include private access, special amenities and priority reservations at the Cloud 9 Spa.

Gross Tonnage: 101,509 Length: 893 Feet Beam: 116 Feet Cruising Speed: 21 Knots Guest Capacity: 2,984 (Double Occupancy) Total Staff: 1,108 Registry: The Bahamas

Cloud 9 and ACCOMMODATIONS

SALON 3 1103 1107

Forward

Main • Deck 2 Riviera • Deck 1

Lobby • Deck 3

Atlantic • Deck 4

Promenade • Deck 5

Upper • Deck 6

Empress • Deck 7

Verandah • Deck 8

Panorama • Deck 10

Aft Spa • Deck 11