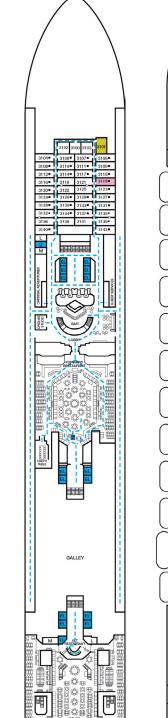

## **ACCOMMODATIONS SYMBOL LEGEND**

- ▲ Twin Bed and Single Sofa Bed
- ★ 2 Twin Beds (convert to King) and Single Sofa Bed
- 2 Twin Beds (convert to King) and 1 Upper Pullman
- : 2 Twin Beds (convert to King) and 2 Upper Pullmans
- 2 Twin Beds (convert to King), Single Sofa Bed and 1 Upper Pullman
- † 2 Twin Beds (convert to King) and Double Sofa Bed
- 2 Twin Beds (convert to King), Double Sofa Bed and
- 2 Twin Beds (convert to King), Single Sofa Bed with Convertible Bunk
- ◆ Stateroom with 2 Porthole Windows
- Connecting staterooms (ideal for families and groups of friends)
- \* Twin beds do not convert to a King Bed.
- U Unisex Wheelchair Accessible Restroom

- All accommodations are non-smoking.
- --- Accessible Routes including Ramps
- Restrooms, Elevators, Lifts and other Accessible Areas
- Fully Accessible Staterooms (FAC) Fully Accessible Staterooms - Single Side Approach (FAC-SSA)
- Ambulatory Accessible Staterooms (AAC)

**DECK PLANS** 

Please contact Guest Access Services for specific ship accessibility eatures. You may also visit http://www.carnival.com/about-carnival/special-needs

Spa accommodations include private access, special amenities and priority reservations at the Cloud 9 Spa.