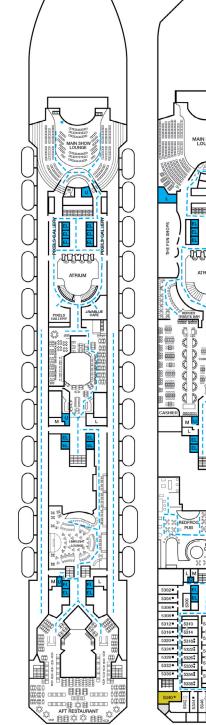

## **ACCOMMODATIONS SYMBOL LEGEND**

- ▲ Twin Bed and Single Sofa Bed
- ★ 2 Twin Beds (convert to King) and Single Sofa Bed
- 2 Twin Beds (convert to King) and 1 Upper Pullman
- : 2 Twin Beds (convert to King) and 2 Upper Pullmans
- 2 Twin Beds (convert to King), Single Sofa Bed and 1 Upper Pullman
- † 2 Twin Beds (convert to King) and Double Sofa Bed
- 2 Twin Beds (convert to King), Double Sofa Bed and
- 2 Twin Beds (convert to King), Single Sofa Bed with Convertible Bunk
- ◆ Stateroom with 2 Porthole Windows
- Connecting staterooms (ideal for families and groups of friends)
- \* Twin beds do not convert to a King Bed.
- U Unisex Wheelchair Accessible Restroom

- All accommodations are non-smoking.
- --- Accessible Routes including Ramps
- Restrooms, Elevators, Lifts and other Accessible Areas
- Fully Accessible Staterooms (FAC) Fully Accessible Staterooms - Single Side Approach (FAC-SSA)
- Ambulatory Accessible Staterooms (AAC)

**DECK PLANS** 

Please contact Guest Access Services for specific ship accessibility eatures. You may also visit http://www.carnival.com/about-carnival/special-needs

Spa accommodations include private access, special amenities and priority reservations at the Cloud 9 Spa.