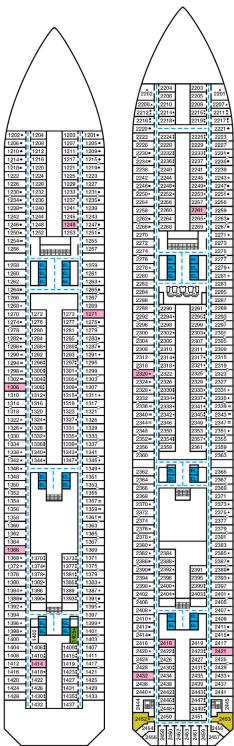

## **ACCOMMODATIONS SYMBOL LEGEND**

- ▲ Twin Bed and Single Sofa Bed
- ★ 2 Twin Beds (convert to King) and Single Sofa Bed
- 2 Twin Beds (convert to King) and 1 Upper Pullman
- : 2 Twin Beds (convert to King) and 2 Upper Pullmans
- 2 Twin Beds (convert to King), Single Sofa Bed and 1 Upper Pullman
- † 2 Twin Beds (convert to King) and Double Sofa Bed
- 2 Twin Beds (convert to King), Double Sofa Bed and
- 2 Twin Beds (convert to King), Single Sofa Bed with Convertible Bunk
- ◆ Stateroom with 2 Porthole Windows
- Connecting staterooms (ideal for families and groups of friends)
- \* Twin beds do not convert to a King Bed.
- U Unisex Wheelchair Accessible Restroom

- All accommodations are non-smoking.
- --- Accessible Routes including Ramps
- Restrooms, Elevators, Lifts and other Accessible Areas
- Fully Accessible Staterooms (FAC) Fully Accessible Staterooms - Single Side Approach (FAC-SSA)
- Ambulatory Accessible Staterooms (AAC)

**DECK PLANS** 

Please contact Guest Access Services for specific ship accessibility eatures. You may also visit http://www.carnival.com/about-carnival/special-needs

Spa accommodations include private access, special amenities and priority reservations at the Cloud 9 Spa.

Gross Tonnage: 101,509 Length: 893 Feet Beam: 116 Feet Cruising Speed: 21 Knots Guest Capacity: 2,984 (Double Occupancy) Total Staff: 1,108 Registry: The Bahamas

Cloud 9 and ACCOMMODATIONS

SALON 3 1103 1107