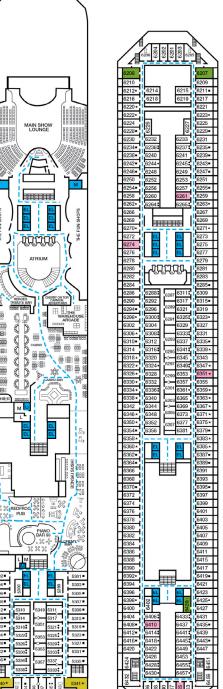

Forward

Main • Deck 2 Riviera • Deck 1

Lobby • Deck 3

Atlantic • Deck 4

Promenade • Deck 5

Upper • Deck 6

Empress • Deck 7

Verandah • Deck 8