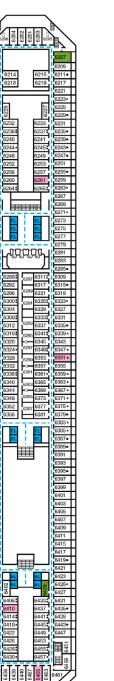

Forward

Main • Deck 2 Riviera • Deck 1

Lobby • Deck 3

Atlantic • Deck 4

Promenade • Deck 5

Upper • Deck 6

Empress • Deck 7

Verandah • Deck 8