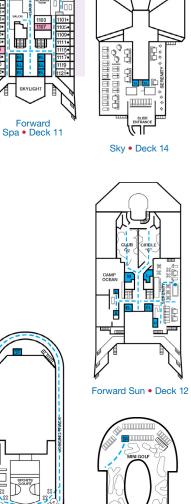

## **ACCOMMODATIONS SYMBOL LEGEND**

- ▲ Twin Bed and Single Sofa Bed
- ★ 2 Twin Beds (convert to King) and Single Sofa Bed
- 2 Twin Beds (convert to King) and 1 Upper Pullman
- : 2 Twin Beds (convert to King) and 2 Upper Pullmans
- 2 Twin Beds (convert to King), Single Sofa Bed and 1 Upper Pullman
- † 2 Twin Beds (convert to King) and Double Sofa Bed
- 2 Twin Beds (convert to King), Double Sofa Bed and
- 2 Twin Beds (convert to King), Single Sofa Bed with Convertible Bunk
- ◆ Stateroom with 2 Porthole Windows
- Connecting staterooms (ideal for families and groups of friends)
- \* Twin beds do not convert to a King Bed.
- U Unisex Wheelchair Accessible Restroom

- All accommodations are non-smoking.
- --- Accessible Routes including Ramps
- Restrooms, Elevators, Lifts and other Accessible Areas
- Fully Accessible Staterooms (FAC) Fully Accessible Staterooms - Single Side Approach (FAC-SSA)
- Ambulatory Accessible Staterooms (AAC)

**DECK PLANS** 

Please contact Guest Access Services for specific ship accessibility eatures. You may also visit http://www.carnival.com/about-carnival/special-needs

Spa accommodations include private access, special amenities and priority reservations at the Cloud 9 Spa.

Panorama • Deck 10

Aft Spa • Deck 11