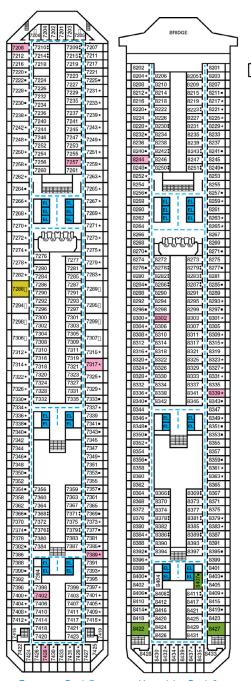

cessible Restroom

- All accommodations are non-smoking.
- --- Accessible Routes including Ramps
- Restrooms, Elevators, Lifts and other Accessible Areas
- Fully Accessible Staterooms (FAC) Fully Accessible Staterooms - Single Side Approach (FAC-SSA)
- Ambulatory Accessible Staterooms (AAC)

**DECK PLANS** 

Please contact Guest Access Services for specific ship accessibility eatures. You may also visit http://www.carnival.com/about-carnival/special-needs

Spa accommodations include private access, special amenities and priority reservations at the Cloud 9 Spa.



Gross Tonnage: 101,509 Length: 893 Feet Beam: 116 Feet Cruising Speed: 21 Knots Guest Capacity: 2,984 (Double Occupancy) Total Staff: 1,108 Registry: The Bahamas

Cloud 9 and ACCOMMODATIONS

SALON 3 1103 1107

Forward

























Main • Deck 2 Riviera • Deck 1

Lobby • Deck 3

Atlantic • Deck 4

Promenade • Deck 5

Upper • Deck 6

Empress • Deck 7

Verandah • Deck 8

Panorama • Deck 10

Aft Spa • Deck 11