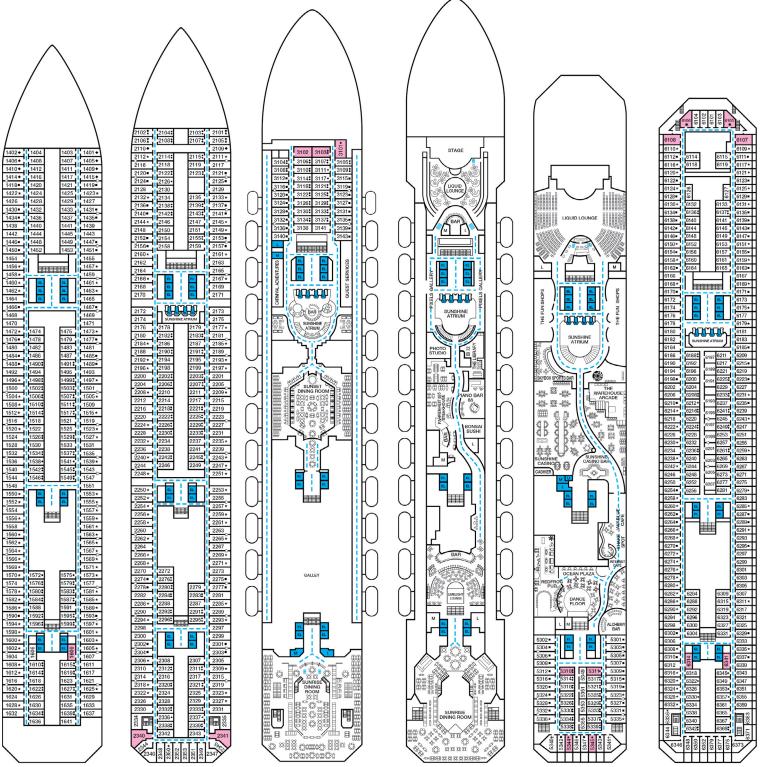

## **ACCOMMODATIONS SYMBOL LEGEND**

- ▲ Twin Bed and Single Sofa Bed
- ★ 2 Twin Beds (convert to King) and Single Sofa Bed
- · 2 Twin Beds (convert to King) and 1 Upper Pullman
- 2 Twin Beds (convert to King) and 2 Upper Pullmans
- 2 Twin Beds (convert to King), Single Sofa Bed and 1 Upper Pullman
- † 2 Twin Beds (convert to King) and Double Sofa Bed
- 2 Twin Beds (convert to King), Double Sofa Bed and
- ◆ Stateroom with 2 Porthole Windows
- Connecting staterooms (ideal for families and groups of friends) \* Twin Beds do not convert to a King Bed.
- U Unisex Wheelchair Accessible Restroom
- Accessible staterooms are available for guests with disabilities. Please contact Guest Access Services at 1-800-438-6744 ext. 70025 for details, or visit http://www.carnival.com/about-carnival/special-needs.aspx
- **CATEGORIES** 4A 4B 4C 4D 4E 4F 4G 4S Interior Staterooms: Beds 1A Interior Upper/Lower do not convert to King when both Upper Pullmans in use. PT Porthole All accommodations are non-smoking. 6J Scenic Ocean View

## **DECK PLANS**

Please contact Guest Access Services for specific ship accessibility http://www.carnival.com/about-carnival/special-needs.aspx

Gross Tonnage: 102,853 Length: 893 Feet Beam: 116 Feet Cruising Speed: 21 Knots Guest Capacity: 3,002 (Double Occupancy)
Total Staff: 1,150 Registry: The Bahamas