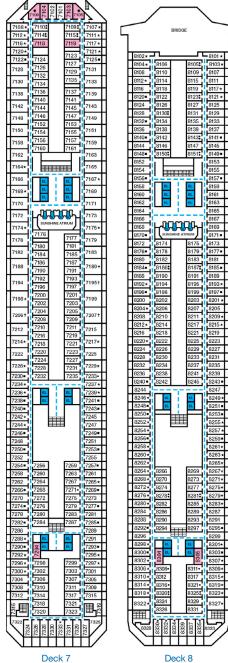

## **ACCOMMODATIONS SYMBOL LEGEND**

- ▲ Twin Bed and Single Sofa Bed
- ★ 2 Twin Beds (convert to King) and Single Sofa Bed
- 2 Twin Beds (convert to King) and 1 Upper Pullman
- 2 Twin Beds (convert to King) and 2 Upper Pullmans
- 2 Twin Beds (convert to King), Single Sofa Bed and 1 Upper Pullman
- † 2 Twin Beds (convert to King) and Double Sofa Bed
- ◆ Stateroom with 2 Porthole Windows
- Connecting staterooms (ideal for families and groups of friends)
- \* Twin beds do not convert to a King Bed.
- U Unisex Wheelchair Accessible Restroom All accommodations are non-smoking.
- --- Accessible Routes including Ramps
- Restrooms, Elevators, Lifts and other Accessible Areas
- Ambulatory Accessible Staterooms (AAC)

## **DECK PLANS**

Please contact Guest Access Services for specific ship accessibility http://www.carnival.com/about-carnival/special-needs.aspx

Gross Tonnage: 102,853 Length: 893 Feet Beam: 116 Feet Cruising Speed: 21 Knots Guest Capacity: 3,002 (Double Occupancy)
Total Staff: 1,150 Registry: The Bahamas