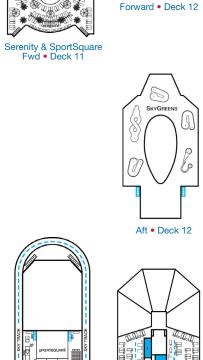

Fwd • Deck 12

Serenity & SportSquare Fwd • Deck 11

Deck 1

Deck 2

Lobby • Deck 3

Mezzanine • Deck 4

Promenade • Deck 5

Deck 6

Aft • Deck 11