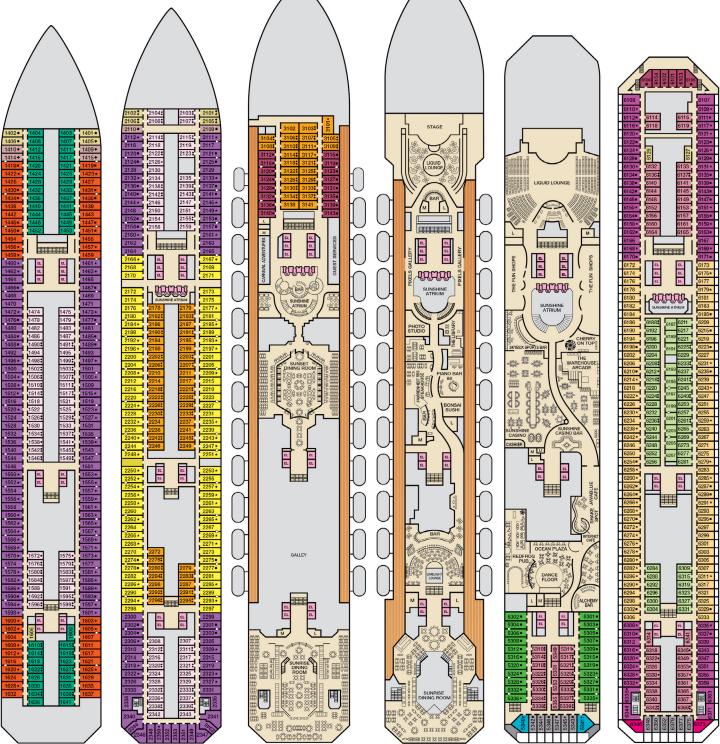

Fwd • Deck 12

Serenity & SportSquare Fwd • Deck 11

Deck 1

Deck 2

Lobby • Deck 3

Mezzanine • Deck 4

Promenade • Deck 5

Deck 6

Deck 6

Deck 7

Lido • Deck 9

Spa & WaterWorks • Deck 10 Serenity & SportSquare Serenity • Deck 14 Aft • Deck 11

Deck 1

Lobby • Deck 3

Mezzanine • Deck 4

Promenade • Deck 5