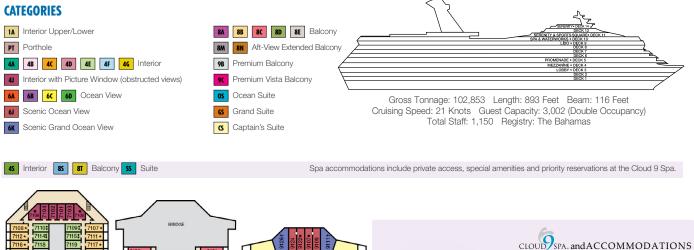

## **ACCOMMODATIONS SYMBOL LEGEND**

- ▲ Twin Bed and Single Sofa Bed
- ★ 2 Twin Beds (convert to King) and Single Sofa Bed
- · 2 Twin Beds (convert to King) and 1 Upper Pullman
- 2 Twin Beds (convert to King) and 2 Upper Pullmans
- 2 Twin Beds (convert to King), Single Sofa Bed and 1 Upper Pullman
- † 2 Twin Beds (convert to King) and Double Sofa Bed
- 2 Twin Beds (convert to King), Double Sofa Bed and
- ◆ Stateroom with 2 Porthole Windows
- Connecting staterooms (ideal for families and groups of friends) \* Twin Beds do not convert to a King Bed.
- U Unisex Wheelchair Accessible Restroom
- Accessible staterooms are available for guests with disabilities. Please contact Guest Access Services at 1-800-438-6744 ext. 70025 for details, or visit http://www.carnival.com/about-carnival/special-needs.aspx
- **CATEGORIES** 4A 4B 4C 4D 4E 4F 4G 4S Interior Staterooms: Beds 1A Interior Upper/Lower do not convert to King when both Upper Pullmans in use. PT Porthole All accommodations are non-smoking. 6J Scenic Ocean View

## **DECK PLANS**

Please contact Guest Access Services for specific ship accessibility http://www.carnival.com/about-carnival/special-needs.aspx

Gross Tonnage: 102,853 Length: 893 Feet Beam: 116 Feet Cruising Speed: 21 Knots Guest Capacity: 3,002 (Double Occupancy)
Total Staff: 1,150 Registry: The Bahamas