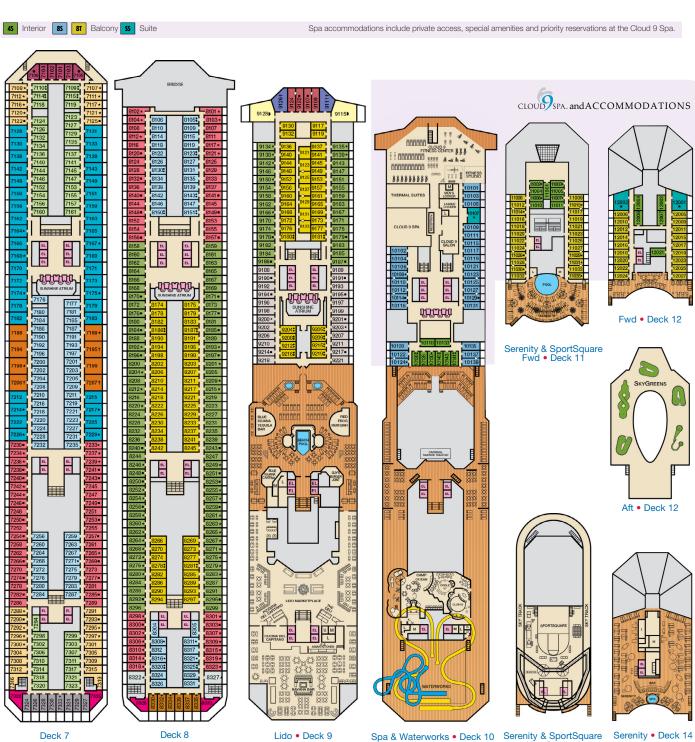

## **ACCOMMODATIONS SYMBOL LEGEND**

- ▲ Twin Bed and Single Sofa Bed
- ★ 2 Twin Beds (convert to King) and Single Sofa Bed
- 2 Twin Beds (convert to King) and 1 Upper Pullman
- 2 Twin Beds (convert to King) and 2 Upper Pullmans
- 2 Twin Beds (convert to King), Single Sofa Bed and 1 Upper Pullman
- † 2 Twin Beds (convert to King) and Double Sofa Bed
- ◆ Stateroom with 2 Porthole Windows
- Connecting staterooms (ideal for families and groups of friends)
- \* Twin beds do not convert to a King Bed.
- U Unisex Wheelchair Accessible Restroom All accommodations are non-smoking.
- --- Accessible Routes including Ramps
- Restrooms, Elevators, Lifts and other Accessible Areas
- Ambulatory Accessible Staterooms (AAC)

Deck 6

Deck 7

Lido • Deck 9

Spa & WaterWorks • Deck 10 Serenity & SportSquare Serenity • Deck 14 Aft • Deck 11

Deck 1

Lobby • Deck 3

Mezzanine • Deck 4

Promenade • Deck 5