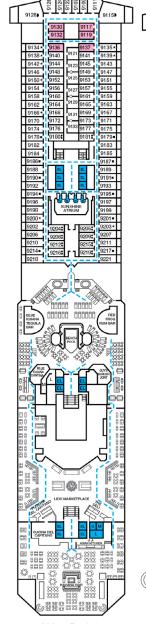

## **ACCOMMODATIONS SYMBOL LEGEND**

- ▲ Twin Bed and Single Sofa Bed
- ★ 2 Twin Beds (convert to King) and Single Sofa Bed
- · 2 Twin Beds (convert to King) and 1 Upper Pullman
- 2 Twin Beds (convert to King) and 2 Upper Pullmans
- 2 Twin Beds (convert to King), Single Sofa Bed and 1 Upper Pullman
- † 2 Twin Beds (convert to King) and Double Sofa Bed
- 2 Twin Beds (convert to King), Double Sofa Bed and
- ◆ Stateroom with 2 Porthole Windows
- Connecting staterooms (ideal for families and groups of friends) \* Twin Beds do not convert to a King Bed.
- U Unisex Wheelchair Accessible Restroom
- Accessible staterooms are available for guests with disabilities. Please contact Guest Access Services at 1-800-438-6744 ext. 70025 for details, or visit http://www.carnival.com/about-carnival/special-needs.aspx
- **CATEGORIES** 4A 4B 4C 4D 4E 4F 4G 4S Interior Staterooms: Beds 1A Interior Upper/Lower do not convert to King when both Upper Pullmans in use. PT Porthole All accommodations are non-smoking. 6J Scenic Ocean View

Deck 6

Deck 7

Lido • Deck 9

Spa & WaterWorks • Deck 10 Serenity & SportSquare Serenity • Deck 14 Aft • Deck 11

Deck 1

Lobby • Deck 3

Mezzanine • Deck 4

Promenade • Deck 5