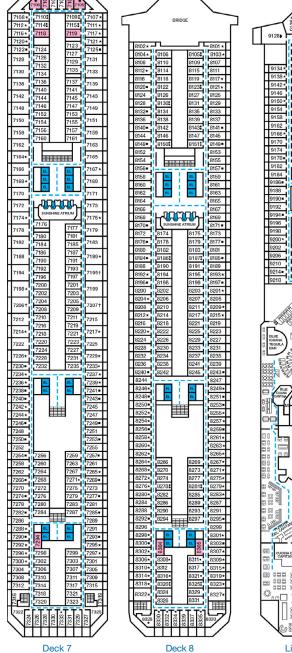

## **ACCOMMODATIONS SYMBOL LEGEND**

- ▲ Twin Bed and Single Sofa Bed
- $\star$  2 Twin Beds (convert to King) and Single Sofa Bed
- 2 Twin Beds (convert to King) and 1 Upper Pullman
- : 2 Twin Beds (convert to King) and 2 Upper Pullmans
- 2 Twin Beds (convert to King), Single Sofa Bed and 1 Upper Pullman

Main • Deck 2

Lobby • Deck 3

Deck 1

- † 2 Twin Beds (convert to King) and Double Sofa Bed
- ◆ Stateroom with 2 Porthole Windows
- Connecting staterooms (ideal for families and groups of friends) \* Twin beds do not convert to a King Bed.
- U Unisex Wheelchair Accessible Restroom
- All accommodations are non-smoking.

- --- Accessible Routes including Ramps
- Restrooms, Elevators, Lifts and other Accessible Areas
- Ambulatory Accessible Staterooms (AAC)

## **DECK PLANS**

Please contact Guest Access Services for specific ship accessibility http://www.carnival.com/about-carnival/special-needs

Gross Tonnage: 102,853 Length: 893 Feet Beam: 116 Feet Cruising Speed: 21 Knots Guest Capacity: 3,002 (Double Occupancy)
Total Staff: 1,150 Registry: The Bahamas

Mezzanine • Deck 4

Promenade • Deck 5

Deck 6

Forward • Deck 12

Spa & WaterWorks • Deck 10 Serenity & SportSquare Serenity • Deck 14 Aft • Deck 11