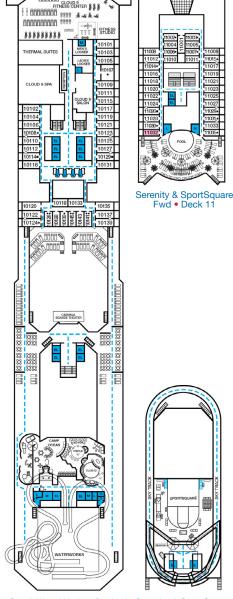

Mezzanine • Deck 4

Promenade • Deck 5

Deck 6

Forward • Deck 12

Spa & WaterWorks • Deck 10 Serenity & SportSquare Serenity • Deck 14 Aft • Deck 11