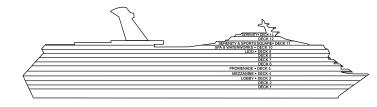

## **DECK PLANS**

Please contact Guest Access Services for specific ship accessibility http://www.carnival.com/about-carnival/special-needs

Gross Tonnage: 102,853 Length: 893 Feet Beam: 116 Feet Cruising Speed: 21 Knots Guest Capacity: 3,002 (Double Occupancy)
Total Staff: 1,150 Registry: The Bahamas

Mezzanine • Deck 4

Promenade • Deck 5

Deck 6

Forward • Deck 12

Spa & WaterWorks • Deck 10 Serenity & SportSquare Serenity • Deck 14 Aft • Deck 11