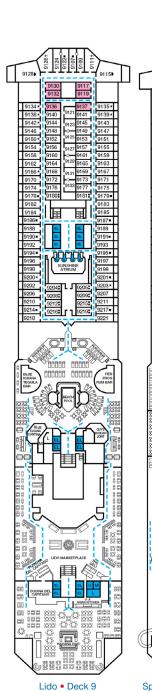

## **ACCOMMODATIONS SYMBOL LEGEND**

- ▲ Twin Bed and Single Sofa Bed
- $\star$  2 Twin Beds (convert to King) and Single Sofa Bed
- 2 Twin Beds (convert to King) and 1 Upper Pullman
- : 2 Twin Beds (convert to King) and 2 Upper Pullmans
- 2 Twin Beds (convert to King), Single Sofa Bed and 1 Upper Pullman

Main • Deck 2

Lobby • Deck 3

Deck 1

- † 2 Twin Beds (convert to King) and Double Sofa Bed
- ◆ Stateroom with 2 Porthole Windows
- Connecting staterooms (ideal for families and groups of friends) \* Twin beds do not convert to a King Bed.
- U Unisex Wheelchair Accessible Restroom
- All accommodations are non-smoking.

- --- Accessible Routes including Ramps
- Restrooms, Elevators, Lifts and other Accessible Areas
- Ambulatory Accessible Staterooms (AAC)

## **DECK PLANS**

Please contact Guest Access Services for specific ship accessibility http://www.carnival.com/about-carnival/special-needs

Gross Tonnage: 102,853 Length: 893 Feet Beam: 116 Feet Cruising Speed: 21 Knots Guest Capacity: 3,002 (Double Occupancy)
Total Staff: 1,150 Registry: The Bahamas

Mezzanine • Deck 4

Promenade • Deck 5

Deck 6

Forward • Deck 12

Spa & WaterWorks • Deck 10 Serenity & SportSquare Serenity • Deck 14 Aft • Deck 11