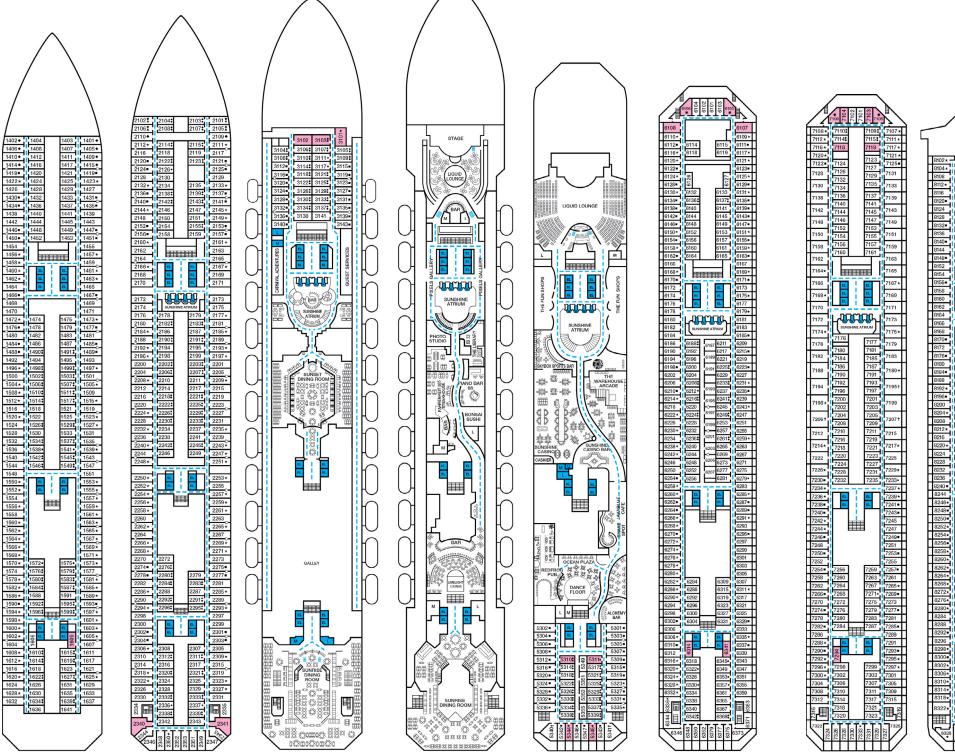

## **ACCOMMODATIONS SYMBOL LEGEND**

- ▲ Twin Bed and Single Sofa Bed
- $\star$  2 Twin Beds (convert to King) and Single Sofa Bed
- 2 Twin Beds (convert to King) and 1 Upper Pullman
- : 2 Twin Beds (convert to King) and 2 Upper Pullmans
- 2 Twin Beds (convert to King), Single Sofa Bed and 1 Upper Pullman

Main • Deck 2

Lobby • Deck 3

Deck 1

- † 2 Twin Beds (convert to King) and Double Sofa Bed
- ◆ Stateroom with 2 Porthole Windows
- Connecting staterooms (ideal for families and groups of friends) \* Twin beds do not convert to a King Bed.
- U Unisex Wheelchair Accessible Restroom
- All accommodations are non-smoking.

- --- Accessible Routes including Ramps
- Restrooms, Elevators, Lifts and other Accessible Areas
- Ambulatory Accessible Staterooms (AAC)

## **DECK PLANS**

Please contact Guest Access Services for specific ship accessibility http://www.carnival.com/about-carnival/special-needs

Gross Tonnage: 102,853 Length: 893 Feet Beam: 116 Feet Cruising Speed: 21 Knots Guest Capacity: 3,002 (Double Occupancy)
Total Staff: 1,150 Registry: The Bahamas

Mezzanine • Deck 4

Promenade • Deck 5

Deck 6

Forward • Deck 12

Spa & WaterWorks • Deck 10 Serenity & SportSquare Serenity • Deck 14 Aft • Deck 11