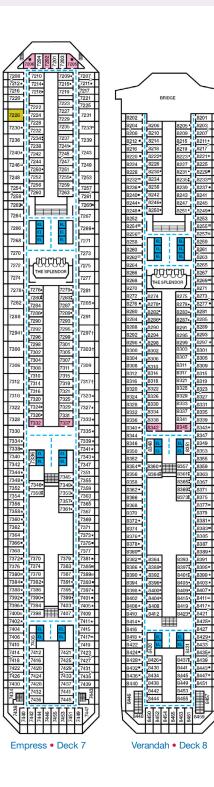

## **ACCOMMODATIONS SYMBOL LEGEND**

▲ Twin Bed and Single Sofa Bed

1268• 1268• 1270 1 1274• 1278\* 1

1310

 1314\*
 1316

 1318\*
 1320

 1322
 1324

 1326
 1328

 1415:
 1411

1419**:** 1417 1421\*

2376=

- ★ 2 Twin Beds (convert to King) and Single Sofa Bed
- 2 Twin Beds (convert to King) and 1 Upper Pullman 2 Twin Beds (convert to King) and 2 Upper Pullmans
- 2 Twin Beds (convert to King), Single Sofa Bed and 1 Upper Pullman t 2 Twin Beds (convert to King) and Double Sofa Bed
- 2 Twin Beds (convert to King), Single Sofa Bed with Convertible Bunk
- Stateroom with 2 Porthole Windows
- Connecting staterooms (ideal for families and groups of friends) ★ Twin beds do not convert to a King Bed.
- U Unisex Wheelchair Accessible Restroom
- All accommodations are non-smoking.
- Stateroom 7226 has whirlpool tub and shower.

- Restrooms, Elevators, Lifts and other Accessible Areas
- Fully Accessible Staterooms (FAC)

EL EL

êê 000

THE SPLENDOR ATRIUM

-

MU

L M

- Fully Accessible Staterooms Single Side Approach (FAC-SSA) Ambulatory Accessible Staterooms (AAC)

Stateroom features and layouts may vary. Deck plans subject to change.

6207

6267= 6269=