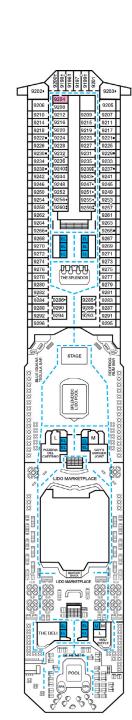

8457

Spa accommodations include private access, special amenities and priority reservations at the Cloud 9 Spa.

7328

7330

Riviera • Deck 1

Promenade • Deck 5

∎<sup>8</sup>

Lido • Deck 9