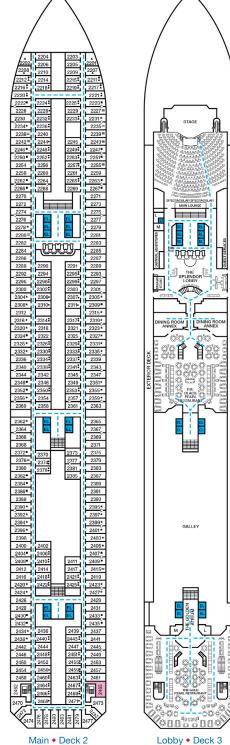

## **ACCOMMODATIONS SYMBOL LEGEND**

▲ Twin Bed and Single Sofa Bed

1268• 1268• 1270 1 1274• 1278\* 1

1310

 1314\*
 1316

 1318\*
 1320

 1322
 1324

 1326
 1328

 1415:
 1411

1419**:** 1417 1421\*

2376=

- ★ 2 Twin Beds (convert to King) and Single Sofa Bed
- 2 Twin Beds (convert to King) and 1 Upper Pullman 2 Twin Beds (convert to King) and 2 Upper Pullmans
- 2 Twin Beds (convert to King), Single Sofa Bed and 1 Upper Pullman t 2 Twin Beds (convert to King) and Double Sofa Bed
- 2 Twin Beds (convert to King), Single Sofa Bed with Convertible Bunk
- Stateroom with 2 Porthole Windows
- Connecting staterooms (ideal for families and groups of friends) ★ Twin beds do not convert to a King Bed.
- U Unisex Wheelchair Accessible Restroom
- All accommodations are non-smoking.
- Stateroom 7226 has whirlpool tub and shower.

- Restrooms, Elevators, Lifts and other Accessible Areas
- Fully Accessible Staterooms (FAC)

EL EL

êê 000

THE SPLENDOR ATRIUM

-

MU

L M

- Fully Accessible Staterooms Single Side Approach (FAC-SSA) Ambulatory Accessible Staterooms (AAC)

Stateroom features and layouts may vary. Deck plans subject to change.

6207

6267= 6269=