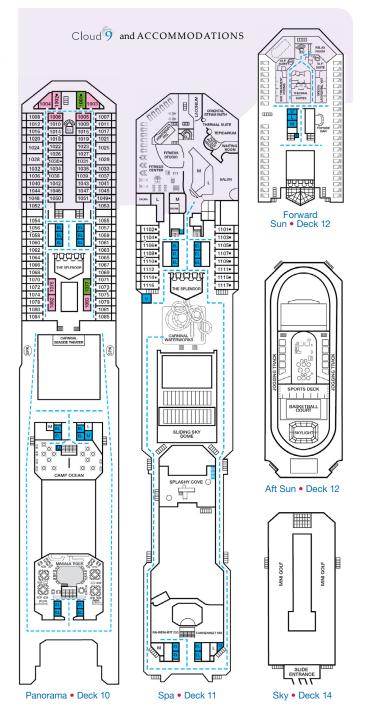

8457

Spa accommodations include private access, special amenities and priority reservations at the Cloud 9 Spa.

7328

7330

Riviera • Deck 1

Promenade • Deck 5

∎<sup>8</sup>

Lido • Deck 9