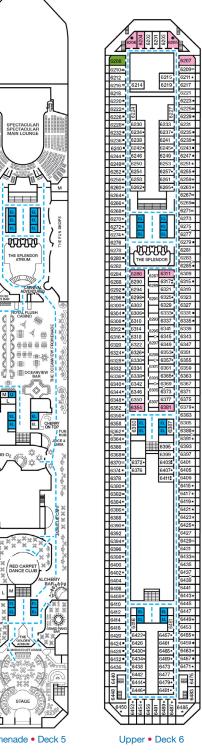

## **ACCOMMODATIONS SYMBOL LEGEND**

▲ Twin Bed and Single Sofa Bed

1268• 1268• 1270 1 1274• 1278\* 1

1310

 1314\*
 1316

 1318\*
 1320

 1322
 1324

 1326
 1328

 1415:
 1411

1419**:** 1417 1421\*

2376=

- ★ 2 Twin Beds (convert to King) and Single Sofa Bed
- 2 Twin Beds (convert to King) and 1 Upper Pullman 2 Twin Beds (convert to King) and 2 Upper Pullmans
- 2 Twin Beds (convert to King), Single Sofa Bed and 1 Upper Pullman t 2 Twin Beds (convert to King) and Double Sofa Bed
- 2 Twin Beds (convert to King), Single Sofa Bed with Convertible Bunk
- Stateroom with 2 Porthole Windows
- Connecting staterooms (ideal for families and groups of friends) ★ Twin beds do not convert to a King Bed.
- U Unisex Wheelchair Accessible Restroom
- All accommodations are non-smoking.
- Stateroom 7226 has whirlpool tub and shower.

- Restrooms, Elevators, Lifts and other Accessible Areas
- Fully Accessible Staterooms (FAC)

EL EL

êê 000

THE SPLENDOR ATRIUM

-

MU

L M

- Fully Accessible Staterooms Single Side Approach (FAC-SSA) Ambulatory Accessible Staterooms (AAC)

Stateroom features and layouts may vary. Deck plans subject to change.

6207

6267= 6269=