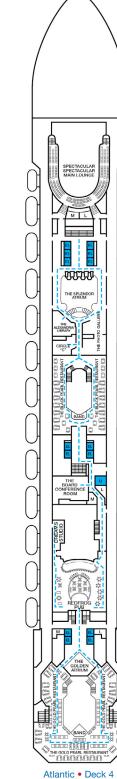

## **ACCOMMODATIONS SYMBOL LEGEND**

▲ Twin Bed and Single Sofa Bed

1268• 1268• 1270 1 1274• 1278\* 1

1310

 1314\*
 1316

 1318\*
 1320

 1322
 1324

 1326
 1328

 1415:
 1411

1419**:** 1417 1421\*

2376=

- ★ 2 Twin Beds (convert to King) and Single Sofa Bed
- 2 Twin Beds (convert to King) and 1 Upper Pullman 2 Twin Beds (convert to King) and 2 Upper Pullmans
- 2 Twin Beds (convert to King), Single Sofa Bed and 1 Upper Pullman t 2 Twin Beds (convert to King) and Double Sofa Bed
- 2 Twin Beds (convert to King), Single Sofa Bed with Convertible Bunk
- Stateroom with 2 Porthole Windows
- Connecting staterooms (ideal for families and groups of friends) ★ Twin beds do not convert to a King Bed.
- U Unisex Wheelchair Accessible Restroom
- All accommodations are non-smoking.
- Stateroom 7226 has whirlpool tub and shower.

- Restrooms, Elevators, Lifts and other Accessible Areas
- Fully Accessible Staterooms (FAC)

EL EL

êê 000

THE SPLENDOR ATRIUM

-

MU

L M

- Fully Accessible Staterooms Single Side Approach (FAC-SSA) Ambulatory Accessible Staterooms (AAC)

Stateroom features and layouts may vary. Deck plans subject to change.

6207

6267= 6269=