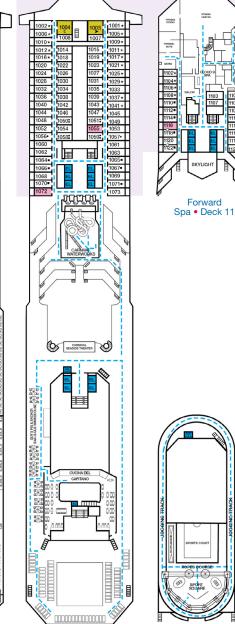

Gross Tonnage: 101,509 Length: 893 Feet Beam: 116 Feet Cruising Speed: 21 Knots Guest Capacity: 2,984 (Double Occupancy) Total Staff: 1,108 Registry: The Bahamas

Cloud 9 and ACCOMMODATIONS

Atlantic • Deck 4

Promenade • Deck 5

Upper • Deck 6

Empress • Deck 7

Verandah • Deck 8

Panorama • Deck 10

Aft Spa • Deck 11

Aft Sun • Deck 12