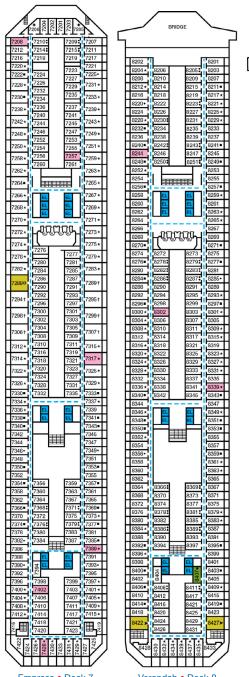

Promenade • Deck 5

Upper • Deck 6

Empress • Deck 7

Verandah • Deck 8

Panorama • Deck 10

Aft Spa • Deck 11

Aft Sun • Deck 12