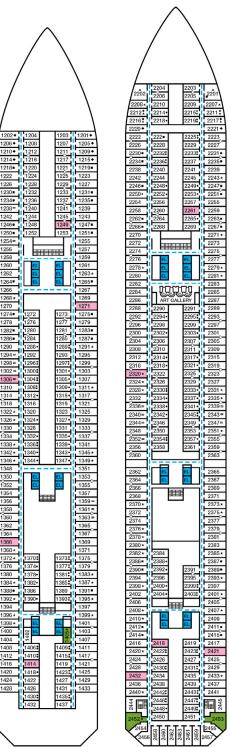

## **ACCOMMODATIONS SYMBOL LEGEND**

- ▲ Twin Bed and Single Sofa Bed
- ➤ King Bed does not convert to Twin Beds
- ★ 2 Twin Beds (convert to King) and Single Sofa Bed · 2 Twin Beds (convert to King) and 1 Upper Pullman
- King Bed (does not convert to Twin Beds) and Single Sofa Bed
- 2 Twin Beds (convert to King) and 2 Upper Pullmans
- 2 Twin Beds (convert to King), Single Sofa Bed and 1 Upper Pullman
- † 2 Twin Beds (convert to King) and Double Sofa Bed
- 2 Twin Beds (convert to King), Double Sofa Bed and

- 2 Twin Beds (convert to King), Single Sofa Bed with Convertible Bunk
- ◆ Stateroom with 2 Porthole Windows
- Connecting staterooms (ideal for families and groups of friends)
- ★ Twin beds do not convert to a King Bed. U Unisex Wheelchair Accessible Restroom
- All accommodations are non-smoking

- --- Accessible Routes including Ramps
- Restrooms, Elevators, Lifts and other Accessible Areas
- Fully Accessible Staterooms (FAC)
- Fully Accessible Staterooms Single Side Approach (FAC-SSA)
- Ambulatory Accessible Staterooms (AAC)