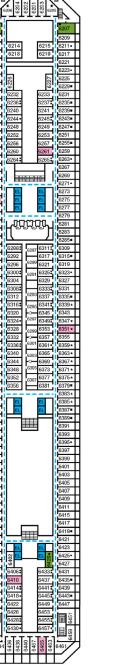

Promenade • Deck 5

Upper • Deck 6

Empress • Deck 7

Verandah • Deck 8

Panorama • Deck 10

Aft Spa • Deck 11

Aft Sun • Deck 12