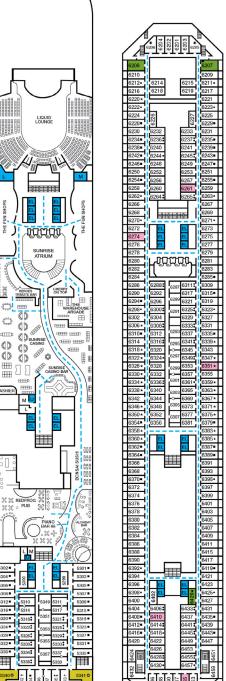

Gross Tonnage: 101,509 Length: 893 Feet Beam: 116 Feet Cruising Speed: 21 Knots Guest Capacity: 2,984 (Double Occupancy) Total Staff: 1,108 Registry: The Bahamas

Cloud 9 and ACCOMMODATIONS

Atlantic • Deck 4