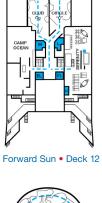

Gross Tonnage: 101,509 Length: 893 Feet Beam: 116 Feet Cruising Speed: 21 Knots Guest Capacity: 2,984 (Double Occupancy) Total Staff: 1,108 Registry: The Bahamas

Cloud 9 and ACCOMMODATIONS

Atlantic • Deck 4

Promenade • Deck 5

Upper • Deck 6

Empress • Deck 7

Verandah • Deck 8

Panorama • Deck 10

Aft Spa • Deck 11

Aft Sun • Deck 12