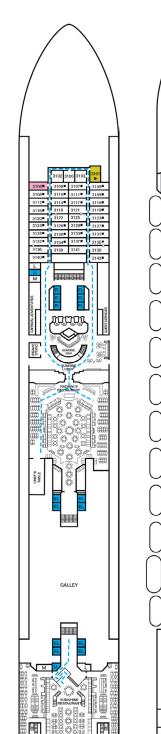

## **ACCOMMODATIONS SYMBOL LEGEND**

- ▲ Twin Bed and Single Sofa Bed
- ➤ King Bed does not convert to Twin Beds
- ★ 2 Twin Beds (convert to King) and Single Sofa Bed · 2 Twin Beds (convert to King) and 1 Upper Pullman
- King Bed (does not convert to Twin Beds) and Single Sofa Bed
- 2 Twin Beds (convert to King) and 2 Upper Pullmans
- 2 Twin Beds (convert to King), Single Sofa Bed and 1 Upper Pullman
- † 2 Twin Beds (convert to King) and Double Sofa Bed
- 2 Twin Beds (convert to King), Double Sofa Bed and

- 2 Twin Beds (convert to King), Single Sofa Bed with Convertible Bunk
- ◆ Stateroom with 2 Porthole Windows
- Connecting staterooms (ideal for families and groups of friends)
- ★ Twin beds do not convert to a King Bed. U Unisex Wheelchair Accessible Restroom
- All accommodations are non-smoking

- --- Accessible Routes including Ramps
- Restrooms, Elevators, Lifts and other Accessible Areas
- Fully Accessible Staterooms (FAC)
- Fully Accessible Staterooms Single Side Approach (FAC-SSA)
- Ambulatory Accessible Staterooms (AAC)