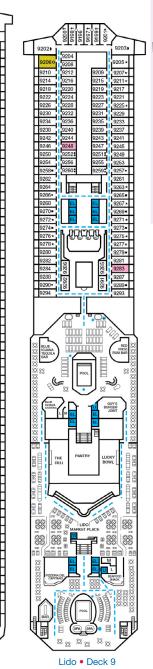

Promenade • Deck 5

Upper • Deck 6

Empress • Deck 7

Verandah • Deck 8

Panorama • Deck 10

Aft Spa • Deck 11

Aft Sun • Deck 12