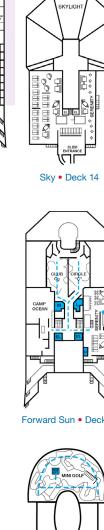

Gross Tonnage: 101,509 Length: 893 Feet Beam: 116 Feet Cruising Speed: 21 Knots Guest Capacity: 2,984 (Double Occupancy) Total Staff: 1,108 Registry: The Bahamas

Cloud 9 and ACCOMMODATIONS

Atlantic • Deck 4

Promenade • Deck 5

Upper • Deck 6

Empress • Deck 7

Verandah • Deck 8

Panorama • Deck 10

Aft Spa • Deck 11

Aft Sun • Deck 12