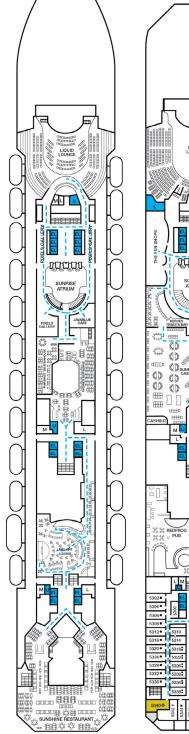

## **ACCOMMODATIONS SYMBOL LEGEND**

- ▲ Twin Bed and Single Sofa Bed
- ➤ King Bed does not convert to Twin Beds
- ★ 2 Twin Beds (convert to King) and Single Sofa Bed · 2 Twin Beds (convert to King) and 1 Upper Pullman
- King Bed (does not convert to Twin Beds) and Single Sofa Bed
- 2 Twin Beds (convert to King) and 2 Upper Pullmans
- 2 Twin Beds (convert to King), Single Sofa Bed and 1 Upper Pullman
- † 2 Twin Beds (convert to King) and Double Sofa Bed
- 2 Twin Beds (convert to King), Double Sofa Bed and

- 2 Twin Beds (convert to King), Single Sofa Bed with Convertible Bunk
- ◆ Stateroom with 2 Porthole Windows
- Connecting staterooms (ideal for families and groups of friends)
- ★ Twin beds do not convert to a King Bed. U Unisex Wheelchair Accessible Restroom
- All accommodations are non-smoking

- --- Accessible Routes including Ramps
- Restrooms, Elevators, Lifts and other Accessible Areas
- Fully Accessible Staterooms (FAC)
- Fully Accessible Staterooms Single Side Approach (FAC-SSA)
- Ambulatory Accessible Staterooms (AAC)