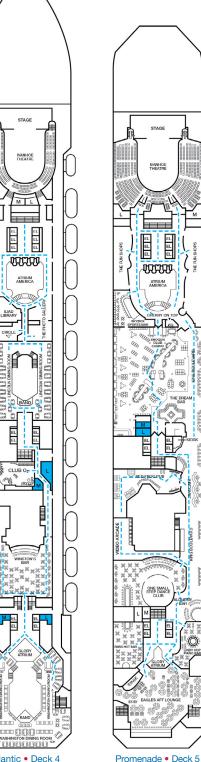

## **ACCOMMODATIONS SYMBOL LEGEND**

- ▲ Twin Bed and Single Sofa Bed
- ★ 2 Twin Beds (convert to King) and Single Sofa Bed
- 2 Twin Beds (convert to King) and 1 Upper Pullman
- 2 Twin Beds (convert to King) and 2 Uppers Pullmans
- 2 Twin Beds (convert to King), Single Sofa Bed and 1 Upper Pullman
- t 2 Twin Beds (convert to King) and Double Sofa Bed
- 2 Twin Beds (convert to King), Single Sofa Bed with Convertible Bunk
- ♥ 2 Twin Beds (convert to King), Single Sofa Bed and 2 Upper Pullmans
- Stateroom with 2 Porthole Windows
- Connecting staterooms (ideal for families and groups of friends)
- ★ Twin beds do not convert to a King Bed.
- 2 Twin Beds (convert to King), Double Sofa Bed and 1 Lower Pullman
- All accommodations are non-smoking.

EL EL

Ē

. .....

8

THE DREA

EL EL

EL EL Ø

- Accessible Routes including Ramps
- Restrooms, Elevators, Lifts and other Accessible Areas
- Fully Accessible Staterooms (FAC) Fully Accessible Staterooms - Single Side Approach (FAC-SSA)
- Ambulatory Accessible Staterooms (AAC)

## **DECK PLANS**

Please contact Guest Access Services for specific ship accessibility eatures. You may also visit http://www.carnival.com/about-carnival/special-needs.aspx

BRIDG

חמממי

EL EL EL EL EL

EL EL

8395

8435• 8433

EL EL

ILIAD

CIRCLE

WOON

EL EL

Atlantic • Deck 4