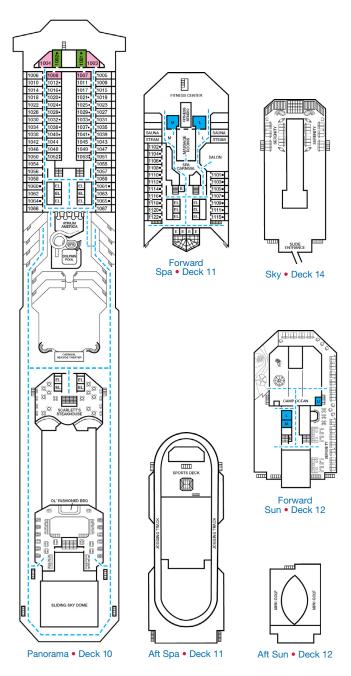

ies and groups of friends)
- ★ Twin beds do not convert to a King Bed.
- 2 Twin Beds (convert to King), Double Sofa Bed and 1 Lower Pullman
- All accommodations are non-smoking.

EL EL

Ē

. .....

8

THE DREA

EL EL

EL EL Ø

- Accessible Routes including Ramps
- Restrooms, Elevators, Lifts and other Accessible Areas
- Fully Accessible Staterooms (FAC) Fully Accessible Staterooms - Single Side Approach (FAC-SSA)
- Ambulatory Accessible Staterooms (AAC)

## **DECK PLANS**

Please contact Guest Access Services for specific ship accessibility eatures. You may also visit http://www.carnival.com/about-carnival/special-needs.aspx

BRIDG

חמממי

EL EL EL EL EL

EL EL

8395

8435• 8433









EL EL

ILIAD

CIRCLE

WOON

EL EL







Atlantic • Deck 4

M EL

Empress • Deck 7

Verandah • Deck 8



CARNIVAL VALOR