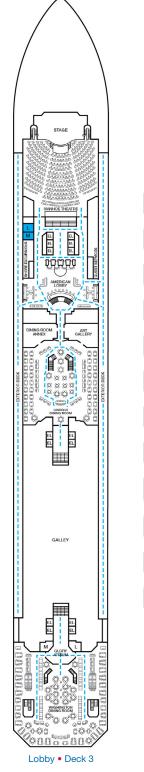

## **ACCOMMODATIONS SYMBOL LEGEND**

- ▲ Twin Bed and Single Sofa Bed
- ★ 2 Twin Beds (convert to King) and Single Sofa Bed
- 2 Twin Beds (convert to King) and 1 Upper Pullman
- 2 Twin Beds (convert to King) and 2 Uppers Pullmans
- 2 Twin Beds (convert to King), Single Sofa Bed and 1 Upper Pullman
- t 2 Twin Beds (convert to King) and Double Sofa Bed
- 2 Twin Beds (convert to King), Single Sofa Bed with Convertible Bunk
- ♥ 2 Twin Beds (convert to King), Single Sofa Bed and 2 Upper Pullmans
- Stateroom with 2 Porthole Windows
- Connecting staterooms (ideal for families and groups of friends)
- ★ Twin beds do not convert to a King Bed.
- 2 Twin Beds (convert to King), Double Sofa Bed and 1 Lower Pullman
- All accommodations are non-smoking.

EL EL

Ē

. .....

8

THE DREA

EL EL

EL EL Ø

- Accessible Routes including Ramps
- Restrooms, Elevators, Lifts and other Accessible Areas
- Fully Accessible Staterooms (FAC) Fully Accessible Staterooms - Single Side Approach (FAC-SSA)
- Ambulatory Accessible Staterooms (AAC)

## **DECK PLANS**

Please contact Guest Access Services for specific ship accessibility eatures. You may also visit http://www.carnival.com/about-carnival/special-needs.aspx

BRIDG

חמממי

EL EL EL EL EL

EL EL