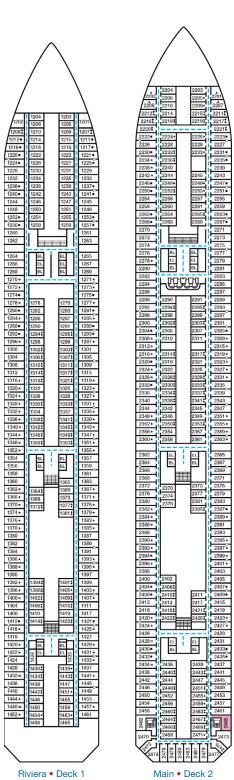

## **ACCOMMODATIONS SYMBOL LEGEND**

- ▲ Twin Bed and Single Sofa Bed
- ★ 2 Twin Beds (convert to King) and Single Sofa Bed
- 2 Twin Beds (convert to King) and 1 Upper Pullman
- 2 Twin Beds (convert to King) and 2 Uppers Pullmans
- 2 Twin Beds (convert to King), Single Sofa Bed and 1 Upper Pullman
- t 2 Twin Beds (convert to King) and Double Sofa Bed
- 2 Twin Beds (convert to King), Single Sofa Bed with Convertible Bunk
- ♥ 2 Twin Beds (convert to King), Single Sofa Bed and 2 Upper Pullmans
- Stateroom with 2 Porthole Windows
- Connecting staterooms (ideal for families and groups of friends)
- ★ Twin beds do not convert to a King Bed.
- 2 Twin Beds (convert to King), Double Sofa Bed and 1 Lower Pullman
- All accommodations are non-smoking.

EL EL

Ē

. .....

8

THE DREA

EL EL

EL EL Ø

- Accessible Routes including Ramps
- Restrooms, Elevators, Lifts and other Accessible Areas
- Fully Accessible Staterooms (FAC) Fully Accessible Staterooms - Single Side Approach (FAC-SSA)
- Ambulatory Accessible Staterooms (AAC)

## **DECK PLANS**

Please contact Guest Access Services for specific ship accessibility eatures. You may also visit http://www.carnival.com/about-carnival/special-needs.aspx

BRIDG

חמממי

EL EL EL EL EL

EL EL