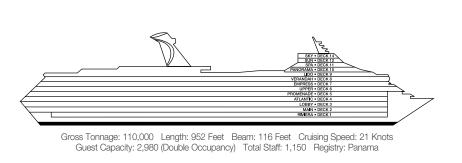

ngle Sofa Bed and 2 Upper Pullmans
- Stateroom with 2 Porthole Windows
- Connecting staterooms (ideal for families and groups of friends)
- ★ Twin beds do not convert to a King Bed.
- 2 Twin Beds (convert to King), Double Sofa Bed and 1 Lower Pullman
- All accommodations are non-smoking.

EL EL

Ē

. .....

8

THE DREA

EL EL

EL EL Ø

- Accessible Routes including Ramps
- Restrooms, Elevators, Lifts and other Accessible Areas
- Fully Accessible Staterooms (FAC) Fully Accessible Staterooms - Single Side Approach (FAC-SSA)
- Ambulatory Accessible Staterooms (AAC)

## **DECK PLANS**

Please contact Guest Access Services for specific ship accessibility eatures. You may also visit http://www.carnival.com/about-carnival/special-needs.aspx

BRIDG

חמממי

EL EL EL EL EL

EL EL

8395

8435• 8433









EL EL

ILIAD

CIRCLE

WOON

EL EL







Atlantic • Deck 4

M EL

Empress • Deck 7

Verandah • Deck 8



CARNIVAL VALOR