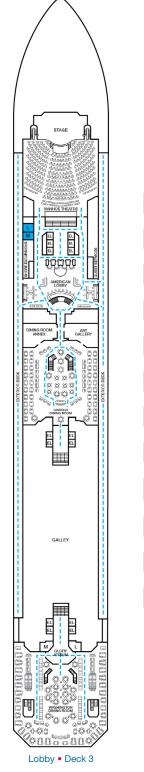

Sofa Bed and 2 Upper Pullmans
- Stateroom with 2 Porthole Windows
- Connecting staterooms (ideal for families and groups of friends)
- ★ Twin beds do not convert to a King Bed.
- 2 Twin Beds (convert to King), Double Sofa Bed and 1 Lower Pullman
- All accommodations are non-smoking.

EL EL

Ē

. .....

8

THE DREA

EL EL

EL EL Ø

- Accessible Routes including Ramps
- Restrooms, Elevators, Lifts and other Accessible Areas
- Fully Accessible Staterooms (FAC) Fully Accessible Staterooms - Single Side Approach (FAC-SSA)
- Ambulatory Accessible Staterooms (AAC)

## **DECK PLANS**

Please contact Guest Access Services for specific ship accessibility eatures. You may also visit http://www.carnival.com/about-carnival/special-needs.aspx

BRIDG

חמממי

EL EL EL EL EL

EL EL

8395

8435• 8433









EL EL

ILIAD

CIRCLE

WOON

EL EL







Atlantic • Deck 4

M EL

Empress • Deck 7

Verandah • Deck 8



CARNIVAL VALOR