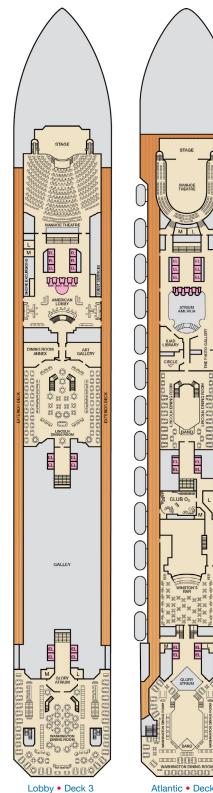

7350• 7354

EL

Ĩ

EL EL EL

EL

Riviera • Deck 1

Atlantic • Deck 4

Promenade • Deck 5

Upper • Deck 6

Empress • Deck 7

Gross Tonnage: 110,000 Length: 952 Feet Beam: 116 Feet Cruising Speed: 21 Knots Guest Capacity: 2,980 (Double Occupancy) Total Staff: 1,150 Registry: Panama

CARNIVAL VALOR

8395

8435• 8433

EL EL

ILIAD

CIRCLE

WOON

EL EL

Atlantic • Deck 4

M EL

Empress • Deck 7

Verandah • Deck 8

CARNIVAL VALOR