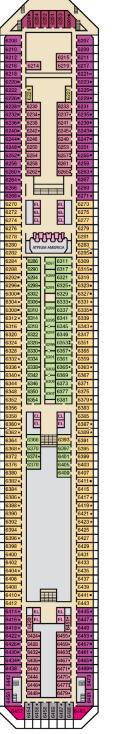

7350• 7354

EL

Ĩ

EL EL EL

EL

Riviera • Deck 1

Atlantic • Deck 4

Promenade • Deck 5

Upper • Deck 6

Empress • Deck 7

Gross Tonnage: 110,000 Length: 952 Feet Beam: 116 Feet Cruising Speed: 21 Knots Guest Capacity: 2,980 (Double Occupancy) Total Staff: 1,150 Registry: Panama

CARNIVAL VALOR