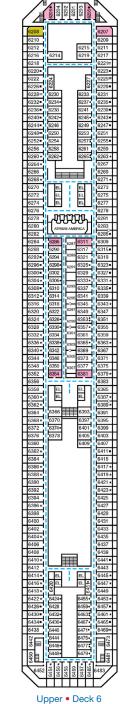

Upper • Deck 6

Empress • Deck 7

Gross Tonnage: 110,000 Length: 952 Feet Beam: 116 Feet Cruising Speed: 21 Knots Guest Capacity: 2,980 (Double Occupancy) Total Staff: 1,150 Registry: Panama

CARNIVAL VALOR