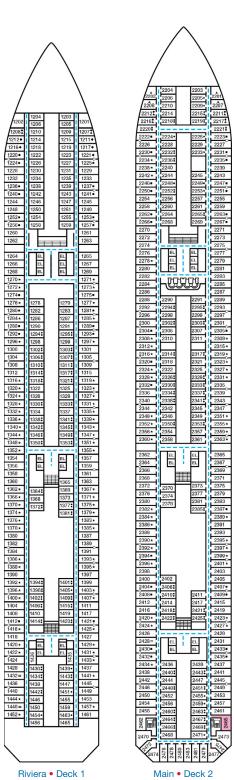

## ACCOMMODATIONS SYMBOL LEGEND

- ▲ Twin Bed and Single Sofa Bed
- ★ 2 Twin Beds (convert to King) and Single Sofa Bed
- · 2 Twin Beds (convert to King) and 1 Upper Pullman
- 2 Twin Beds (convert to King) and 2 Upper Pullmans
- 2 Twin Beds (convert to King), Single Sofa Bed and 1 Upper Pullman

55

- t 2 Twin Beds (convert to King) and Double Sofa Bed
- 2 Twin Beds (convert to King), Double Sofa Bed and 1 Lower Pullman
- 2 Twin Beds (convert to King), Single Sofa Bed with Convertible Bunk
- Stateroom with 2 Porthole Windows
- Connecting staterooms (ideal for families and groups of friends) ★ Twin beds do not convert to a King Bed.
- 6B Staterooms with obstructed views: 2446, 2449.

CATEGORIES

6A 6B 6C Ocean View

6K Scenic Grand Ocean View

6J Scenic Ocean View

7224

EL EL

7276 7280

EL EL