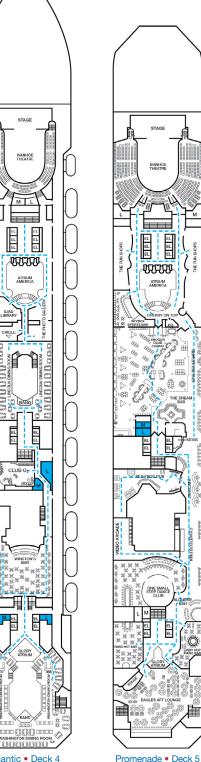

7350• 7354

EL

Ĩ

EL EL EL

EL

Riviera • Deck 1

Atlantic • Deck 4

Promenade • Deck 5

8395

8435• 8433

EL EL

ILIAD

CIRCLE

WOON

EL EL

Atlantic • Deck 4