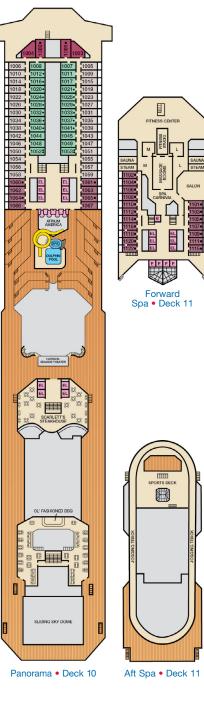

Upper • Deck 6

Empress • Deck 7

Gross Tonnage: 110,000 Length: 952 Feet Beam: 116 Feet Cruising Speed: 21 Knots Guest Capacity: 2,980 (Double Occupancy) Total Staff: 1,150 Registry: Panama

CARNIVAL VALOR