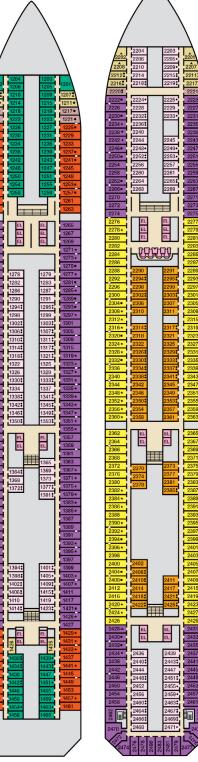

55

- t 2 Twin Beds (convert to King) and Double Sofa Bed
- 2 Twin Beds (convert to King), Double Sofa Bed and 1 Lower Pullman
- 2 Twin Beds (convert to King), Single Sofa Bed with Convertible Bunk
- Stateroom with 2 Porthole Windows
- Connecting staterooms (ideal for families and groups of friends) ★ Twin beds do not convert to a King Bed.
- 6B Staterooms with obstructed views: 2446, 2449.

CATEGORIES

6A 6B 6C Ocean View

6K Scenic Grand Ocean View

6J Scenic Ocean View

7224

EL EL

7276 7280

EL EL

7350• 7354

EL

Ĩ

EL EL EL

EL

Riviera • Deck 1

Atlantic • Deck 4

Promenade • Deck 5

Upper • Deck 6

Empress • Deck 7

Gross Tonnage: 110,000 Length: 952 Feet Beam: 116 Feet Cruising Speed: 21 Knots Guest Capacity: 2,980 (Double Occupancy) Total Staff: 1,150 Registry: Panama

CARNIVAL VALOR