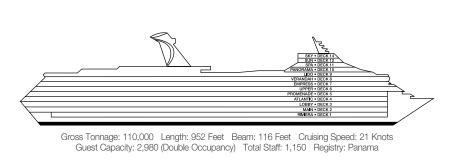

Upper • Deck 6

Empress • Deck 7

Gross Tonnage: 110,000 Length: 952 Feet Beam: 116 Feet Cruising Speed: 21 Knots Guest Capacity: 2,980 (Double Occupancy) Total Staff: 1,150 Registry: Panama

CARNIVAL VALOR