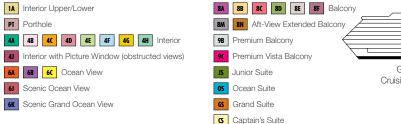

## ACCOMMODATIONS SYMBOL LEGEND

- ▲ Twin Bed and Single Sofa Bed
- ★ 2 Twin Beds (convert to King) and Single Sofa Bed
- · 2 Twin Beds (convert to King) and 1 Upper Pullman
- 2 Twin Beds (convert to King) and 2 Upper Pullmans
- 2 Twin Beds (convert to King), Single Sofa Bed and 1 Upper Pullman

55

- t 2 Twin Beds (convert to King) and Double Sofa Bed
- 2 Twin Beds (convert to King), Double Sofa Bed and 1 Lower Pullman
- 2 Twin Beds (convert to King), Single Sofa Bed with Convertible Bunk
- Stateroom with 2 Porthole Windows
- Connecting staterooms (ideal for families and groups of friends) ★ Twin beds do not convert to a King Bed.
- 6B Staterooms with obstructed views: 2446, 2449.

CATEGORIES

6A 6B 6C Ocean View

6K Scenic Grand Ocean View

6J Scenic Ocean View

7224

EL EL

7276 7280

EL EL

## **ACCOMMODATIONS SYMBOL LEGEND**

- ▲ Twin Bed and Single Sofa Bed
- ★ 2 Twin Beds (convert to King) and Single Sofa Bed
- 2 Twin Beds (convert to King) and 1 Upper Pullman
- 2 Twin Beds (convert to King) and 2 Uppers Pullmans
- 2 Twin Beds (convert to King), Single Sofa Bed and 1 Upper Pullman
- t 2 Twin Beds (convert to King) and Double Sofa Bed
- 2 Twin Beds (convert to King), Single Sofa Bed with Convertible Bunk
- ♥ 2 Twin Beds (convert to King), Single Sofa Bed and 2 Upper Pullmans
- Stateroom with 2 Porthole Windows
- Connecting staterooms (ideal for families and groups of friends)
- ★ Twin beds do not convert to a King Bed.
- 2 Twin Beds (convert to King), Double Sofa Bed and 1 Lower Pullman
- All accommodations are non-smoking.