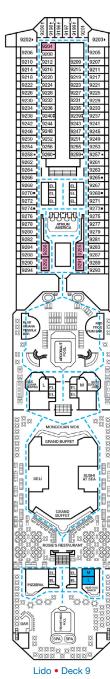

with 2 Porthole Windows
- Connecting staterooms (ideal for families and groups of friends)
- ★ Twin beds do not convert to a King Bed.
- 2 Twin Beds (convert to King), Double Sofa Bed and 1 Lower Pullman
- All accommodations are non-smoking.

EL EL

Ē

. .....

8

THE DREA

EL EL

EL EL Ø

- Accessible Routes including Ramps
- Restrooms, Elevators, Lifts and other Accessible Areas
- Fully Accessible Staterooms (FAC) Fully Accessible Staterooms - Single Side Approach (FAC-SSA)
- Ambulatory Accessible Staterooms (AAC)

## **DECK PLANS**

Please contact Guest Access Services for specific ship accessibility eatures. You may also visit http://www.carnival.com/about-carnival/special-needs.aspx

BRIDG

חמממי

EL EL EL EL EL

EL EL

8395

8435• 8433









EL EL

ILIAD

CIRCLE

WOON

EL EL







Atlantic • Deck 4

M EL

Empress • Deck 7

Verandah • Deck 8



CARNIVAL VALOR