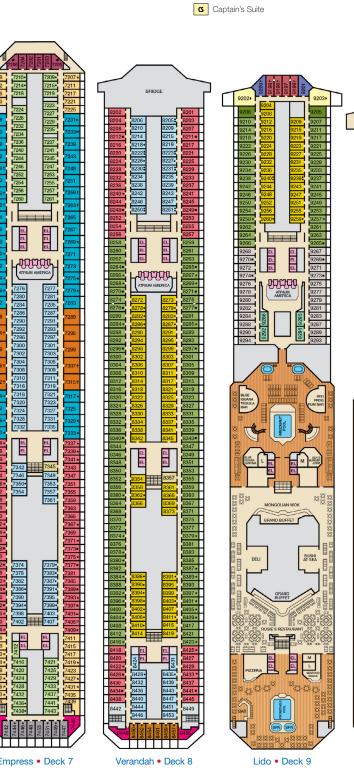

Upper • Deck 6

Empress • Deck 7

Gross Tonnage: 110,000 Length: 952 Feet Beam: 116 Feet Cruising Speed: 21 Knots Guest Capacity: 2,980 (Double Occupancy) Total Staff: 1,150 Registry: Panama

CARNIVAL VALOR

M EL

Empress • Deck 7

Verandah • Deck 8

CARNIVAL VALOR