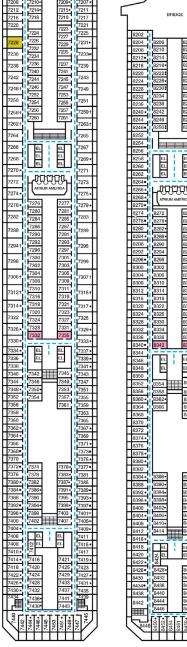

m with 2 Porthole Windows
- Connecting staterooms (ideal for families and groups of friends)
- ★ Twin beds do not convert to a King Bed.
- 2 Twin Beds (convert to King), Double Sofa Bed and 1 Lower Pullman
- All accommodations are non-smoking.

EL EL

Ē

. .....

8

THE DREA

EL EL

EL EL Ø

- Accessible Routes including Ramps
- Restrooms, Elevators, Lifts and other Accessible Areas
- Fully Accessible Staterooms (FAC) Fully Accessible Staterooms - Single Side Approach (FAC-SSA)
- Ambulatory Accessible Staterooms (AAC)

## **DECK PLANS**

Please contact Guest Access Services for specific ship accessibility eatures. You may also visit http://www.carnival.com/about-carnival/special-needs.aspx

BRIDG

חמממי

EL EL EL EL EL

EL EL

8395

8435• 8433









EL EL

ILIAD

CIRCLE

WOON

EL EL







Atlantic • Deck 4

M EL

Empress • Deck 7

Verandah • Deck 8



CARNIVAL VALOR