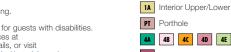

## ACCOMMODATIONS SYMBOL LEGEND

- ▲ Twin Bed and Single Sofa Bed
- ★ 2 Twin Beds (convert to King) and Single Sofa Bed
- · 2 Twin Beds (convert to King) and 1 Upper Pullman
- 2 Twin Beds (convert to King) and 2 Upper Pullmans
- 2 Twin Beds (convert to King), Single Sofa Bed and 1 Upper Pullman

55

- t 2 Twin Beds (convert to King) and Double Sofa Bed
- 2 Twin Beds (convert to King), Double Sofa Bed and 1 Lower Pullman
- 2 Twin Beds (convert to King), Single Sofa Bed with Convertible Bunk
- Stateroom with 2 Porthole Windows
- Connecting staterooms (ideal for families and groups of friends) ★ Twin beds do not convert to a King Bed.
- 6B Staterooms with obstructed views: 2446, 2449.

CATEGORIES

6A 6B 6C Ocean View

6K Scenic Grand Ocean View

6J Scenic Ocean View

7224

EL EL

7276 7280

EL EL