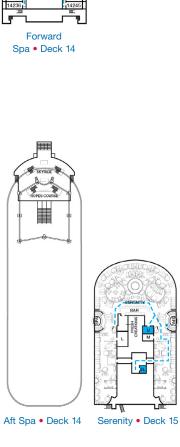

Deck 2 Lobby • Deck 3 Mezzanine • Deck 4 Promenade • Deck 5 Deck 6 Deck 7 Deck 8 Deck 9 Lido • Deck 10 Deck 11 Spa. WaterWorks Aft Spa • Deck 14 Serenity • Deck 15 & Sports • Deck 12