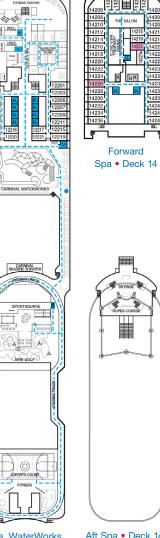

Deck 2 Lobby • Deck 3 Mezzanine • Deck 4 Promenade • Deck 5 Deck 6 Deck 7 Deck 8 Deck 9 Lido • Deck 10 Deck 11 Spa. WaterWorks Aft Spa • Deck 14 Serenity • Deck 15 & Sports • Deck 12

Spa, WaterWorks & Sports • Deck 12