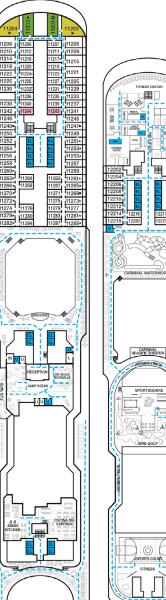

Deck 2 Lobby • Deck 3 Mezzanine • Deck 4 Promenade • Deck 5 Deck 6 Deck 7 Deck 8 Deck 9 Lido • Deck 10 Deck 11 Spa. WaterWorks Aft Spa • Deck 14 Serenity • Deck 15 & Sports • Deck 12

Lobby • Deck 3

Mezzanine • Deck 4

Promenade • Deck 5

Deck 7

Deck 8

Deck 9

Lido • Deck 10

Deck 11