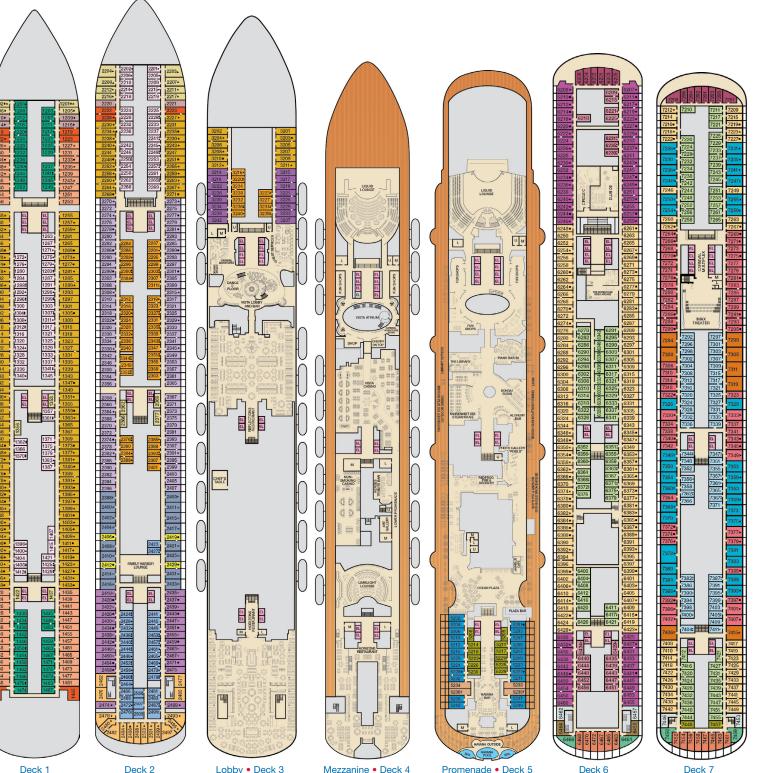

Deck 2 Lobby • Deck 3 Mezzanine • Deck 4 Promenade • Deck 5 Deck 6 Deck 7 Deck 8 Deck 9 Lido • Deck 10 Deck 11 Spa. WaterWorks Aft Spa • Deck 14 Serenity • Deck 15 & Sports • Deck 12

## **DECK PLANS**

Please contact Guest Access Services for specific ship accessibility features. You may also visit

https://www.carnival.com/about-carnival/special-needs.aspx

Gross Tonnage: 133,500 Length: 1,055 feet Beam: 122 feet Cruising Speed: 18 Knots Guest Capacity: 3,934 (Double Occupancy)
Total Staff:1,450 Registry: Panama

Lobby • Deck 3

Mezzanine • Deck 4

Promenade • Deck 5

Deck 7

Deck 8

Deck 9

Lido • Deck 10

Deck 11