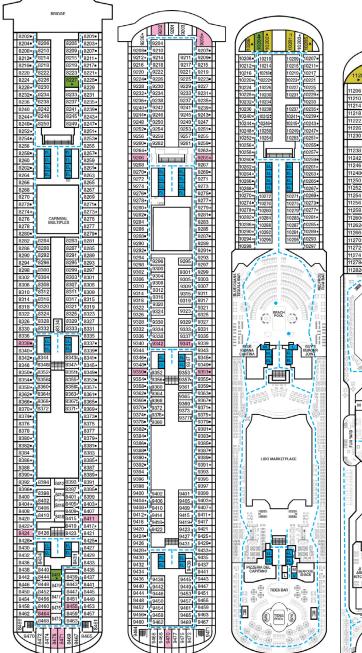

Lobby • Deck 3

Mezzanine • Deck 4

Promenade • Deck 5

Deck 7

Deck 8

Deck 9

Lido • Deck 10

Deck 11

Spa, WaterWorks & Sports • Deck 12