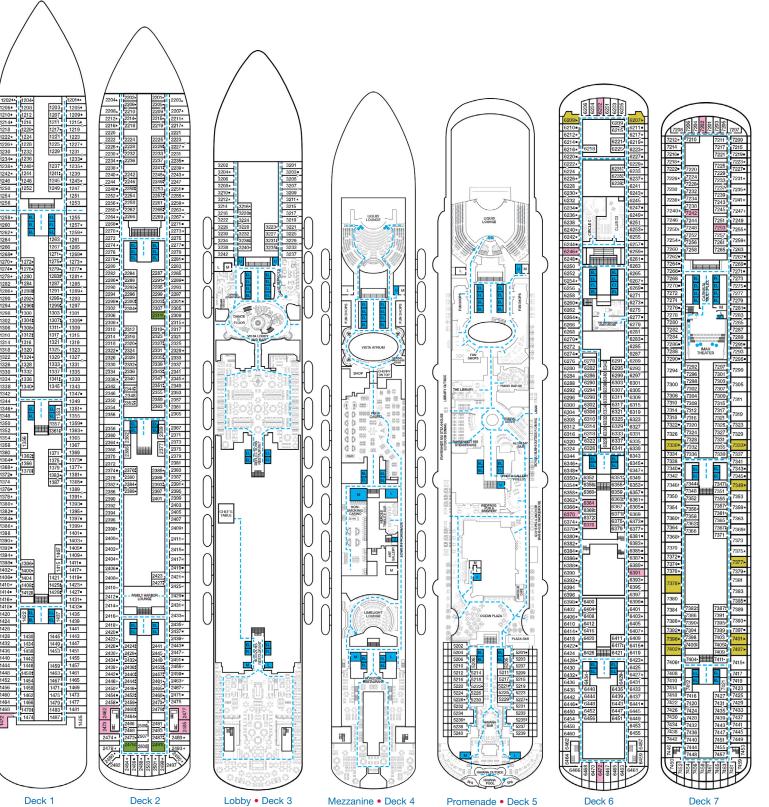

Deck 2 Lobby • Deck 3 Mezzanine • Deck 4 Promenade • Deck 5 Deck 6 Deck 7 Deck 8 Deck 9 Lido • Deck 10 Deck 11 Spa. WaterWorks Aft Spa • Deck 14 Serenity • Deck 15 & Sports • Deck 12

Lobby • Deck 3

Mezzanine • Deck 4

Promenade • Deck 5

Deck 7

Deck 8

Deck 9

Lido • Deck 10

Deck 11