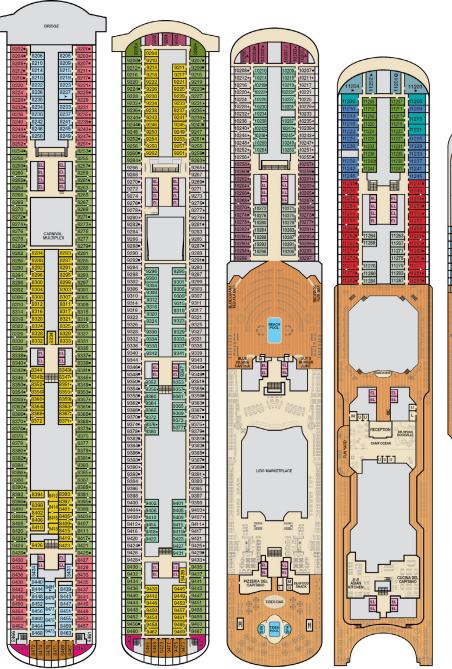

Deck 2 Lobby • Deck 3 Mezzanine • Deck 4 Promenade • Deck 5 Deck 6 Deck 7 Deck 8 Deck 9 Lido • Deck 10 Deck 11 Spa. WaterWorks Aft Spa • Deck 14 Serenity • Deck 15 & Sports • Deck 12

Lobby • Deck 3

Mezzanine • Deck 4

Promenade • Deck 5

Deck 7

Deck 8

Deck 9

Lido • Deck 10

Deck 11