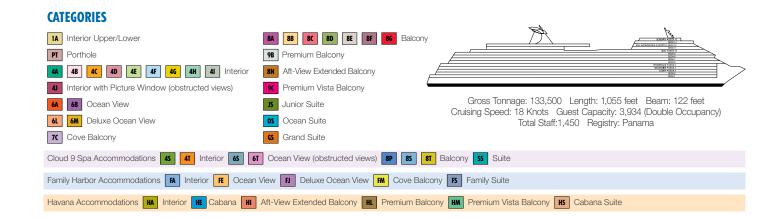

## **ACCOMMODATIONS SYMBOL LEGEND**

- ▲ Twin Bed and Single Sofa Bed
- ★ 2 Twin Beds (convert to King) and Single Sofa Bed
- ★ King Bed (does not convert to Twin Beds) and Single Sofa Bed 2 Twin Beds (convert to King) and 1 Upper Pullman
- 2 Twin Beds (convert to Ning) and 1 Opper 1 Service.

  King Bed (does not convert to Twin Beds) and 1 Upper Pullman

   3 And 2 Upper Pullmans.
- 2 Twin Beds (convert to King) and 2 Upper Pullmans ■ 2 Twin Beds (convert to King), Single Sofa Bed and 1 Upper Pullman
- ☐ King Bed (does not convert to Twin Beds), Single Sofa Bed
- † 2 Twin Beds (convert to King) and Double Sofa Bed
- ▼ 2 Twin Beds (convert to King), Single Sofa Bed and 2 Upper Pullmans. Beds do not convert to King when both Upper Pullmans in use.
- ◆ 2 Twin Beds (convert to King), Double Sofa Bed and
  1 Upper Pullman
- Stateroom with 2 Porthole Windows
- Connecting staterooms (ideal for families and groups of friends)
- \* Twin Beds do not convert to a King Bed.
- ➤ King Bed does not convert to Twin Beds

- U Unisex Wheelchair Accessible Restroom
- Junior Suites with obstructed views: 9205, 9206.
- 68 Staterooms with obstructed views: 3222, 3226, 3230, 3234, 3238, 3242, 3219, 3221, 3225, 3229, 3233, 3237
- All accommodations are non-smoking.
- Accessible staterooms are available for guests with disabilities. Please contact Guest Access Services at 1-800-438-6744 ext. 70025 for details, or visit https://www.carnival.com/about-carnival/special-needs.aspx.

## **ACCOMMODATIONS SYMBOL LEGEND**

- ▲ Twin Bed and Single Sofa Bed
- ★ 2 Twin Beds (convert to King) and Single Sofa Bed
   ❖ King Bed (does not convert to Twin Beds) and Single Sofa Bed
- 2 Twin Beds (convert to King) and 1 Upper Pullman 2 Twin Beds (convert to King) and 1 Upper Lumina.

  King Bed (does not convert to Twin Beds) and 1 Upper Pullman

  To And Allegor Pullmans.
- 2 Twin Beds (convert to King) and 2 Upper Pullmans
- 2 Twin Beds (convert to King), Single Sofa Bed and 1 Upper Pullman
- ☐ King Bed (does not convert to Twin Beds), Single Sofa Bed
- † 2 Twin Beds (convert to King) and Double Sofa Bed
- ▼ 2 Twin Beds (convert to King), Single Sofa Bed and 2 Upper Pullmans. Beds do not convert to King when both Upper Pullmans in use.
- 2 Twin Beds (convert to King), Double Sofa Bed and
- Stateroom with 2 Porthole Windows
- Connecting staterooms (ideal for families and groups of friends)
- \* Twin Beds do not convert to a King Bed.
- ➤ King Bed does not convert to Twin Beds
- U Unisex Wheelchair Accessible Restroom
  - All accommodations are non-smoking.
  - --- Accessible Routes including Ramps
  - Restrooms, Elevators, Lifts and other Accessible Areas
  - Fully Accessible Staterooms (FAC)
  - Fully Accessible Staterooms Single Side Approach
  - Ambulatory Accessible Staterooms (AAC)

## **DECK PLANS**

Please contact Guest Access Services for specific ship accessibility features. You may also visit

https://www.carnival.com/about-carnival/special-needs.aspx

Gross Tonnage: 133,500 Length: 1,055 feet Beam: 122 feet Cruising Speed: 18 Knots Guest Capacity: 3,934 (Double Occupancy)
Total Staff:1,450 Registry: Panama