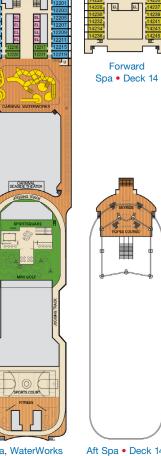

Deck 2 Lobby • Deck 3 Mezzanine • Deck 4 Promenade • Deck 5 Deck 6 Deck 7 Deck 8 Deck 9 Lido • Deck 10 Deck 11 Spa. WaterWorks Aft Spa • Deck 14 Serenity • Deck 15 & Sports • Deck 12

Spa, WaterWorks & Sports • Deck 12