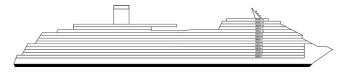

## **DECK PLANS**

Deck 8

Deck 9

Please contact Guest Access Services for specific ship accessibility features. You may also visit

https://www.carnival.com/about-carnival/special-needs.aspx

Gross Tonnage: 135,225 Length: 1,061 feet Beam: 122 feet Cruising Speed: 18 Knots Guest Capacity: 4,090 (Double Occupancy)
Total Staff:1,424 Registry: The Bahamas