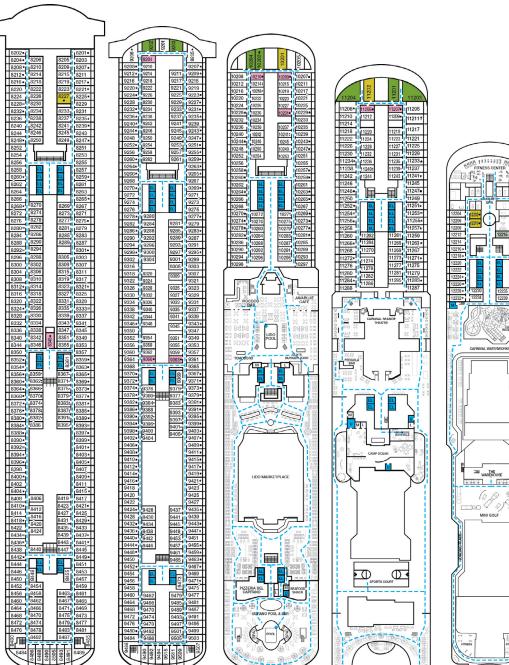

le Windows
- Connecting staterooms (ideal for families and groups of friends)
- \* Twin Beds do not convert to a King Bed
- U Unisex Wheelchair Accessible Restroom
- All accommodations are non-smoking.
- --- Accessible Routes including Ramps
- Restrooms, Elevators, Lifts and other Accessible Areas
- Fully Accessible Staterooms (FAC)
- Fully Accessible Staterooms Single Side Approach (FAC-SSA)
- Ambulatory Accessible Staterooms (AAC)

## **DECK PLANS**

Deck 8

Deck 9

Please contact Guest Access Services for specific ship accessibility features. You may also visit

https://www.carnival.com/about-carnival/special-needs.aspx



Gross Tonnage: 135,225 Length: 1,061 feet Beam: 122 feet Cruising Speed: 18 Knots Guest Capacity: 4,090 (Double Occupancy)
Total Staff:1,424 Registry: The Bahamas





Deck 10

Deck 11



Deck 14 Aft

Deck 12