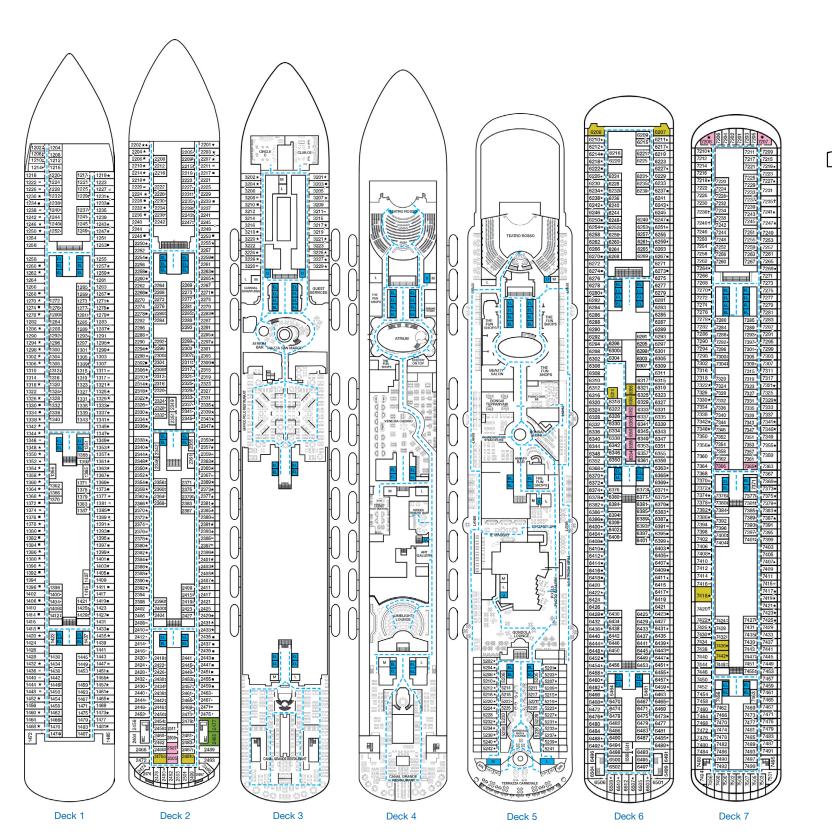

## **DECK PLANS**

Deck 8

Deck 9

Please contact Guest Access Services for specific ship accessibility features. You may also visit

https://www.carnival.com/about-carnival/special-needs.aspx

Gross Tonnage: 135,225 Length: 1,061 feet Beam: 122 feet Cruising Speed: 18 Knots Guest Capacity: 4,090 (Double Occupancy)
Total Staff:1,424 Registry: The Bahamas