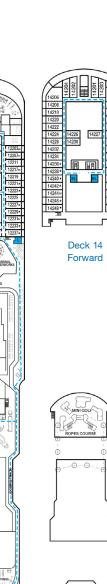

ing staterooms (ideal for families and groups of friends)
- \* Twin Beds do not convert to a King Bed
- U Unisex Wheelchair Accessible Restroom
- All accommodations are non-smoking.
- --- Accessible Routes including Ramps
- Restrooms, Elevators, Lifts and other Accessible Areas
- Fully Accessible Staterooms (FAC)
- Fully Accessible Staterooms Single Side Approach (FAC-SSA)
- Ambulatory Accessible Staterooms (AAC)

## **DECK PLANS**

Deck 8

Deck 9

Please contact Guest Access Services for specific ship accessibility features. You may also visit

https://www.carnival.com/about-carnival/special-needs.aspx



Gross Tonnage: 135,225 Length: 1,061 feet Beam: 122 feet Cruising Speed: 18 Knots Guest Capacity: 4,090 (Double Occupancy)
Total Staff:1,424 Registry: The Bahamas





Deck 10

Deck 11



Deck 14 Aft

Deck 12